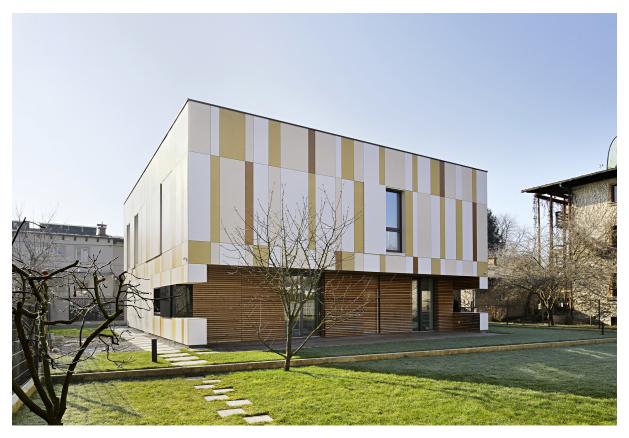

Largo Swisspearl Reflex Mystic Brown 9271

**Location** Ljubljana

**Photographer** Miran Kambič Photography, Radovljica, Slovenia

Type of Building Residential

Formally speaking, the house is an abstract, orthogonal volume. Color plays a central role in the architectural expression of the building's facades. In this instance, the color palette is rather muted: vertical bands of Swisspearl panels in tones of ochre, beige, yellow, and white encircle the entire building on all four facades.

Overall, the architects have managed to strike a careful balance in the architectural expression of the house, creating a lighthearted, playful appearance without the building looking frivolous. Their aim with the treatment of color was to keep the architecture discreet, blending the house into its environment whilst still creating a contemporary piece of architecture.