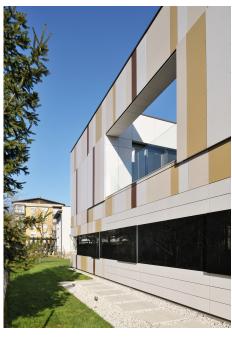

Largo Swisspearl Reflex Mystic Brown 9271

**Location** Ljubljana

**Photographer** Miran Kambič Photography, Radovljica, Slovenia

Type of Building Residential

Formally speaking, the house is an abstract, orthogonal volume. Color plays a central role in the architectural expression of the building's facades. In this instance, the color palette is rather muted: vertical bands of Swisspearl panels in tones of ochre, beige, yellow, and white encircle the entire building on all four facades.

Overall, the architects have managed to strike a careful balance in the architectural expression of the house, creating a lighthearted, playful appearance without the building looking frivolous. Their aim with the treatment of color was to keep the architecture discreet, blending the house into its environment whilst still creating a contemporary piece of architecture.