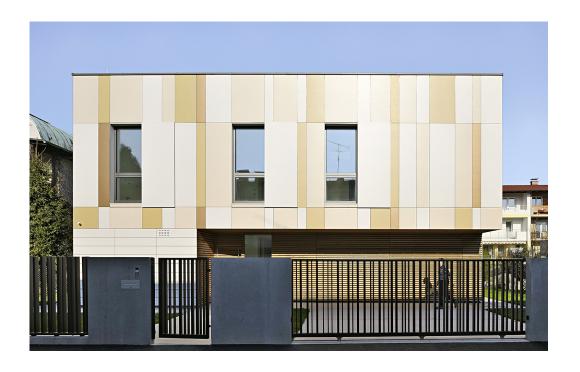

Largo Swisspearl Reflex Mystic Brown 9271

**Location** Ljubljana

**Photographer** Miran Kambič Photography, Radovljica, Slovenia

Type of Building Residential

Formally speaking, the house is an abstract, orthogonal volume. Color plays a central role in the architectural expression of the building's facades. In this instance, the color palette is rather muted: vertical bands of Swisspearl panels in tones of ochre, beige, yellow, and white encircle the entire building on all four facades.

Overall, the architects have managed to strike a careful balance in the architectural expression of the house, creating a lighthearted, playful appearance without the building looking frivolous. Their aim with the treatment of color was to keep the architecture discreet, blending the house into its environment whilst still creating a contemporary piece of architecture.