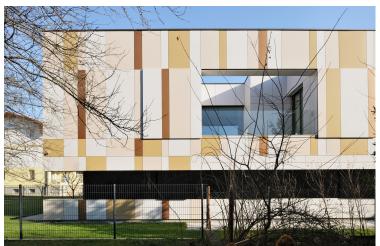

Largo Swisspearl Reflex Mystic Brown 9271

**Location** Ljubljana

**Photographer** Miran Kambič Photography, Radovljica, Slovenia

Type of Building Residential

Formally speaking, the house is an abstract, orthogonal volume. Color plays a central role in the architectural expression of the building's facades. In this instance, the color palette is rather muted: vertical bands of Swisspearl panels in tones of ochre, beige, yellow, and white encircle the entire building on all four facades.

Overall, the architects have managed to strike a careful balance in the architectural expression of the house, creating a lighthearted, playful appearance without the building looking frivolous. Their aim with the treatment of color was to keep the architecture discreet, blending the house into its environment whilst still creating a contemporary piece of architecture.