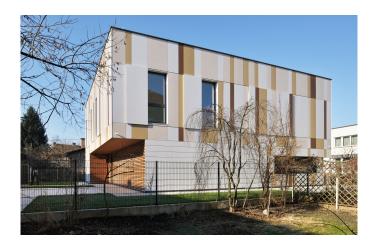

## Villa Ljubljana

Ljubljana, Slovenia

Architect POINT arhitektura, design, inženiring, d.o.o., Ljubljana, Slovenia

Facade Largo Swisspearl Carat Ivory 7091

Largo Swisspearl Carat Custom Color Largo Swisspearl Carat Custom Color

Largo Swisspearl Reflex Mystic Brown 9271

**Location** Ljubljana

**Photographer** Miran Kambič Photography, Radovljica, Slovenia

Type of Building Residential

Formally speaking, the house is an abstract, orthogonal volume. Color plays a central role in the architectural expression of the building's facades. In this instance, the color palette is rather muted: vertical bands of Swisspearl panels in tones of ochre, beige, yellow, and white encircle the entire building on all four facades.

Overall, the architects have managed to strike a careful balance in the architectural expression of the house, creating a lighthearted, playful appearance without the building looking frivolous. Their aim with the treatment of color was to keep the architecture discreet, blending the house into its environment whilst still creating a contemporary piece of architecture.