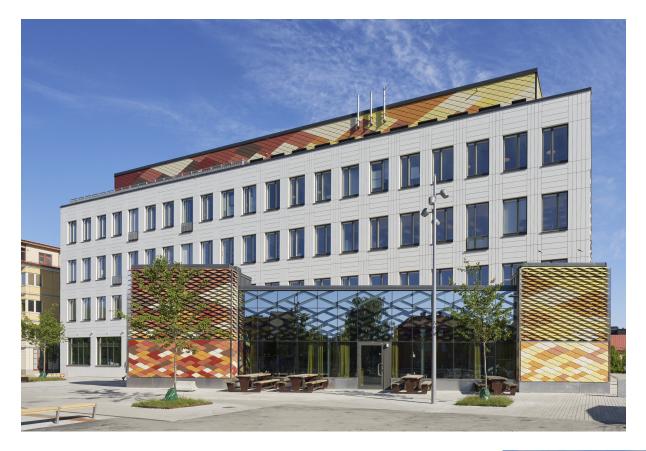

With 17,000 square meters distributed across five floors, the rectilinear building expresses its prominent status by its scale, proportioning, and materialization. A broad façade clad in light grey horizontal and vertical panels is offset by a patchwork collage of diamond-shaped Swisspearl panels in shades of russet reds, oranges, and ochers. The autumnal color palette and the intense rhythm of window openings is a reference to the adjacent historical buildings.