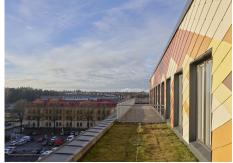

With 17,000 square meters distributed across five floors, the rectilinear building expresses its prominent status by its scale, proportioning, and materialization. A broad façade clad in light grey horizontal and vertical panels is offset by a patchwork collage of diamond-shaped Swisspearl panels in shades of russet reds, oranges, and ochers. The autumnal color palette and the intense rhythm of window openings is a reference to the adjacent historical buildings.