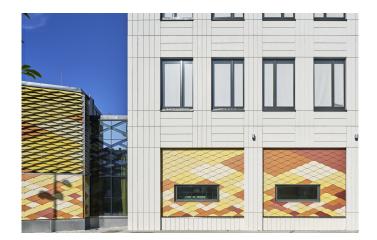

With 17,000 square meters distributed across five floors, the rectilinear building expresses its prominent status by its scale, proportioning, and materialization. A broad façade clad in light grey horizontal and vertical panels is offset by a patchwork collage of diamond-shaped Swisspearl panels in shades of russet reds, oranges, and ochers. The autumnal color palette and the intense rhythm of window openings is a reference to the adjacent historical buildings.