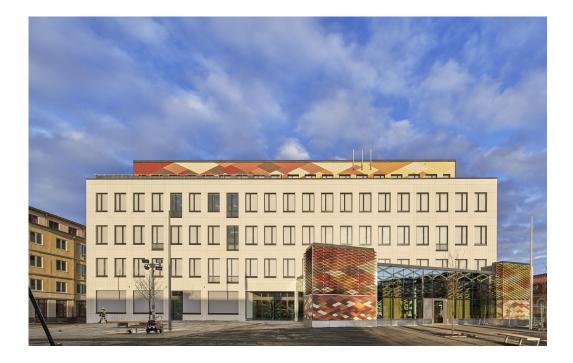

With 17,000 square meters distributed across five floors, the rectilinear building expresses its prominent status by its scale, proportioning, and materialization. A broad façade clad in light grey horizontal and vertical panels is offset by a patchwork collage of diamond-shaped Swisspearl panels in shades of russet reds, oranges, and ochers. The autumnal color palette and the intense rhythm of window openings is a reference to the adjacent historical buildings.