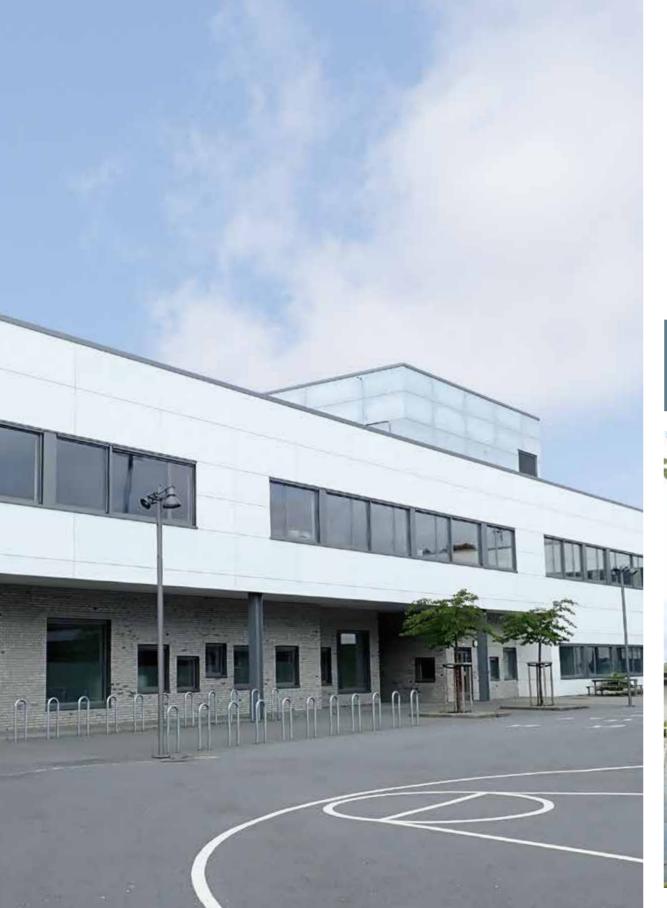

#### Stormarkskolen, Nakskov Denmark

Architect: Holm & Grut A/S

Type: Primary school Year: 2014

Product: Cembrit Transparent T 171 (discontinued)

Equivalent product: Carat

We divided the facade into different widths and colors which creates a vivid variation. The boards themselves are very easy to work with, which made the installation smooth.