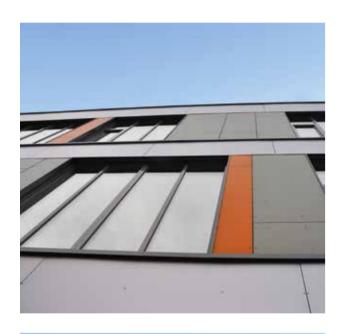

#### Stormarkskolen, Nakskov Denmark

Architect: Holm & Grut A/S

Type: Primary school Year: 2014

Product: Cembrit Transparent T 171 (discontinued)

Equivalent product: Carat

We divided the facade into different widths and colors which creates a vivid variation. The boards themselves are very easy to work with, which made the installation smooth.