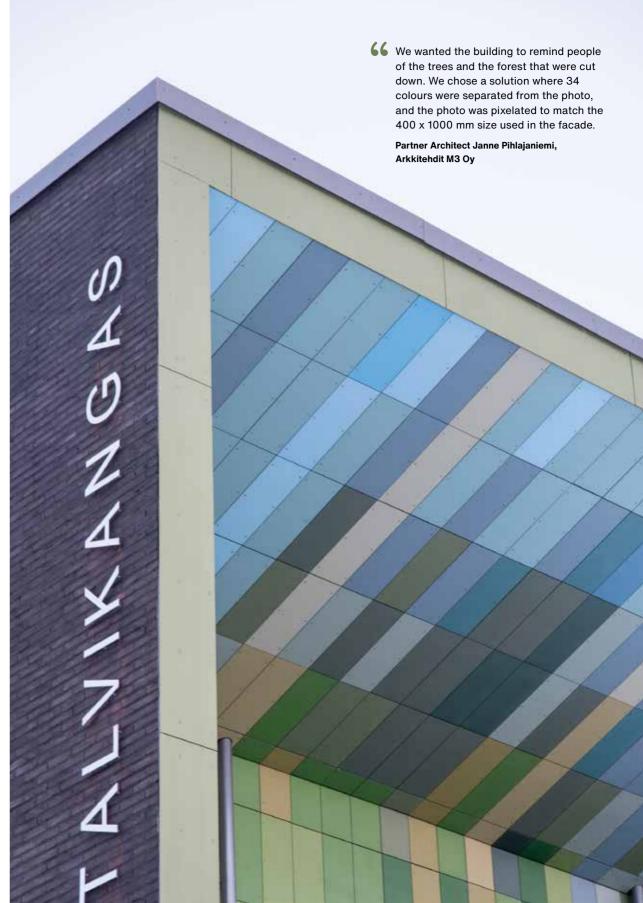

## Talvikankaan koulu, Finland

Architect: Arkkitehdit M3 Oy

Type: Primary school

Year: 2016

Product: Cembrit Cover (discontinued)

Equivalent product: Planea

Cembrit Solid S 757

Equivalent products: Planea & Zenor

We were inspired by the red 60's tile and wanted to create a connection to it through the pixelation, the color scale and the subtle pattern. With two red shades and different textures, the facade becomes more alive from the shifts of light throughout the year.

Architect Pilvi Vanamo, Lönnqvist & Vanamo Architects AB