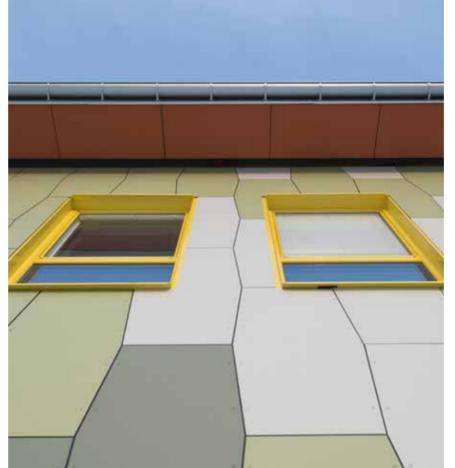

Cembrit Solid S 757

Equivalent products: Planea & Zenor

We were inspired by the red 60's tile and wanted to create a connection to it through the pixelation, the color scale and the subtle pattern. With two red shades and different textures, the facade becomes more alive from the shifts of light throughout the year.

Architect Pilvi Vanamo, Lönnqvist & Vanamo Architects AB

#### Bredbynskolan, Örnsköldsvik Sweden

Architect: Tecnicon Byggkonsult AB / Lönnqvist & Vanamo Architects AB

Type: Primary school

Year: 2019

Product: Swisspearl Patina Original P 343. Cembrit Solid S 353