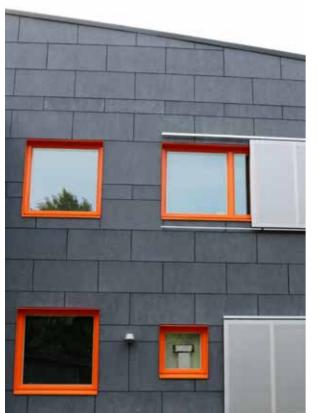

#### Eiganes Skole, Stavanger, Rogaland Norway

Architect: Ole Roald AS Type: Primary school

Year: 2015

Product: Swisspearl Patina Original P 222, P 020, P 626. Cembrit Cover C 450,

C 570, C 760 (discontinued).

Cembrit Solid S 757

Equivalent products: Planea & Zenor

We were inspired by the red 60's tile and wanted to create a connection to it through the pixelation, the color scale and the subtle pattern. With two red shades and different textures, the facade becomes more alive from the shifts of light throughout the year.

Architect Pilvi Vanamo, Lönnqvist & Vanamo Architects AB