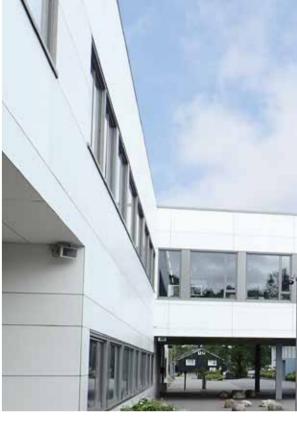

#### Stormarkskolen, Nakskov Denmark

Architect: Holm & Grut A/S

Type: Primary school Year: 2014

Product: Cembrit Transparent T 171 (discontinued)

Equivalent product: Carat

We divided the facade into different widths and colors which creates a vivid variation. The boards themselves are very easy to work with, which made the installation smooth.