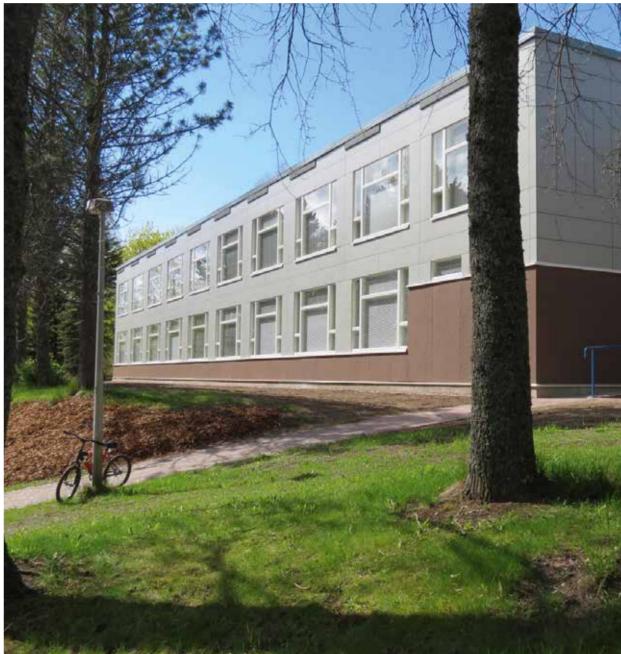

## Talvikankaan koulu, Finland

Architect: Arkkitehdit M3 Oy

Type: Primary school

Year: 2016

Product: Cembrit Cover (discontinued)

Equivalent product: Planea