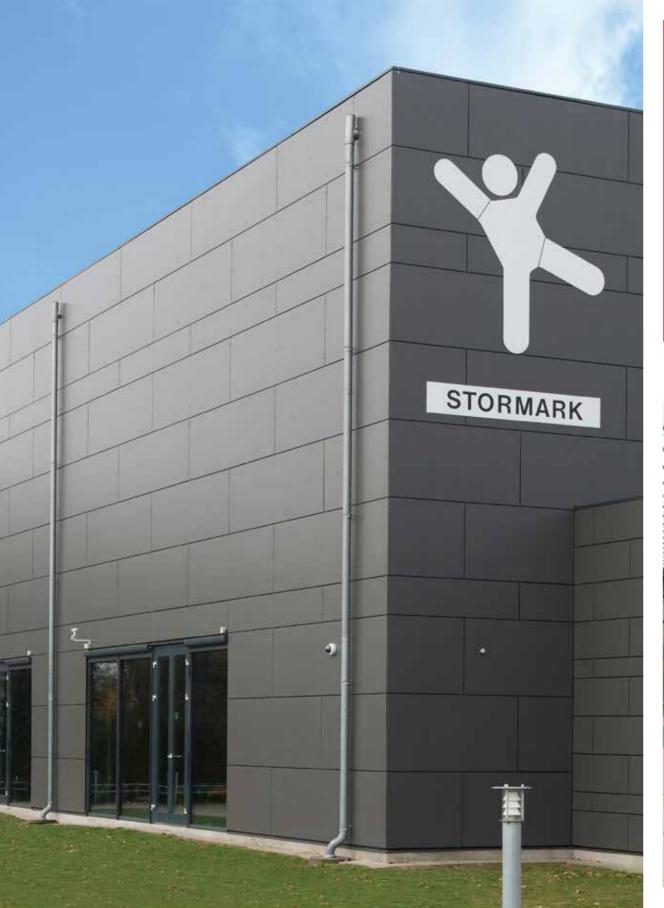

#### Stormarkskolen, Nakskov Denmark

Architect: Holm & Grut A/S

Type: Primary school Year: 2014

Product: Cembrit Transparent T 171 (discontinued)

Equivalent product: Carat

We divided the facade into different widths and colors which creates a vivid variation. The boards themselves are very easy to work with, which made the installation smooth.

Architect Dan Johansson, Norconsult AB