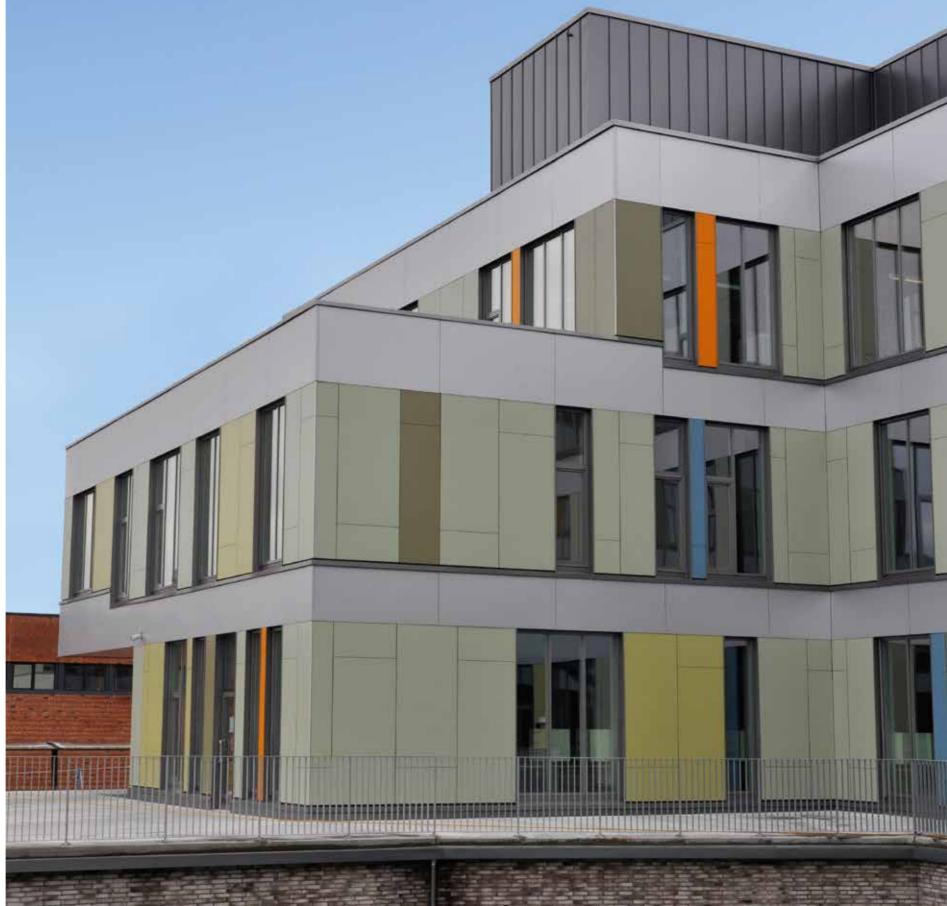

#### Bredbynskolan, Örnsköldsvik Sweden

Architect: Tecnicon Byggkonsult AB / Lönnqvist & Vanamo Architects AB

Type: Primary school

Year: 2019

Product: Swisspearl Patina Original P 343. Cembrit Solid S 353

Equivalent product to Solid: Zenor