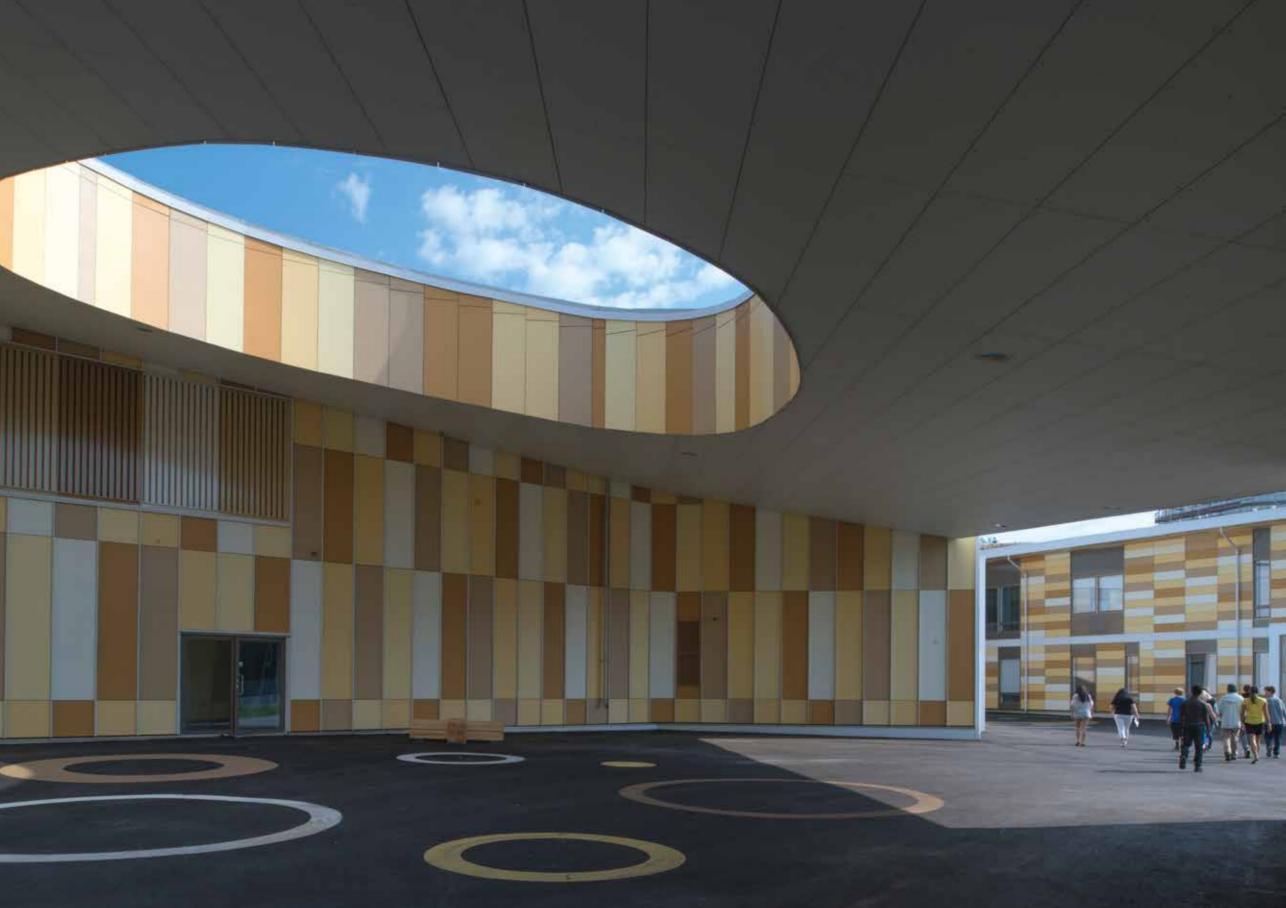

## Kalasataman korttelitalo Finland

Architect: Arkkitehtitoimisto JKKM
Type: School and kindergarten
Year: 1st phase 2016, 2nd phase 2020
Product: Cembrit Solid S 071,
S 212, S 525, S 606, S 757 and
7 specialised colours
Equivalent product: Zenor

I discovered colours when looking for the right materials for the facade. Even though it is a bit of a cliché, schools and day care centres should be colourful.

Architect Edit Bajsz, Arkkitehtitoimisto JKMM