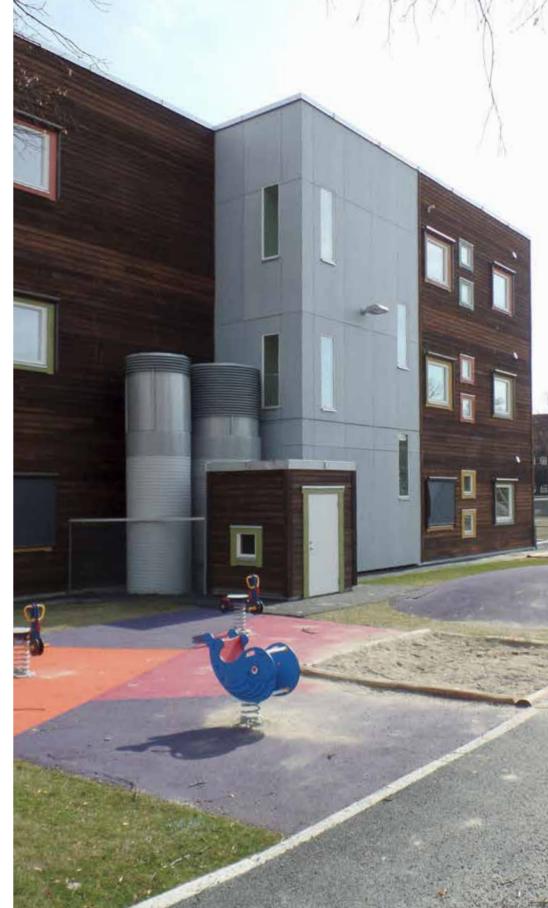

#### Förskolan Granen, Norsborg Sweden

Architect: Norconsult AB
Type: Kindergarten

Year: 2016

Product: Cembrit Solid S 282, S 606, S 747, S 757

Equivalent product: Zenor