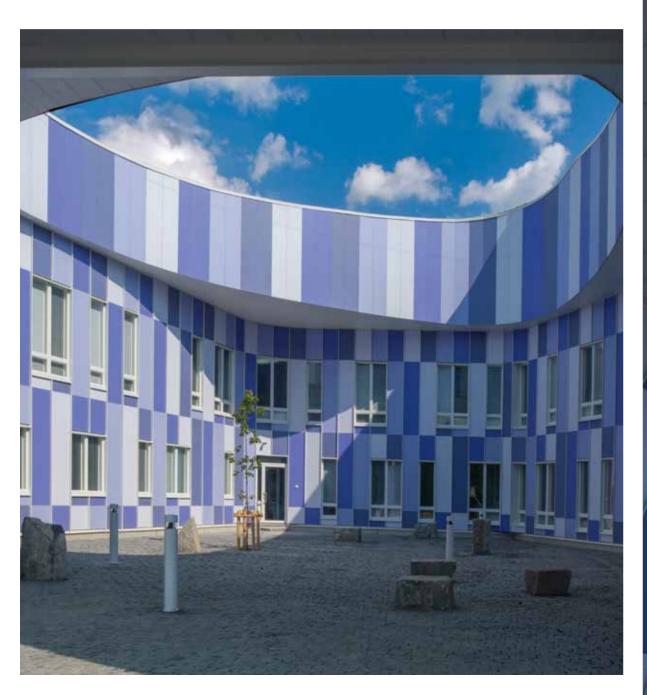

## Kalasataman korttelitalo Finland

Architect: Arkkitehtitoimisto JKKM
Type: School and kindergarten
Year: 1st phase 2016, 2nd phase 2020
Product: Cembrit Solid S 071,
S 212, S 525, S 606, S 757 and
7 specialised colours
Equivalent product: Zenor

I discovered colours when looking for the right materials for the facade. Even though it is a bit of a cliché, schools and day care centres should be colourful.

Architect Edit Bajsz, Arkkitehtitoimisto JKMM