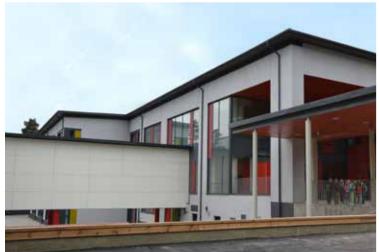

#### Stormarkskolen, Nakskov Denmark

Architect: Holm & Grut A/S

Type: Primary school Year: 2014

Product: Cembrit Transparent T 171 (discontinued)

Equivalent product: Carat

We divided the facade into different widths and colors which creates a vivid variation. The boards themselves are very easy to work with, which made the installation smooth.