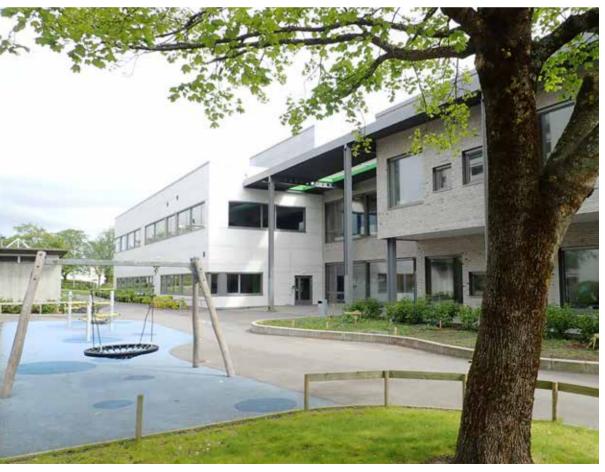

#### Förskolan Granen, Norsborg Sweden

Architect: Norconsult AB
Type: Kindergarten

Year: 2016

Product: Cembrit Solid S 282, S 606, S 747, S 757

Equivalent product: Zenor

Architect Dan Johansson, Norconsult AB