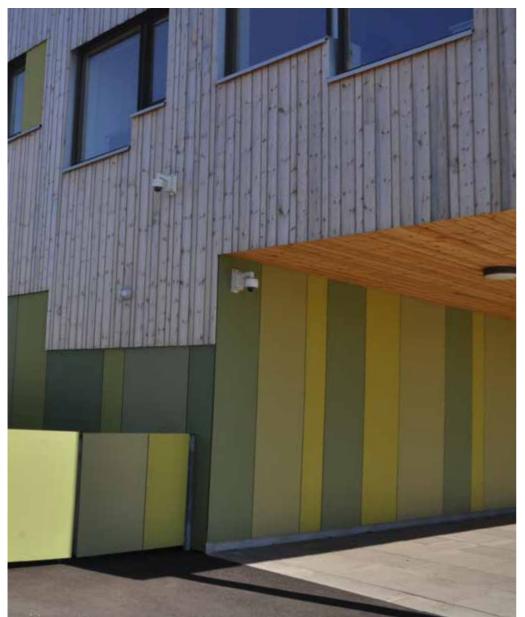

school

Year: 2019

Product: Cembrit Transparent T 171, T 111, T 161

(discontinued). Cembrit Windstopper

Equivalent product: Carat













## **Heimdal VGS, Trondheim Norway**

Architect: Rambøll Type: High school Year: 2018

Product: Swisspearl Patina Original P 020, P 070, P 323, P 343







#### Östra Karups Förskola Sweden

Architect: Tengbom Arkitekter, Helsingborg

Type: Kindergarten

Year: 2013

Product: Cembrit Solid S 071, S 212

Equivalent product: Zenor

### Torvbråten Skole, Røyken, Buskerud Norway

Architect: Link Type: School Year: 2019/2020

Product: Swisspearl Patina Original P 020, P 545, P 626









#### Päiväkoti Pikkureppu Finland

Architect: Matti Asmala, Arkkitehti Oy Asmala

Type: Kindergarten

Year: 2018

Product: Swisspearl Patina Original P 323, P 343





Architect: Plus Arkitektur

Type: School Year: 2018

Product: Cembrit Cover C630, C640 (discontinued).

Cembrit Solid S616

Equivalent products: Planea & Zenor







#### Förskolan Backen, Rissne, Sverige

Architect: Visbyark AB
Type: Kindergarten

Year: 2020

Product: Cembrit Solid S 030, S 606, S 616, S 656

Equivalent product: Zenor



With a playful facade in different tones of green fibre cement, the building becomes a natural part of the sloping, green surroundings

Visbyark AB



SШISSPEARL