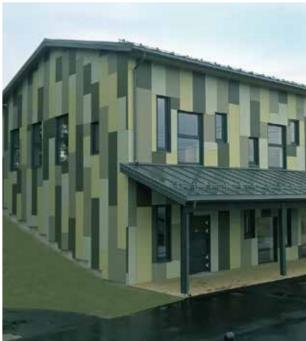

#### Skiftinge Förskola, Skiftingehus Sweden

Architect: Carlstedt Arkitekter

Type: Kindergarten

Year: 2020

Product: Swisspearl Patina Original P 020 with CNS pattern. Cembrit Cover in customised colour (discontinued)
Equivalent product: Planea