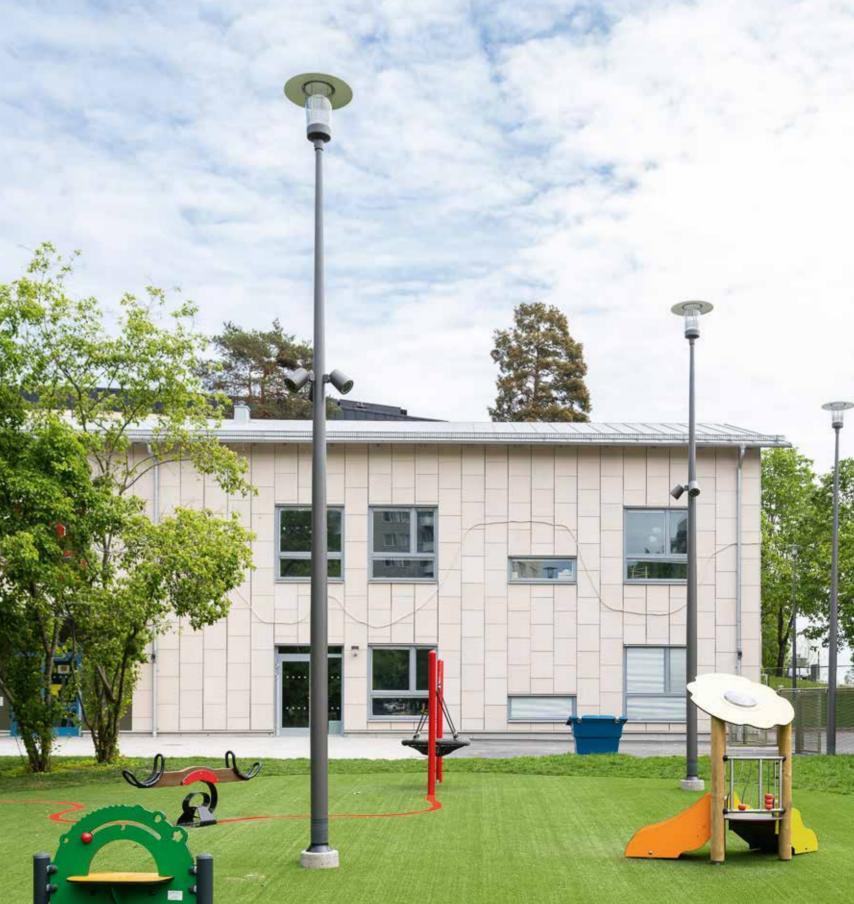

#### Förskolan Röda Tråden, Farsta Sweden

Architect: VisbyArk AB
Type: Kindergarten

Year: 2018

Product: Swisspearl Patina Original P 545