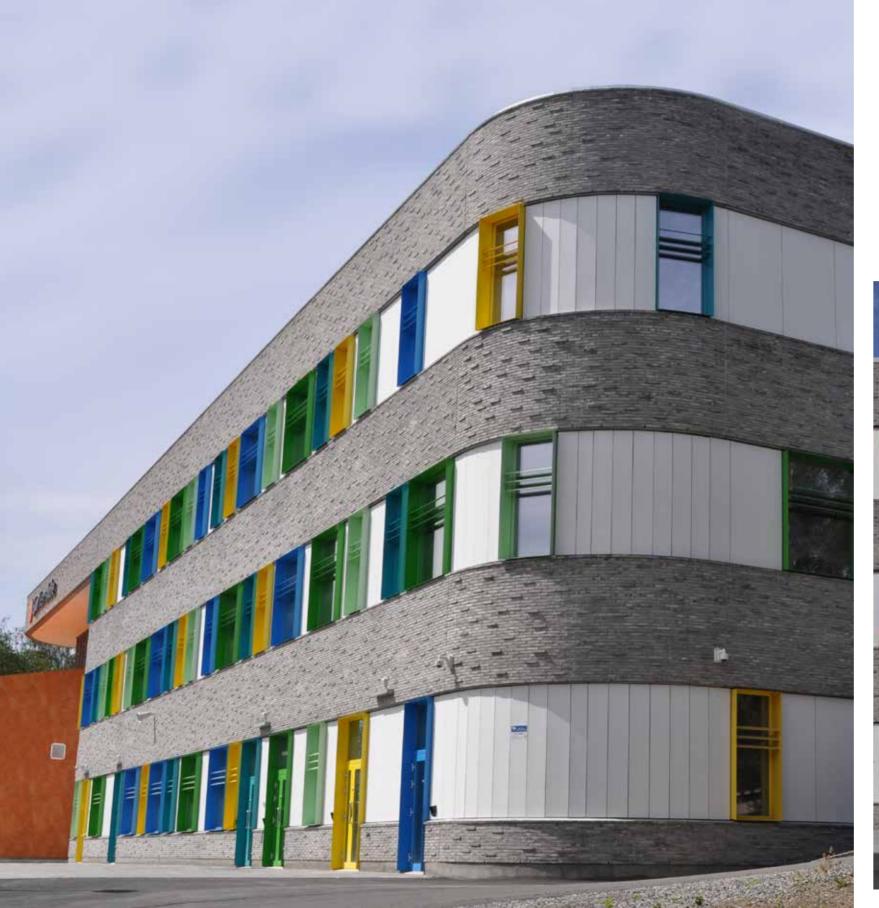

## Kalasataman korttelitalo Finland

Architect: Arkkitehtitoimisto JKKM
Type: School and kindergarten
Year: 1st phase 2016, 2nd phase 2020
Product: Cembrit Solid S 071,
S 212, S 525, S 606, S 757 and
7 specialised colours
Equivalent product: Zenor

I discovered colours when looking for the right materials for the facade. Even though it is a bit of a cliché, schools and day care centres should be colourful.

Architect Edit Bajsz, Arkkitehtitoimisto JKMM