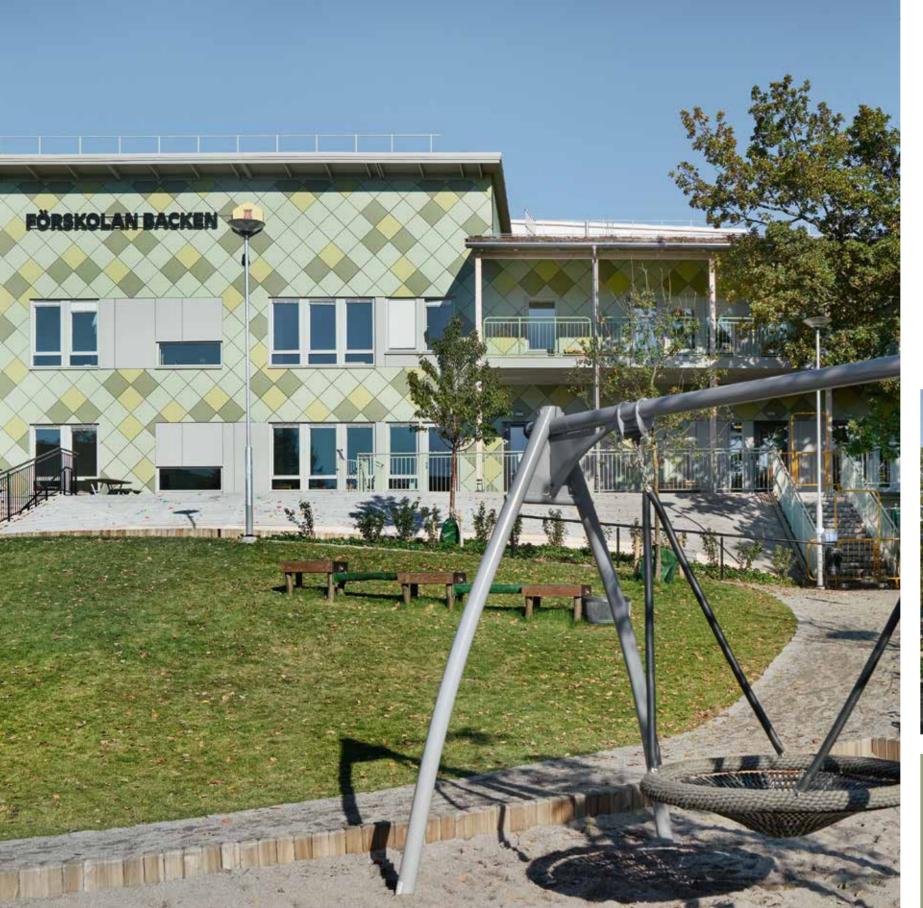

#### Förskolan Backen, Rissne, Sverige

Architect: Visbyark AB
Type: Kindergarten

Year: 2020

Product: Cembrit Solid S 030, S 606, S 616, S 656

Equivalent product: Zenor

With a playful facade in different tones of green fibre cement, the building becomes a natural part of the sloping, green surroundings