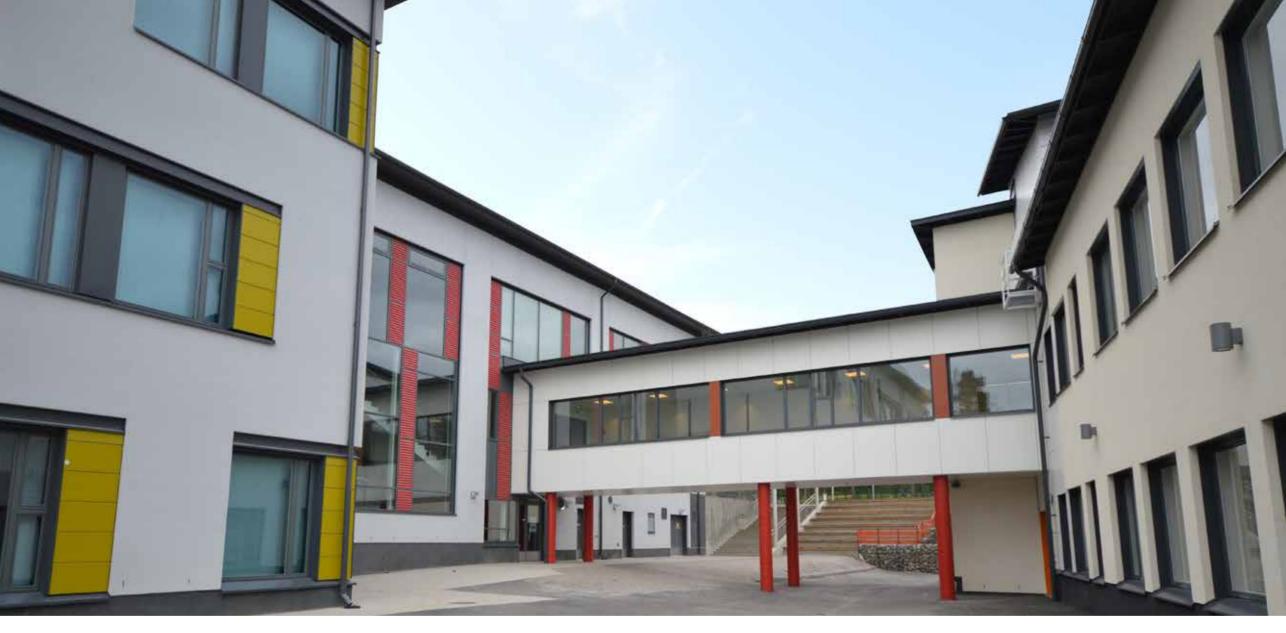

#### Stormarkskolen, Nakskov Denmark

Architect: Holm & Grut A/S

Type: Primary school Year: 2014

Product: Cembrit Transparent T 171 (discontinued)

Equivalent product: Carat

We divided the facade into different widths and colors which creates a vivid variation. The boards themselves are very easy to work with, which made the installation smooth.