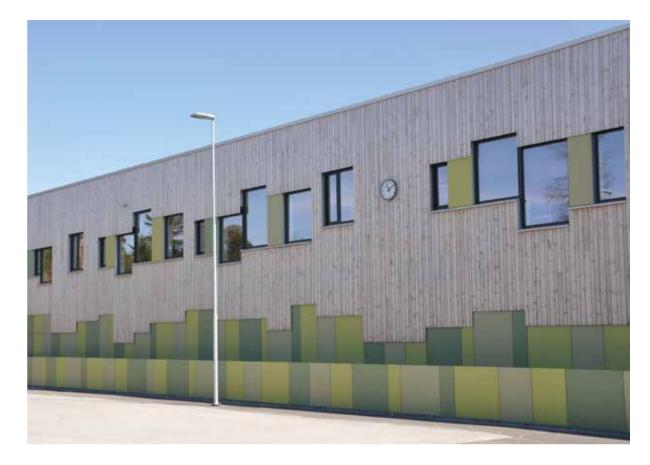

rondheim Norway**

Architect: Rambøll Type: High school Year: 2018

Product: Swisspearl Patina Original P 020, P 070, P 323, P 343







#### Östra Karups Förskola Sweden

Architect: Tengbom Arkitekter, Helsingborg

Type: Kindergarten

Year: 2013

Product: Cembrit Solid S 071, S 212

Equivalent product: Zenor

### Torvbråten Skole, Røyken, Buskerud Norway

Architect: Link Type: School Year: 2019/2020

Product: Swisspearl Patina Original P 020, P 545, P 626









#### Päiväkoti Pikkureppu Finland

Architect: Matti Asmala, Arkkitehti Oy Asmala

Type: Kindergarten

Year: 2018

Product: Swisspearl Patina Original P 323, P 343





Architect: Plus Arkitektur

Type: School Year: 2018

Product: Cembrit Cover C630, C640 (discontinued).

Cembrit Solid S616

Equivalent products: Planea & Zenor







#### Förskolan Backen, Rissne, Sverige

Architect: Visbyark AB
Type: Kindergarten

Year: 2020

Product: Cembrit Solid S 030, S 606, S 616, S 656

Equivalent product: Zenor



With a playful facade in different tones of green fibre cement, the building becomes a natural part of the sloping, green surroundings

Visbyark AB



SШISSPEARL