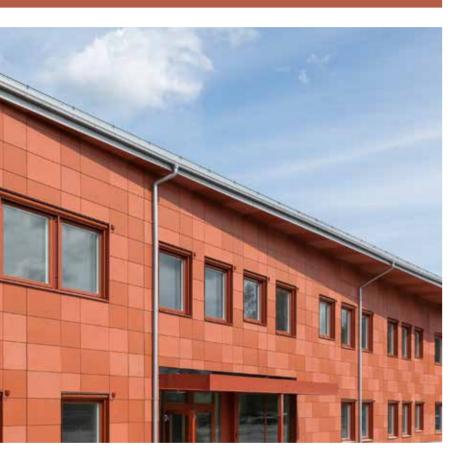

#### Värgårdsskolan, Kisa Sweden

Architect: Tengbom Arkitekter AB

Type: High school

Year: 2012

Product: Cembrit Solid S 030, S 101

Equivalent product: Zenor

The school is built in brick and we wanted to adapt the new facade panels to the current material.

That's why Swisspearl's facade board in the colour Pluto (S 101) worked well and complemented in both colour and shape and corresponded to what we wanted

Architect Anders Svensson, Tengbom Arkitekter AB