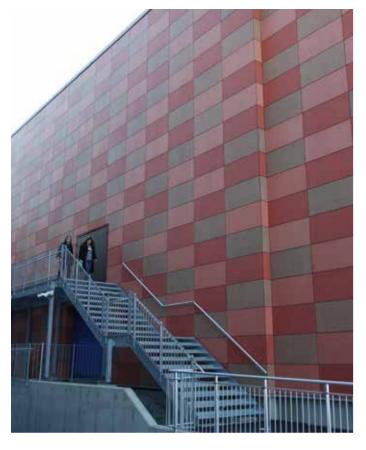

Cembrit Solid S 757

Equivalent products: Planea & Zenor

We were inspired by the red 60's tile and wanted to create a connection to it through the pixelation, the color scale and the subtle pattern. With two red shades and different textures, the facade becomes more alive from the shifts of light throughout the year.