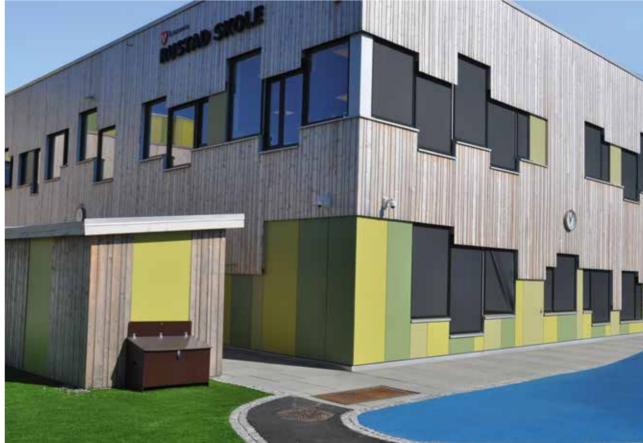

ndheim Norway**

Architect: Rambøll Type: High school Year: 2018

Product: Swisspearl Patina Original P 020, P 070, P 323, P 343







#### Östra Karups Förskola Sweden

Architect: Tengbom Arkitekter, Helsingborg

Type: Kindergarten

Year: 2013

Product: Cembrit Solid S 071, S 212

Equivalent product: Zenor

### Torvbråten Skole, Røyken, Buskerud Norway

Architect: Link Type: School Year: 2019/2020

Product: Swisspearl Patina Original P 020, P 545, P 626









#### Päiväkoti Pikkureppu Finland

Architect: Matti Asmala, Arkkitehti Oy Asmala

Type: Kindergarten

Year: 2018

Product: Swisspearl Patina Original P 323, P 343





Architect: Plus Arkitektur

Type: School Year: 2018

Product: Cembrit Cover C630, C640 (discontinued).

Cembrit Solid S616

Equivalent products: Planea & Zenor







#### Förskolan Backen, Rissne, Sverige

Architect: Visbyark AB
Type: Kindergarten

Year: 2020

Product: Cembrit Solid S 030, S 606, S 616, S 656

Equivalent product: Zenor



With a playful facade in different tones of green fibre cement, the building becomes a natural part of the sloping, green surroundings

Visbyark AB



SШISSPEARL