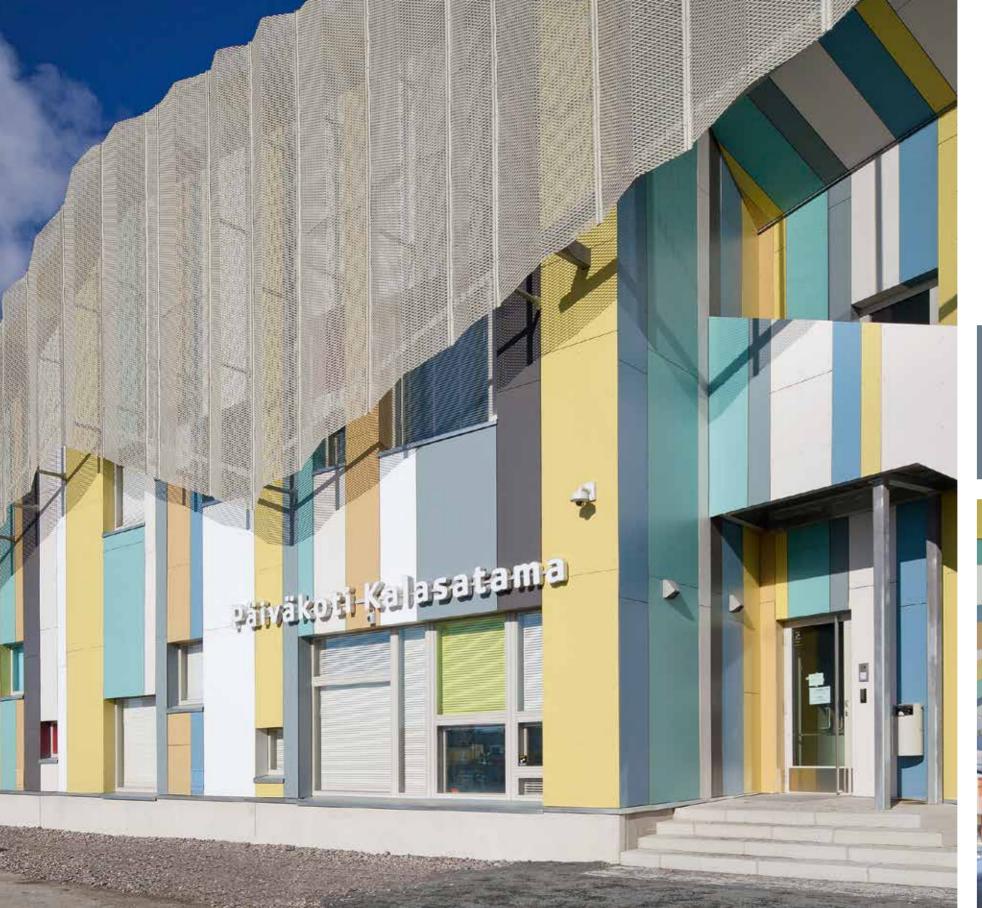

## Kalasataman korttelitalo Finland

Architect: Arkkitehtitoimisto JKKM
Type: School and kindergarten
Year: 1st phase 2016, 2nd phase 2020
Product: Cembrit Solid S 071,
S 212, S 525, S 606, S 757 and
7 specialised colours
Equivalent product: Zenor

I discovered colours when looking for the right materials for the facade. Even though it is a bit of a cliché, schools and day care centres should be colourful.

Architect Edit Bajsz, Arkkitehtitoimisto JKMM