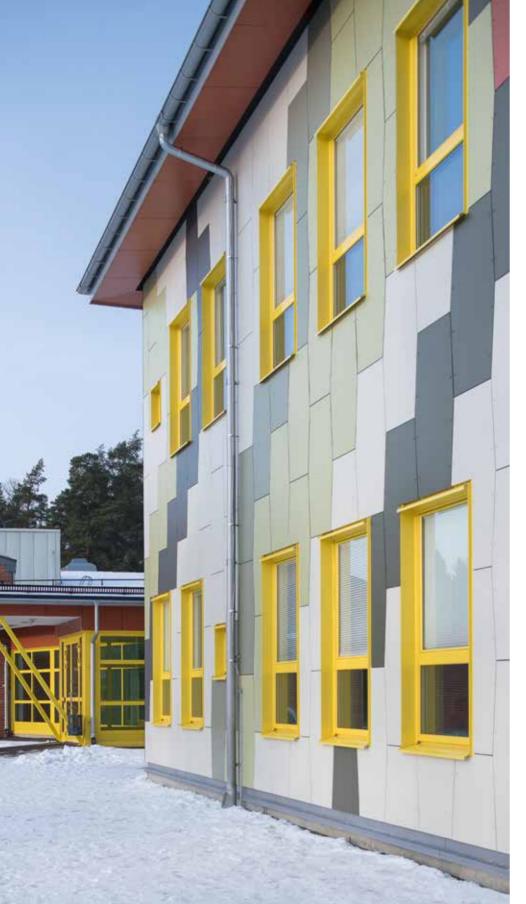

Cembrit Solid S 757

Equivalent products: Planea & Zenor

We were inspired by the red 60's tile and wanted to create a connection to it through the pixelation, the color scale and the subtle pattern. With two red shades and different textures, the facade becomes more alive from the shifts of light throughout the year.

Architect Pilvi Vanamo, Lönnqvist & Vanamo Architects AB

#### Bredbynskolan, Örnsköldsvik Sweden

Architect: Tecnicon Byggkonsult AB / Lönnqvist & Vanamo Architects AB

Type: Primary school

Year: 2019

Product: Swisspearl Patina Original P 343. Cembrit Solid S 353