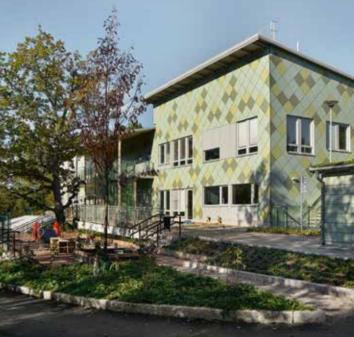

#### Förskolan Backen, Rissne, Sverige

Architect: Visbyark AB
Type: Kindergarten

Year: 2020

Product: Cembrit Solid S 030, S 606, S 616, S 656

Equivalent product: Zenor

With a playful facade in different tones of green fibre cement, the building becomes a natural part of the sloping, green surroundings