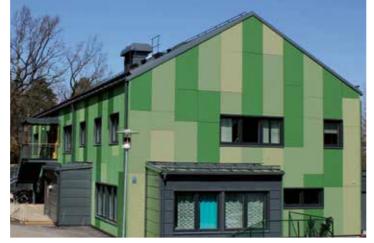

#### Förskola Ryssviken, Nacka Sweden

Architect: Witte Sundell Type: Kindergarten

Year: 2012

Product: Cembrit Cover in three different customised green colours (discontinued)

Equivalent product: Planea

The colour creates a whole at a distance and variation up close while connecting the building to the surrounding nature. Buildings have a signal value and it is important for children that a kindergarten building has a clear identity and is allowed to attract attention and add identity to its sorroundings.

CEO and Architect Ludvig Witte, Witte Sundell