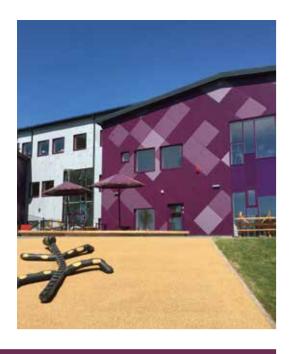

I discovered colours when looking for the right materials for the facade. Even though it is a bit of a cliché, schools and day care centres should be colourful.

Architect Edit Bajsz, Arkkitehtitoimisto JKMM