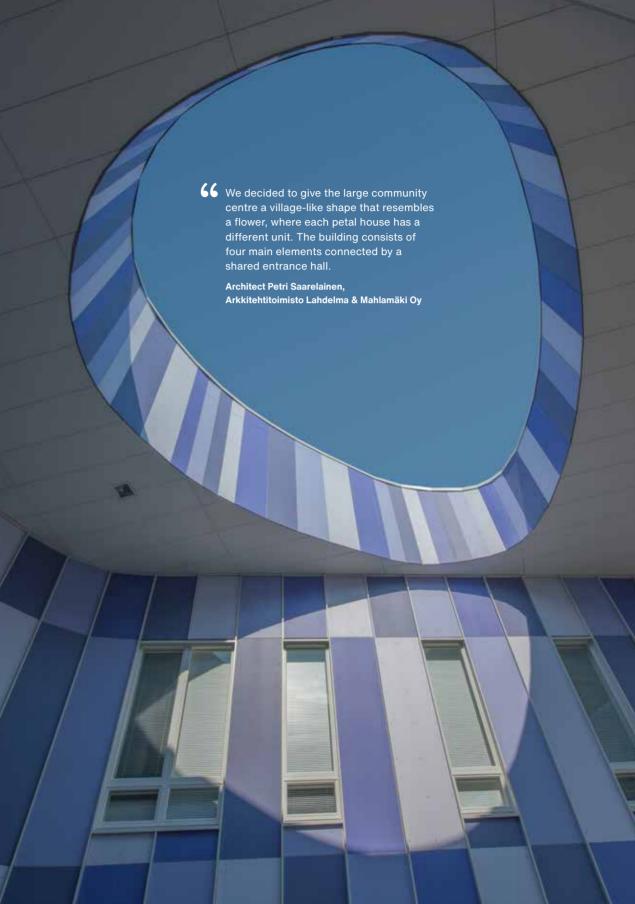

## Kastellin koulu, Oulu Finland

Architect: Arkkitehtitoimisto Lahdelma & Mahlamäki Oy

Type: Community centre

Year: 2014

Product: Cembrit Cover (discontinued)

Equivalent product: Planea