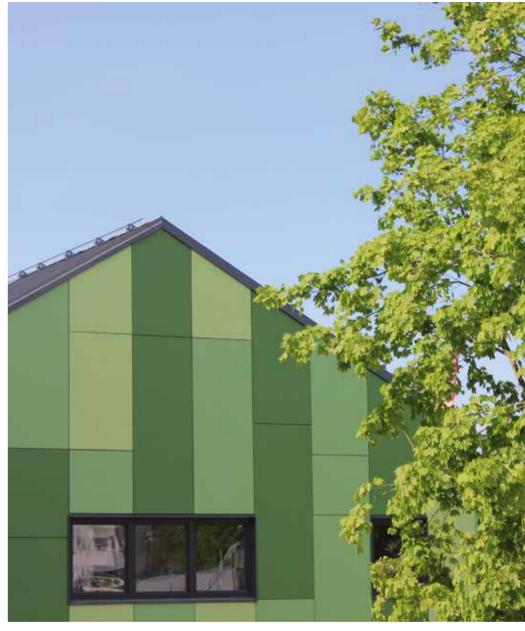

#### Förskola Ryssviken, Nacka Sweden

Architect: Witte Sundell Type: Kindergarten

Year: 2012

Product: Cembrit Cover in three different customised green colours (discontinued)

Equivalent product: Planea

The colour creates a whole at a distance and variation up close while connecting the building to the surrounding nature. Buildings have a signal value and it is important for children that a kindergarten building has a clear identity and is allowed to attract attention and add identity to its sorroundings.

CEO and Architect Ludvig Witte, Witte Sundell