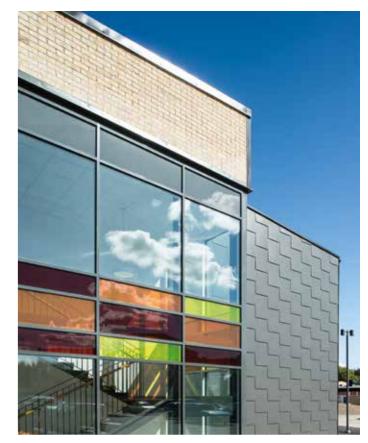

#### Stormarkskolen, Nakskov Denmark

Architect: Holm & Grut A/S

Type: Primary school Year: 2014

Product: Cembrit Transparent T 171 (discontinued)

Equivalent product: Carat

We divided the facade into different widths and colors which creates a vivid variation. The boards themselves are very easy to work with, which made the installation smooth.

Architect Dan Johansson, Norconsult AB