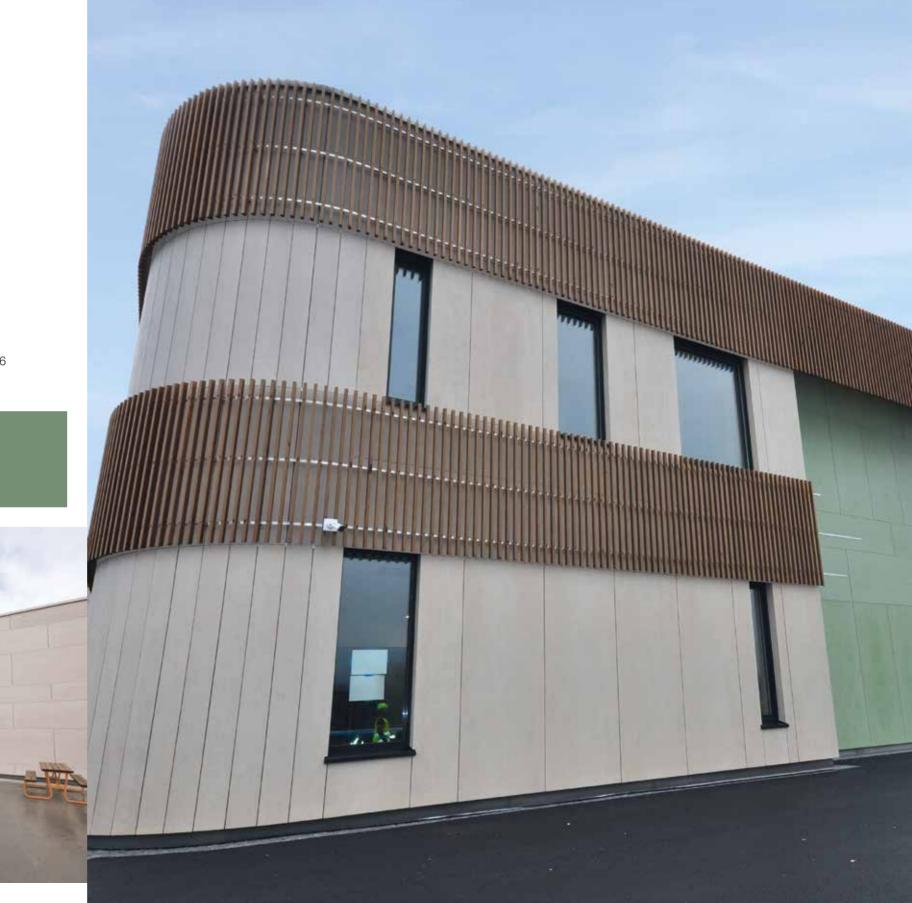

: Swisspearl Patina Original P 545.

Cembrit Solid S 656

Equivalent product to Solid: Zenor









#### Vester Mariendal Skole Denmark

Architect: RUM A/S
Type: Primary school

Year: 2019

Product: Cembrit Transparent T 171, T 111, T 161

(discontinued). Cembrit Windstopper

Equivalent product: Carat













## **Heimdal VGS, Trondheim Norway**

Architect: Rambøll Type: High school Year: 2018

Product: Swisspearl Patina Original P 020, P 070, P 323, P 343







#### Östra Karups Förskola Sweden

Architect: Tengbom Arkitekter, Helsingborg

Type: Kindergarten

Year: 2013

Product: Cembrit Solid S 071, S 212

Equivalent product: Zenor

### Torvbråten Skole, Røyken, Buskerud Norway

Architect: Link Type: School Year: 2019/2020

Product: Swisspearl Patina Original P 020, P 545, P 626









#### Päiväkoti Pikkureppu Finland

Architect: Matti Asmala, Arkkitehti Oy Asmala

Type: Kindergarten

Year: 2018

Product: Swisspearl Patina Original P 323, P 343





Architect: Plus Arkitektur

Type: School Year: 2018

Product: Cembrit Cover C630, C640 (discontinued).

Cembrit Solid S616

Equivalent products: Planea & Zenor







#### Förskolan Backen, Rissne, Sverige

Architect: Visbyark AB
Type: Kindergarten

Year: 2020

Product: Cembrit Solid S 030, S 606, S 616, S 656

Equivalent product: Zenor



With a playful facade in different tones of green fibre cement, the building becomes a natural part of the sloping, green surroundings

Visbyark AB



SШISSPEARL