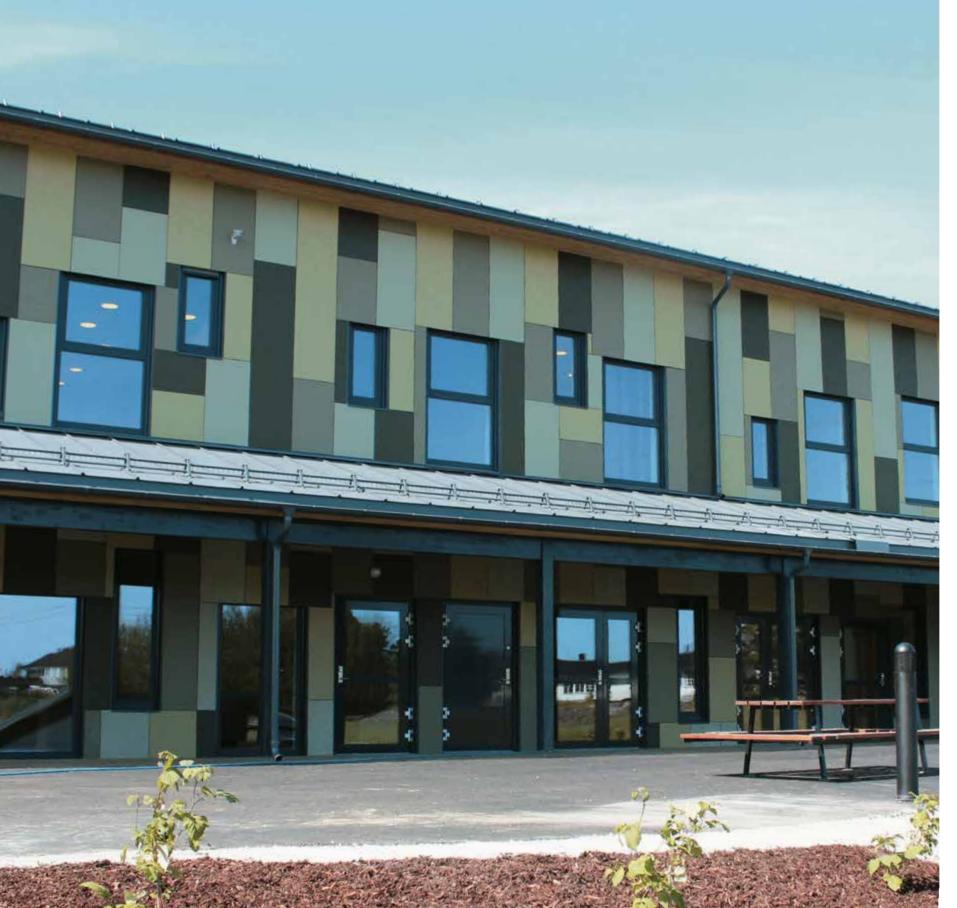

Cembrit Solid S 757

Equivalent products: Planea & Zenor

We were inspired by the red 60's tile and wanted to create a connection to it through the pixelation, the color scale and the subtle pattern. With two red shades and different textures, the facade becomes more alive from the shifts of light throughout the year.

Architect Pilvi Vanamo, Lönnqvist & Vanamo Architects AB

#### Bredbynskolan, Örnsköldsvik Sweden

Architect: Tecnicon Byggkonsult AB / Lönnqvist & Vanamo Architects AB

Type: Primary school

Year: 2019

Product: Swisspearl Patina Original P 343. Cembrit Solid S 353