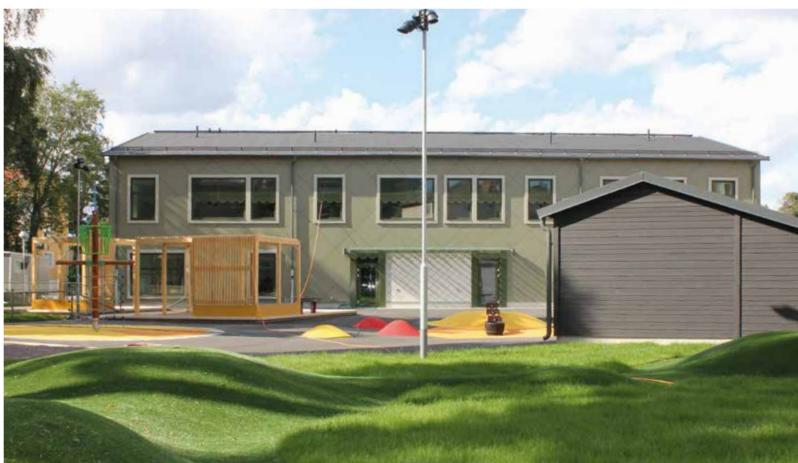

: Kindergarten

Year: 2019

Product: Cembrit Transparent T 101 (discontinued)

Equivalent product: Carat



## Kalasataman korttelitalo Finland

Architect: Arkkitehtitoimisto JKKM
Type: School and kindergarten
Year: 1st phase 2016, 2nd phase 2020
Product: Cembrit Solid S 071,
S 212, S 525, S 606, S 757 and
7 specialised colours
Equivalent product: Zenor

I discovered colours when looking for the right materials for the facade. Even though it is a bit of a cliché, schools and day care centres should be colourful.

Architect Edit Bajsz, Arkkitehtitoimisto JKMM



#### Framtidens Förskola Grönmossen SISAB Bagarmossen Sweden

Architect: Liljewall Arkitekter

Type: Kindergarten

Year: 2016

Product: Swisspearl Patina Original P 545.

Cembrit Solid S 656

Equivalent product to Solid: Zenor









#### Vester Mariendal Skole Denmark

Architect: RUM A/S
Type: Primary school

Year: 2019

Product: Cembrit Transparent T 171, T 111, T 161

(discontinued). Cembrit Windstopper

Equivalent product: Carat













## **Heimdal VGS, Trondheim Norway**

Architect: Rambøll Type: High school Year: 2018

Product: Swisspearl Patina Original P 020, P 070, P 323, P 343







#### Östra Karups Förskola Sweden

Architect: Tengbom Arkitekter, Helsingborg

Type: Kindergarten

Year: 2013

Product: Cembrit Solid S 071, S 212

Equivalent product: Zenor

### Torvbråten Skole, Røyken, Buskerud Norway

Architect: Link Type: School Year: 2019/2020

Product: Swisspearl Patina Original P 020, P 545, P 626









#### Päiväkoti Pikkureppu Finland

Architect: Matti Asmala, Arkkitehti Oy Asmala

Type: Ki