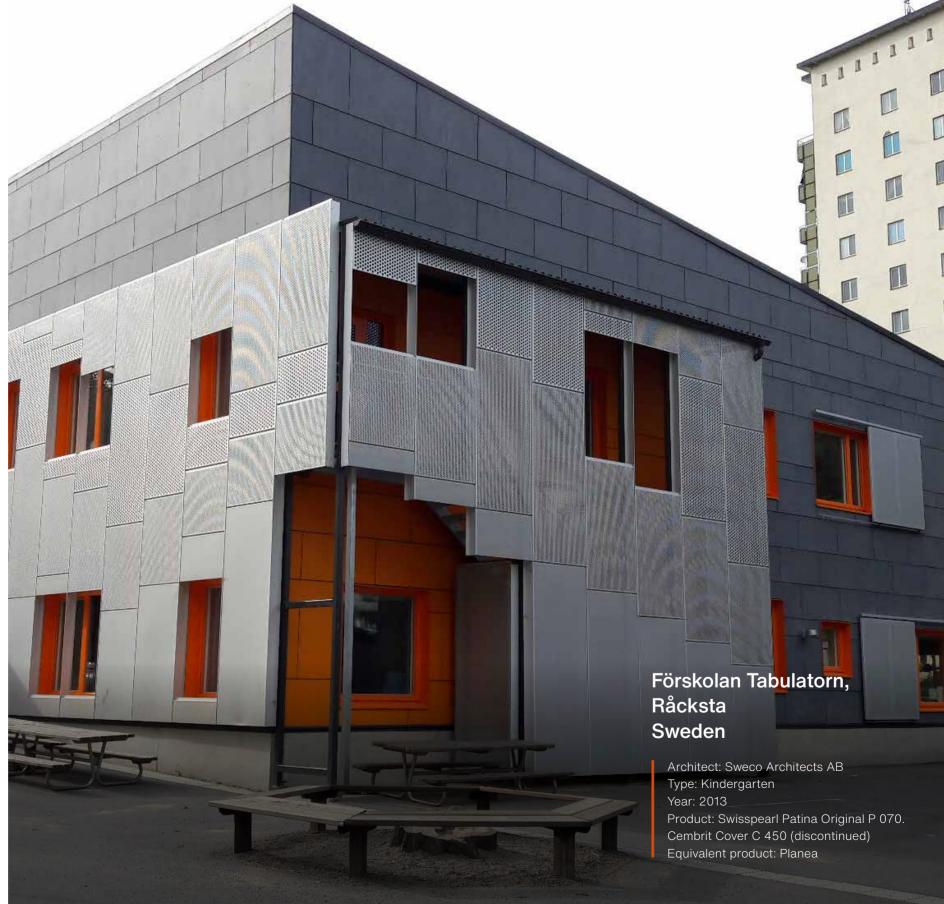

#### Eiganes Skole, Stavanger, Rogaland Norway

Architect: Ole Roald AS Type: Primary school

Year: 2015

Product: Swisspearl Patina Original P 222, P 020, P 626. Cembrit Cover C 450,

C 570, C 760 (discontinued).

Cembrit Solid S 757

Equivalent products: Planea & Zenor

We were inspired by the red 60's tile and wanted to create a connection to it through the pixelation, the color scale and the subtle pattern. With two red shades and different textures, the facade becomes more alive from the shifts of light throughout the year.

Architect Pilvi Vanamo, Lönnqvist & Vanamo Architects AB