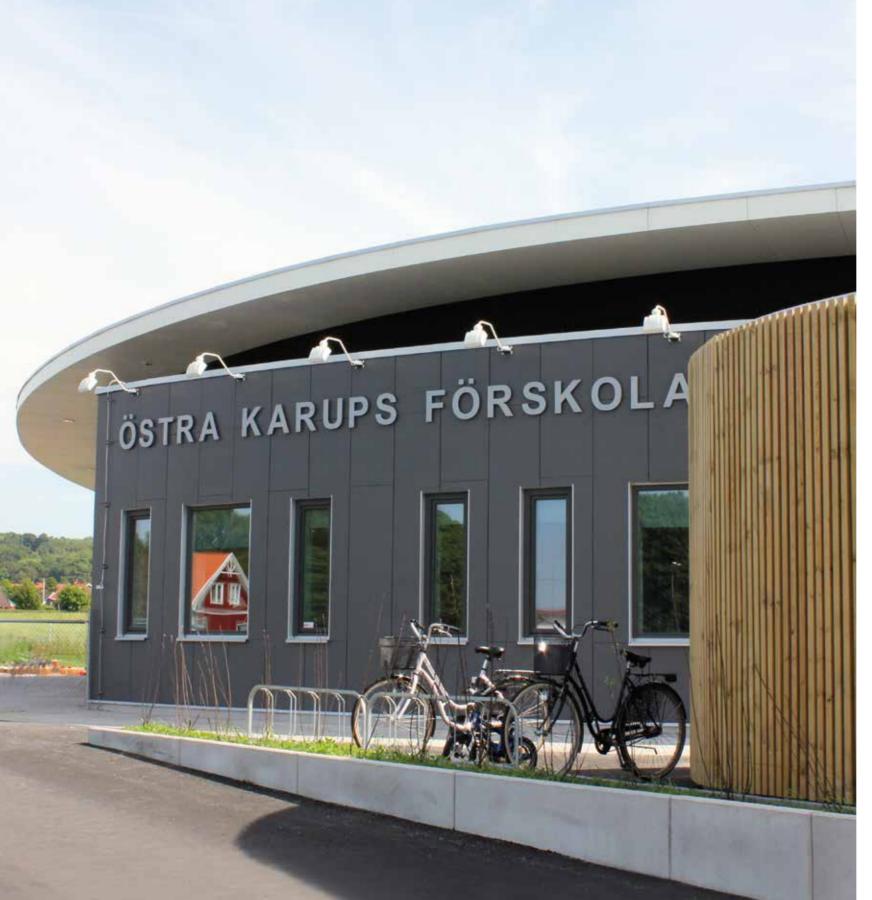

#### Östra Karups Förskola Sweden

Architect: Tengbom Arkitekter, Helsingborg

Type: Kindergarten

Year: 2013

Product: Cembrit Solid S 071, S 212

Equivalent product: Zenor