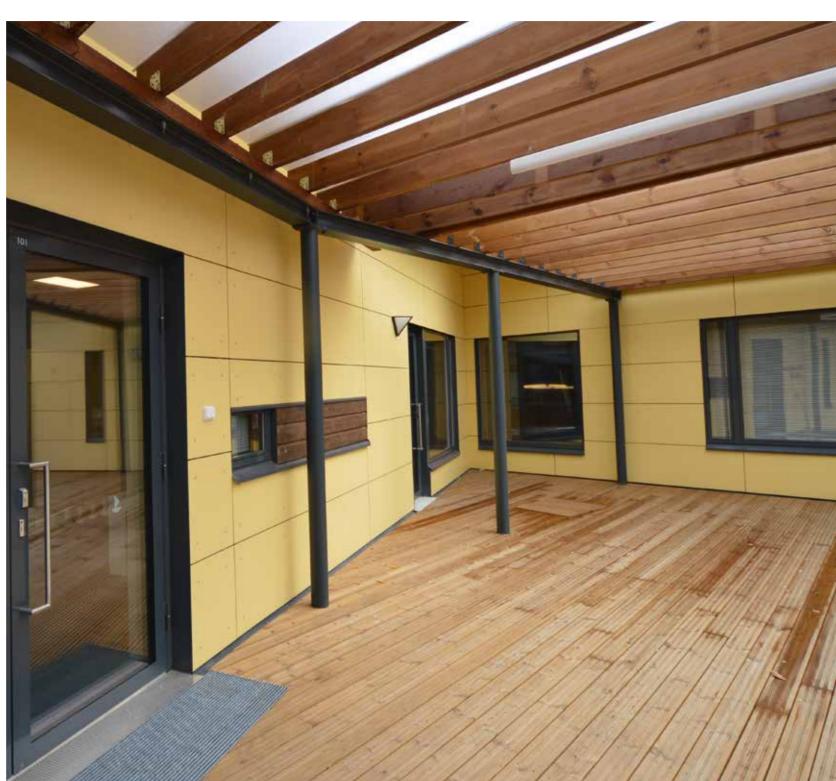

## Talvikankaan koulu, Finland

Architect: Arkkitehdit M3 Oy

Type: Primary school

Year: 2016

Product: Cembrit Cover (discontinued)

Equivalent product: Planea