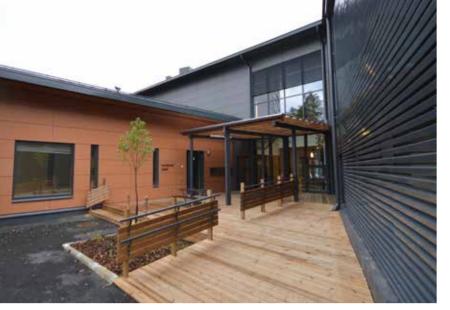

#### Stormarkskolen, Nakskov Denmark

Architect: Holm & Grut A/S

Type: Primary school Year: 2014

Product: Cembrit Transparent T 171 (discontinued)

Equivalent product: Carat

We divided the facade into different widths and colors which creates a vivid variation. The boards themselves are very easy to work with, which made the installation smooth.