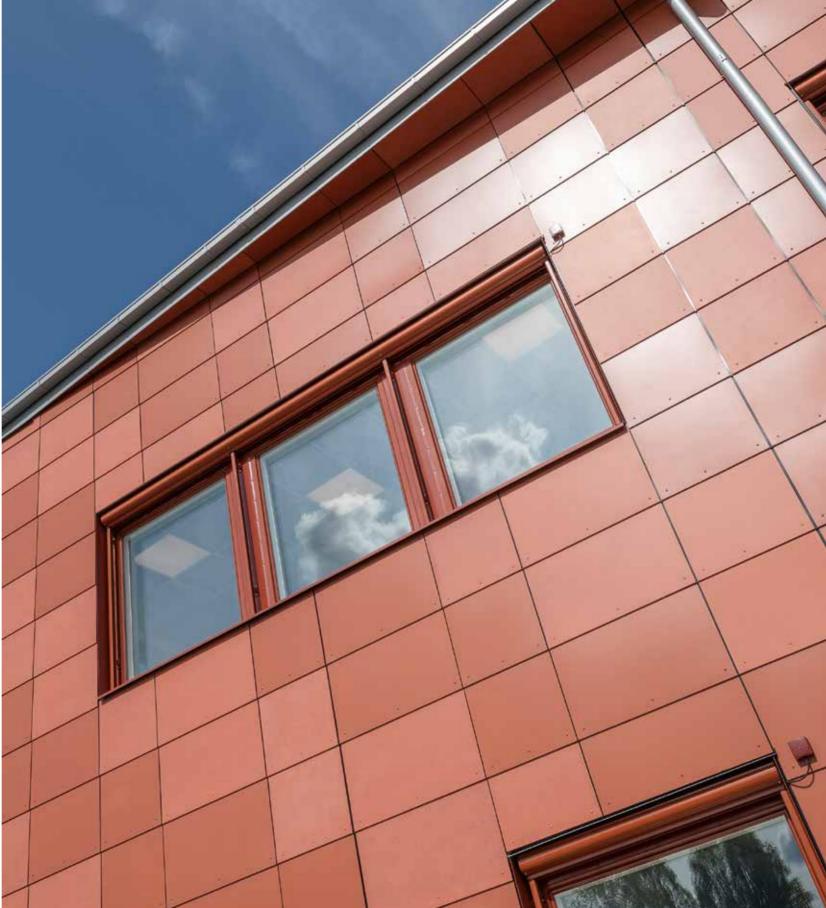

Cembrit Solid S 757

Equivalent products: Planea & Zenor

We were inspired by the red 60's tile and wanted to create a connection to it through the pixelation, the color scale and the subtle pattern. With two red shades and different textures, the facade becomes more alive from the shifts of light throughout the year.

Architect Pilvi Vanamo, Lönnqvist & Vanamo Architects AB