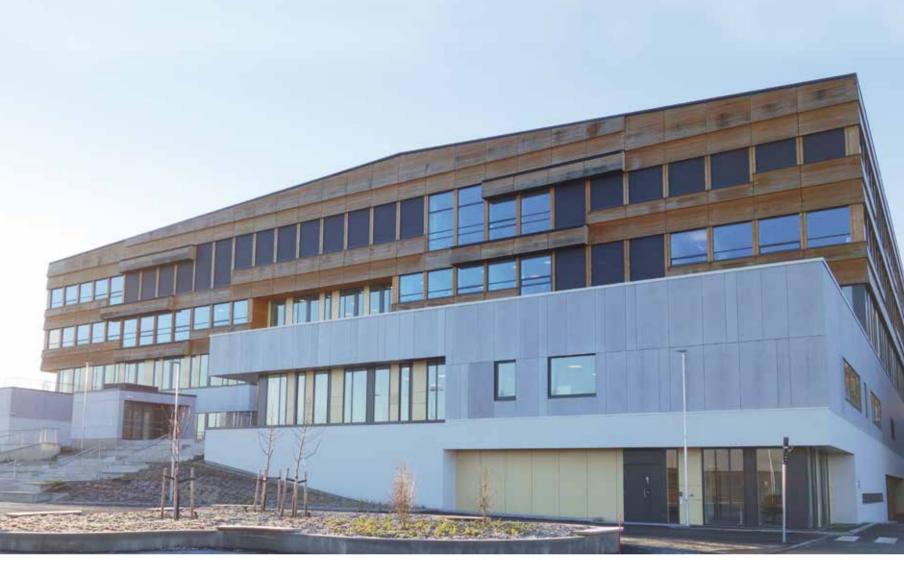

## **Heimdal VGS, Trondheim Norway**

Architect: Rambøll Type: High school Year: 2018

Product: Swisspearl Patina Original P 020, P 070, P 323, P 343