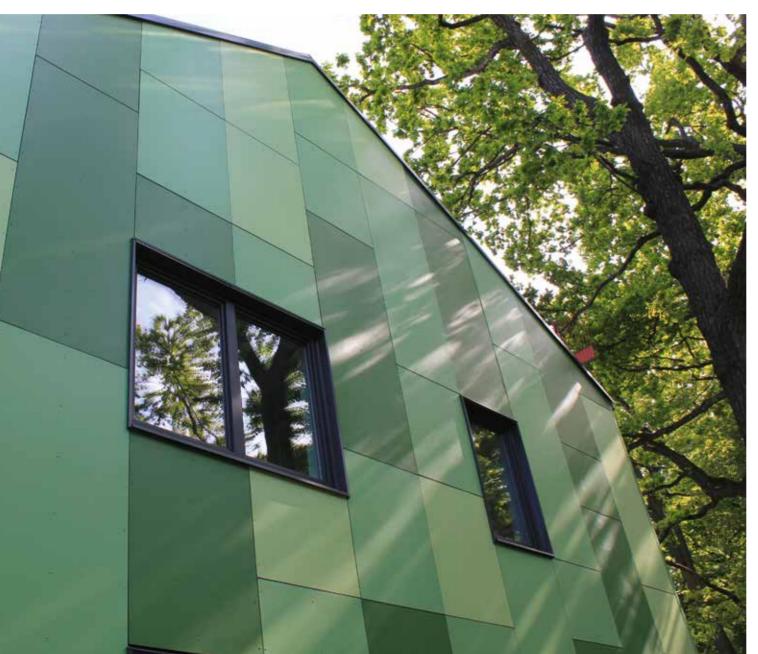

#### Förskola Ryssviken, Nacka Sweden

Architect: Witte Sundell Type: Kindergarten

Year: 2012

Product: Cembrit Cover in three different customised green colours (discontinued)

Equivalent product: Planea

The colour creates a whole at a distance and variation up close while connecting the building to the surrounding nature. Buildings have a signal value and it is important for children that a kindergarten building has a clear identity and is allowed to attract attention and add identity to its sorroundings.

CEO and Architect Ludvig Witte, Witte Sundell