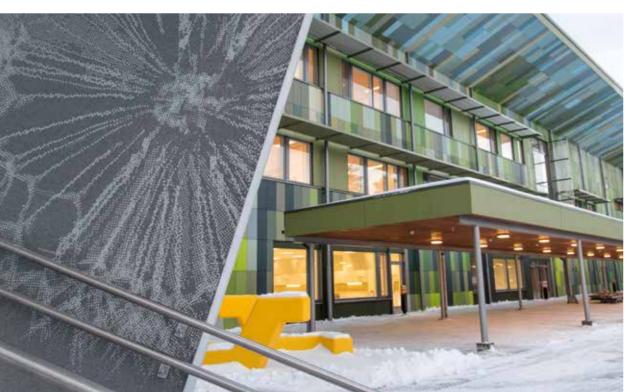

## Talvikankaan koulu, Finland

Architect: Arkkitehdit M3 Oy

Type: Primary school

Year: 2016

Product: Cembrit Cover (discontinued)

Equivalent product: Planea