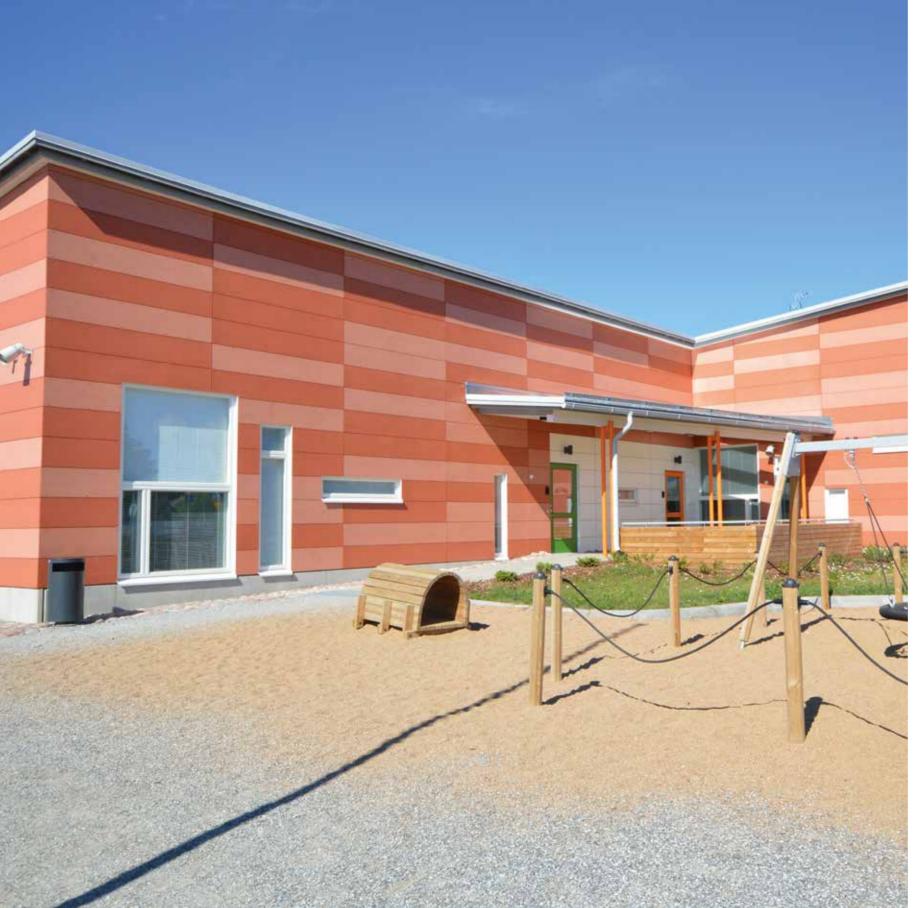

Swisspearl Patina Original P 545.

Cembrit Solid S 656

Equivalent product to Solid: Zenor









#### Vester Mariendal Skole Denmark

Architect: RUM A/S
Type: Primary school

Year: 2019

Product: Cembrit Transparent T 171, T 111, T 161

(discontinued). Cembrit Windstopper

Equivalent product: Carat













## **Heimdal VGS, Trondheim Norway**

Architect: Rambøll Type: High school Year: 2018

Product: Swisspearl Patina Original P 020, P 070, P 323, P 343







#### Östra Karups Förskola Sweden

Architect: Tengbom Arkitekter, Helsingborg

Type: Kindergarten

Year: 2013

Product: Cembrit Solid S 071, S 212

Equivalent product: Zenor

### Torvbråten Skole, Røyken, Buskerud Norway

Architect: Link Type: School Year: 2019/2020

Product: Swisspearl Patina Original P 020, P 545, P 626









#### Päiväkoti Pikkureppu Finland

Architect: Matti Asmala, Arkkitehti Oy Asmala

Type: Kindergarten

Year: 2018

Product: Swisspearl Patina Original P 323, P 343





Architect: Plus Arkitektur

Type: School Year: 2018

Product: Cembrit Cover C630, C640 (discontinued).

Cembrit Solid S616

Equivalent products: Planea & Zenor







#### Förskolan Backen, Rissne, Sverige

Architect: Visbyark AB
Type: Kindergarten

Year: 2020

Product: Cembrit Solid S 030, S 606, S 616, S 656

Equivalent product: Zenor



With a playful facade in different tones of green fibre cement, the building becomes a natural part of the sloping, green surroundings

Visbyark AB



SШISSPEARL