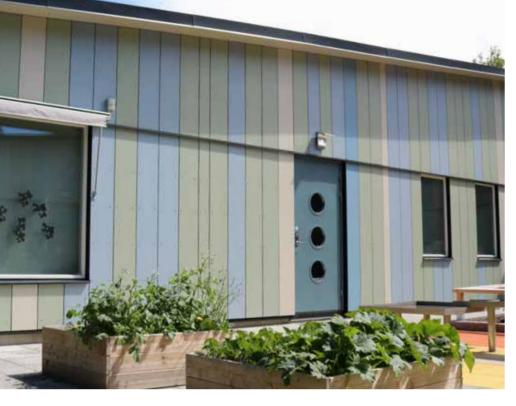

#### Bredbynskolan, Örnsköldsvik Sweden

Architect: Tecnicon Byggkonsult AB / Lönnqvist & Vanamo Architects AB

Type: Primary school

Year: 2019

Product: Swisspearl Patina Original P 343. Cembrit Solid S 353

Equivalent product to Solid: Zenor