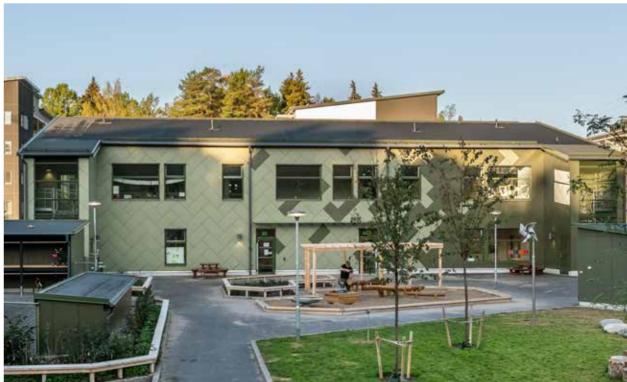

## Talvikankaan koulu, Finland

Architect: Arkkitehdit M3 Oy

Type: Primary school

Year: 2016

Product: Cembrit Cover (discontinued)

Equivalent product: Planea