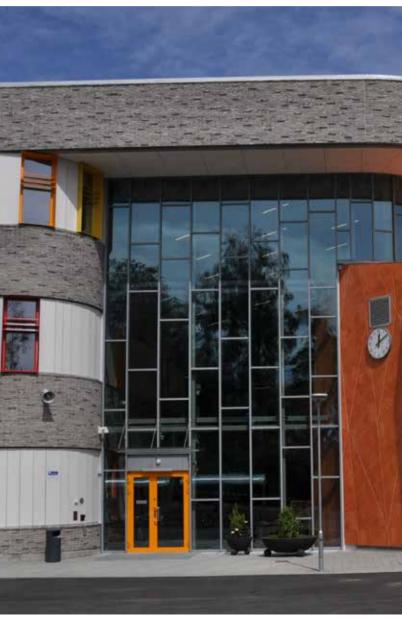

## Kalasataman korttelitalo Finland

Architect: Arkkitehtitoimisto JKKM
Type: School and kindergarten
Year: 1st phase 2016, 2nd phase 2020
Product: Cembrit Solid S 071,
S 212, S 525, S 606, S 757 and
7 specialised colours
Equivalent product: Zenor

I discovered colours when looking for the right materials for the facade. Even though it is a bit of a cliché, schools and day care centres should be colourful.

Architect Edit Bajsz, Arkkitehtitoimisto JKMM