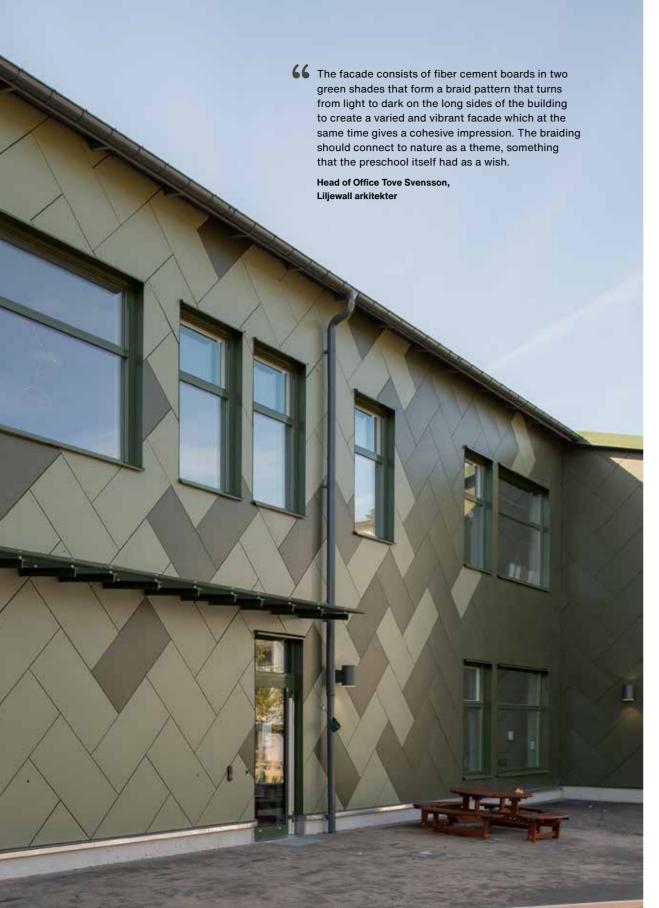

#### Förskolan Sandslottet, Sköndal Sweden

Architect: Liljewall arkitekter

Type: Kindergarten

Year: 2018

Product: Cembrit Solid S 656, S 676

Equivalent product: Zenor