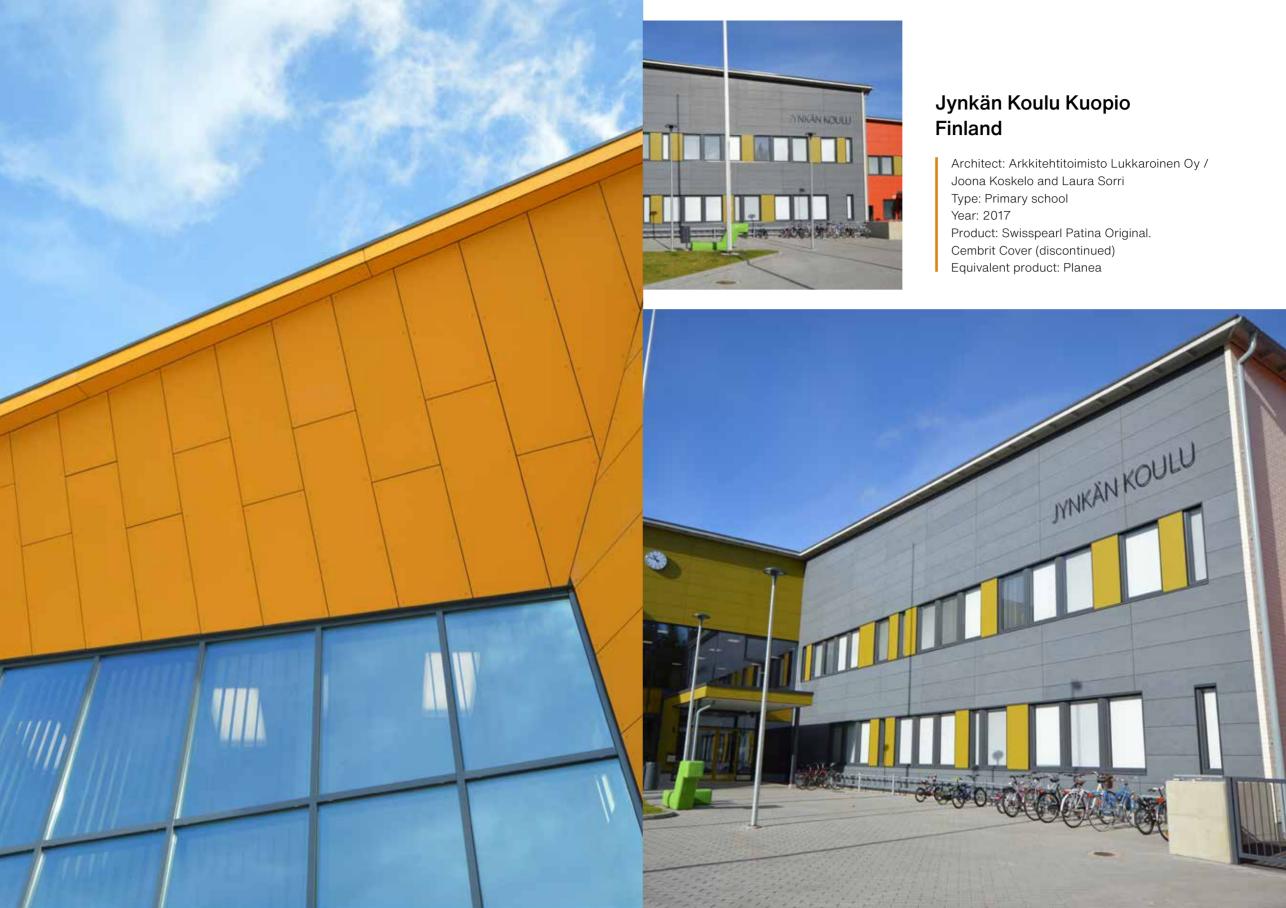

## Kastellin koulu, Oulu Finland

Architect: Arkkitehtitoimisto Lahdelma & Mahlamäki Oy

Type: Community centre

Year: 2014

Product: Cembrit Cover (discontinued)

Equivalent product: Planea