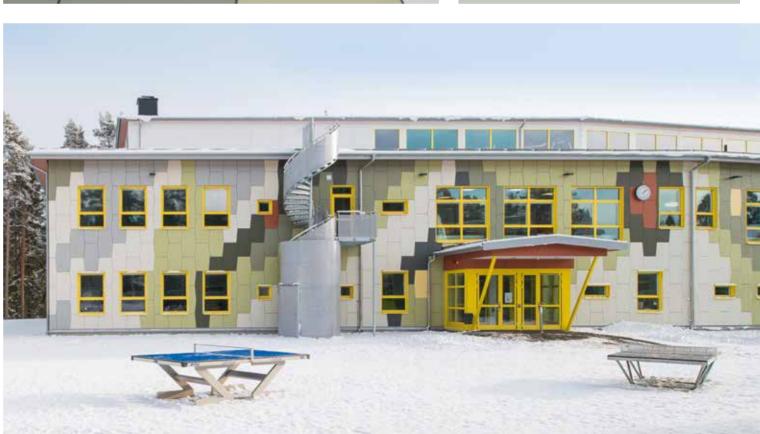

## Talvikankaan koulu, Finland

Architect: Arkkitehdit M3 Oy

Type: Primary school

Year: 2016

Product: Cembrit Cover (discontinued)

Equivalent product: Planea