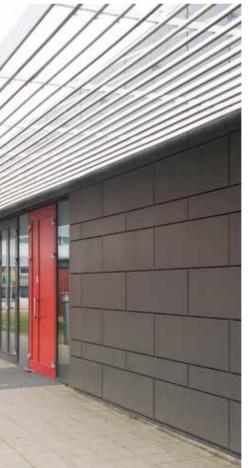

#### Stormarkskolen, Nakskov Denmark

Architect: Holm & Grut A/S

Type: Primary school Year: 2014

Product: Cembrit Transparent T 171 (discontinued)

Equivalent product: Carat

We divided the facade into different widths and colors which creates a vivid variation. The boards themselves are very easy to work with, which made the installation smooth.