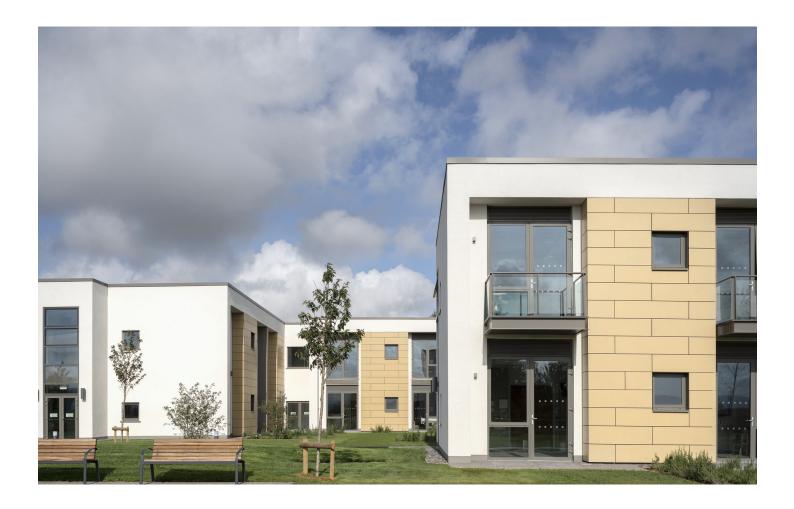

## **Peamount Healthcare Facility**

Dublin, Ireland

Architect STW Architects, Dublin, Ireland

**Facade** Swisspearl Carat Sandstone 7002

**Location** Peamount Road, Dublin, Ireland

**Photographer** Donald Murphy, Dublin, Ireland

Type of Building Medical

SШISSPEARL

STW's design for Peamount Healthcare Facility is the outcome of empathy; seeking to understand the challenges, capabilities, and experiences of the users. STW's approach relates across all scales, from the building as a whole, down to the finest detail. Each bed has a view of the estate's parkland surroundings. The central courtyards around which all the accommodations are organized are lightfilled oases of calm. The play of crisp rendered facades, large, horizontally mounted Swisspearl fiber cement panels and fenestration express the building's planning grid and at the same time mediate between the need for durable finishes and softer, more tactile ones. In response to the dementia-friendly design brief for the facility, STW utilized a software to determine suitable light reflectance value contrasts between materials and finishes.