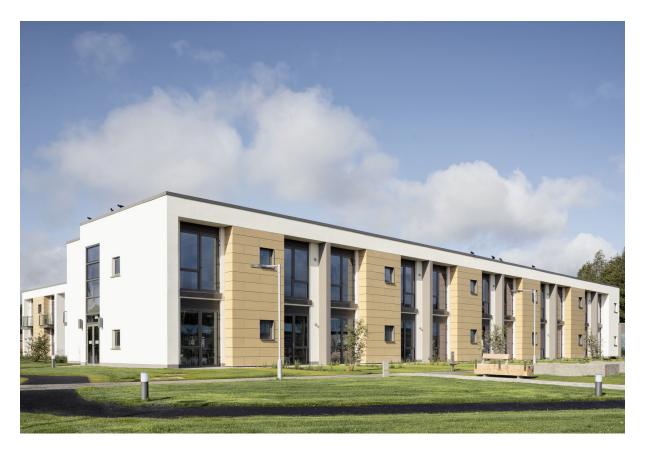

## **Peamount Healthcare Facility**

Dublin, Ireland

Architect STW Architects, Dublin, Ireland

**Facade** Swisspearl Carat Sandstone 7002

**Location** Peamount Road, Dublin, Ireland

**Photographer** Donald Murphy, Dublin, Ireland

Type of Building Medical

SШISSPEARL

STW's design for Peamount Healthcare Facility is the outcome of empathy; seeking to understand the challenges, capabilities, and experiences of the users. STW's approach relates across all scales, from the building as a whole, down to the finest detail. Each bed has a view of the estate's parkland surroundings. The central courtyards around which all the accommodations are organized are lightfilled oases of calm. The play of crisp rendered facades, large, horizontally mounted Swisspearl fiber cement panels and fenestration express the building's planning grid and at the same time mediate between the need for durable finishes and softer, more tactile ones. In response to the dementia-friendly design brief for the facility, STW utilized a software to determine suitable light reflectance value contrasts between materials and finishes.