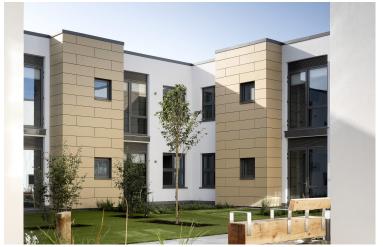

## **Peamount Healthcare Facility**

Dublin, Ireland

Architect STW Architects, Dublin, Ireland

**Facade** Swisspearl Carat Sandstone 7002

**Location** Peamount Road, Dublin, Ireland

**Photographer** Donald Murphy, Dublin, Ireland

Type of Building Medical

SШISSPEARL

STW's design for Peamount Healthcare Facility is the outcome of empathy; seeking to understand the challenges, capabilities, and experiences of the users. STW's approach relates across all scales, from the building as a whole, down to the finest detail. Each bed has a view of the estate's parkland surroundings. The central courtyards around which all the accommodations are organized are lightfilled oases of calm. The play of crisp rendered facades, large, horizontally mounted Swisspearl fiber cement panels and fenestration express the building's planning grid and at the same time mediate between the need for durable finishes and softer, more tactile ones. In response to the dementia-friendly design brief for the facility, STW utilized a software to determine suitable light reflectance value contrasts between materials and finishes.