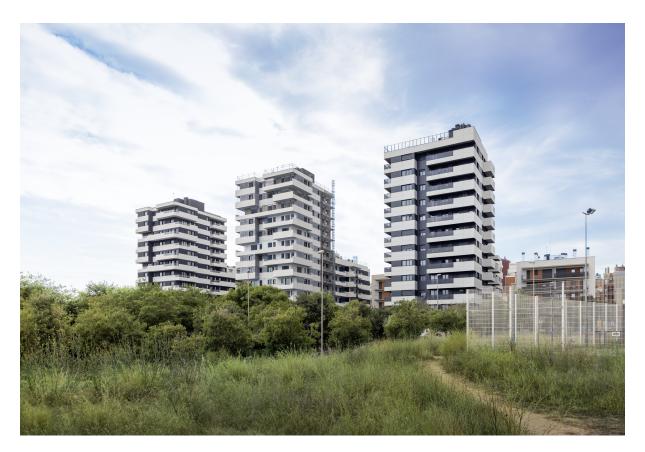

## **Torre Estronci**

Barcelona, Spain

**Architect** T+R Arquitectos, Madrid, Spain

Facade Largo Swisspearl Zenor 11006

Largo Swisspearl Gravial Amber 723

**Location** Carrer de l'Estronci 91, Barcelona, Spain

Photographer Meraner & Hauser, Bolzano, Italy

Type of Building Residential

SШISSPEARL

Torre Estronci 91 is located in an affluent area in Barcelona, l'Hospitalet de LLobregat. The apartments offer the ideal combination of modernity, quality, comfort, and energy efficiency. Aesthetically speaking, the characteristic feature of the block is the ribbons of horizontal Swisspearl panels alternating in white and black that encircle the building, making a strong graphic impression. The black areas incorporate the black-framed fenestration while the white strips clad the projecting balconies. This projecting and recessing of the facades creates a sense of relief on the elevations and prevents the block from being perceived as a monolithic volume.