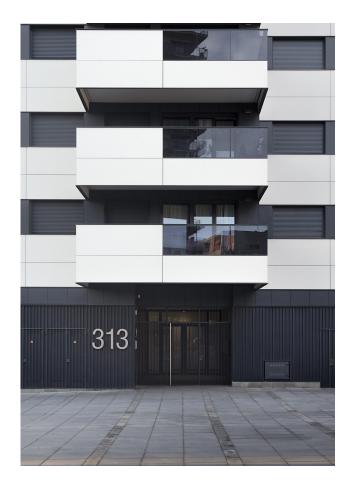

Photographer Meraner & Hauser, Bolzano, Italy

Type of Building Residential

SШISSPEARL

Torre Estronci 91 is located in an affluent area in Barcelona, l'Hospitalet de LLobregat. The apartments offer the ideal combination of modernity, quality, comfort, and energy efficiency. Aesthetically speaking, the characteristic feature of the block is the ribbons of horizontal Swisspearl panels alternating in white and black that encircle the building, making a strong graphic impression. The black areas incorporate the black-framed fenestration while the white strips clad the projecting balconies. This projecting and recessing of the facades creates a sense of relief on the elevations and prevents the block from being perceived as a monolithic volume.