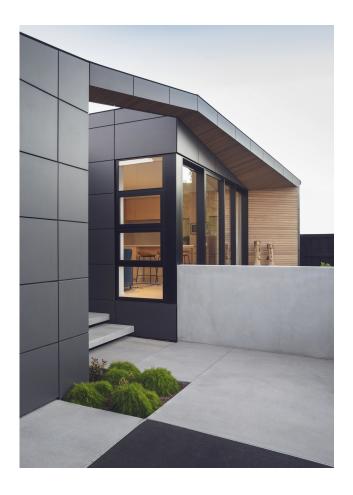

## On Clark

Christchurch, New Zealand

Architect AW Architects, Christchurch, New Zealand

**Facade** Swisspearl Carat Anthracite 7020

**Location** Chirstchurch, New Zealand

**Photographer** Lumo Photography, Christchurch, New Zealand

Type of Building Residential

SШISSPEARL

Comfort and light in daily routines were emphasized in the planning of Sumner House in Christchurch. The house is situated on a flood plain and therefore needed to be raised above the ground. The connection with the street front allows interaction with neighbors and passersby while still maintaining a sense of security. The external materials were chosen for their low-maintenance and durability in the coastal environment, which weathers materials quickly. These materials include prefabricated Swisspearl panels in a silvery gray color, a thermally modified timber rainscreen, cedar weatherboards, and pre-finished steel roof cladding. Since the Swisspearl panels are prefabricated and the timber floor cassettes and wall and roof panels were built off-site in the builder's warehouse, the total construction time was minimized to a mere six months.