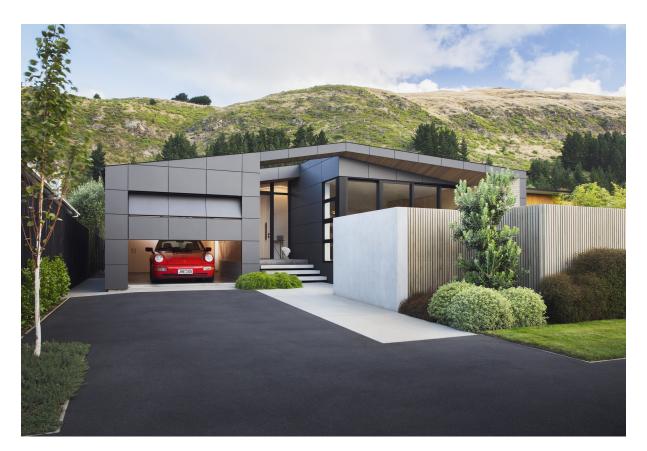

## On Clark

Christchurch, New Zealand

Architect AW Architects, Christchurch, New Zealand

**Facade** Swisspearl Carat Anthracite 7020

**Location** Chirstchurch, New Zealand

**Photographer** Lumo Photography, Christchurch, New Zealand

Type of Building Residential

SШISSPEARL

Comfort and light in daily routines were emphasized in the planning of Sumner House in Christchurch. The house is situated on a flood plain and therefore needed to be raised above the ground. The connection with the street front allows interaction with neighbors and passersby while still maintaining a sense of security. The external materials were chosen for their low-maintenance and durability in the coastal environment, which weathers materials quickly. These materials include prefabricated Swisspearl panels in a silvery gray color, a thermally modified timber rainscreen, cedar weatherboards, and pre-finished steel roof cladding. Since the Swisspearl panels are prefabricated and the timber floor cassettes and wall and roof panels were built off-site in the builder's warehouse, the total construction time was minimized to a mere six months.