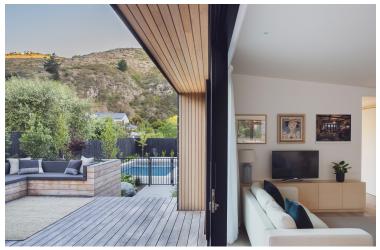

Type of Building Residential

SШISSPEARL

Comfort and light in daily routines were emphasized in the planning of Sumner House in Christchurch. The house is situated on a flood plain and therefore needed to be raised above the ground. The connection with the street front allows interaction with neighbors and passersby while still maintaining a sense of security. The external materials were chosen for their low-maintenance and durability in the coastal environment, which weathers materials quickly. These materials include prefabricated Swisspearl panels in a silvery gray color, a thermally modified timber rainscreen, cedar weatherboards, and pre-finished steel roof cladding. Since the Swisspearl panels are prefabricated and the timber floor cassettes and wall and roof panels were built off-site in the builder's warehouse, the total construction time was minimized to a mere six months.