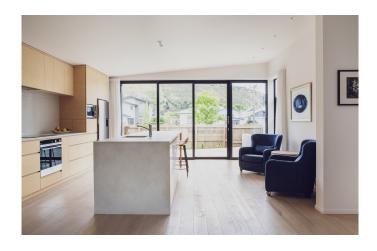

Type of Building Residential

SШISSPEARL

Comfort and light in daily routines were emphasized in the planning of Sumner House in Christchurch. The house is situated on a flood plain and therefore needed to be raised above the ground. The connection with the street front allows interaction with neighbors and passersby while still maintaining a sense of security. The external materials were chosen for their low-maintenance and durability in the coastal environment, which weathers materials quickly. These materials include prefabricated Swisspearl panels in a silvery gray color, a thermally modified timber rainscreen, cedar weatherboards, and pre-finished steel roof cladding. Since the Swisspearl panels are prefabricated and the timber floor cassettes and wall and roof panels were built off-site in the builder's warehouse, the total construction time was minimized to a mere six months.