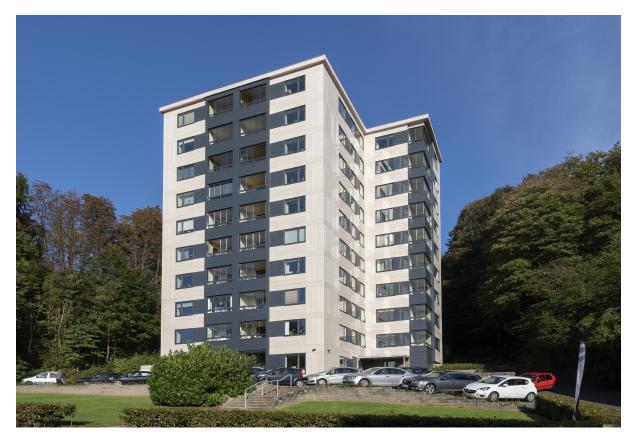

## **Apartment Building Jelling**

Vejle, Denmark

Location Jellingevej 34, 7100 Vejle

Photographer Fotograferne Nibe, Nibe, Denmark

Type of Building Residential

## SШISSPEARL

The apartment building, located in Vejle close to the city center, stands out from the surrounding townhouses. The apartments are situated on a hill and therefore enjoy the unique views of Vejle city, the iconic building Bølgen (The Wave), and the fjord. The apartment complex towers above the neighboring houses and stands out in both style and form. The area is characterized by classic brick houses, which makes the fiber cement-clad tower stand out in the landscape. The complex is clad in black and sand-colored Swisspearl facade panels, creating an elegant and contrasting expression.