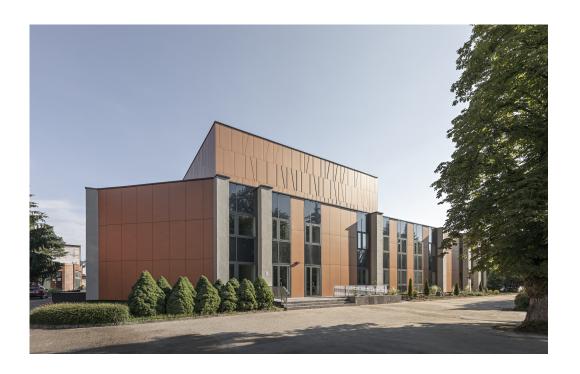

Type of Building Office

The Radio and Television Studios of Slovakia (RTVS) are located near the historic center of Košice. Like many older buildings in the city, the building has recently been renovated. The project's goal was to renovate the central administration building and improve its energy efficiency and cost-effectiveness. Thus, one of the main aspects was the renovation of the building envelope.

The curtain wall was upgraded by combining a weatherproofing system and aerated façade system with a cladding of russet-colored Swisspearl panels assembled vertically. Projecting gray-plastered pilasters at intervals and vertical strips of windows enhance the vertical rhythm. The facades of the broadcasting room, which projects above the surrounding control rooms and office spaces, is clad in Swisspearl panels cut at angles to create a dynamic, unconventional effect.