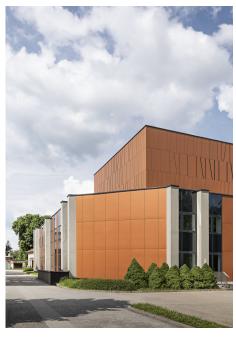

The curtain wall was upgraded by combining a weatherproofing system and aerated façade system with a cladding of russet-colored Swisspearl panels assembled vertically. Projecting gray-plastered pilasters at intervals and vertical strips of windows enhance the vertical rhythm. The facades of the broadcasting room, which projects above the surrounding control rooms and office spaces, is clad in Swisspearl panels cut at angles to create a dynamic, unconventional effect.