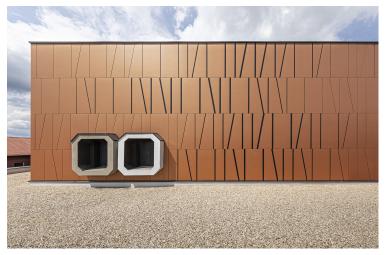

The curtain wall was upgraded by combining a weatherproofing system and aerated façade system with a cladding of russet-colored Swisspearl panels assembled vertically. Projecting gray-plastered pilasters at intervals and vertical strips of windows enhance the vertical rhythm. The facades of the broadcasting room, which projects above the surrounding control rooms and office spaces, is clad in Swisspearl panels cut at angles to create a dynamic, unconventional effect.