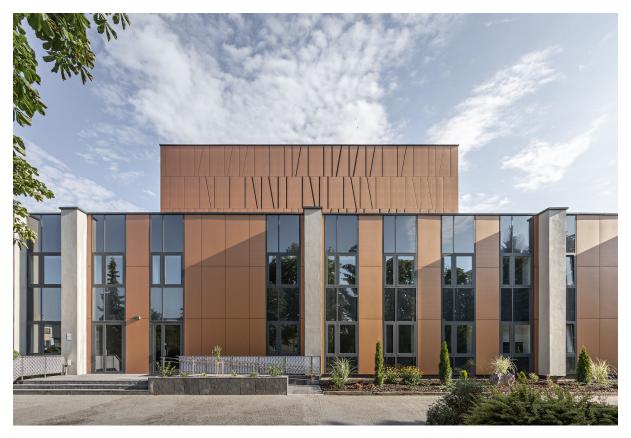

Type of Building Office

The Radio and Television Studios of Slovakia (RTVS) are located near the historic center of Košice. Like many older buildings in the city, the building has recently been renovated. The project's goal was to renovate the central administration building and improve its energy efficiency and cost-effectiveness. Thus, one of the main aspects was the renovation of the building envelope.

The curtain wall was upgraded by combining a weatherproofing system and aerated façade system with a cladding of russet-colored Swisspearl panels assembled vertically. Projecting gray-plastered pilasters at intervals and vertical strips of windows enhance the vertical rhythm. The facades of the broadcasting room, which projects above the surrounding control rooms and office spaces, is clad in Swisspearl panels cut at angles to create a dynamic, unconventional effect.