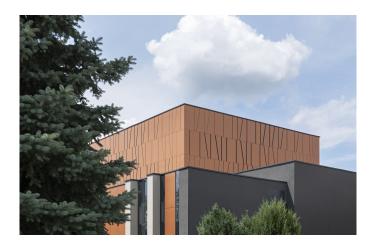

Type of Building Office

The Radio and Television Studios of Slovakia (RTVS) are located near the historic center of Košice. Like many older buildings in the city, the building has recently been renovated. The project's goal was to renovate the central administration building and improve its energy efficiency and cost-effectiveness. Thus, one of the main aspects was the renovation of the building envelope.

The curtain wall was upgraded by combining a weatherproofing system and aerated façade system with a cladding of russet-colored Swisspearl panels assembled vertically. Projecting gray-plastered pilasters at intervals and vertical strips of windows enhance the vertical rhythm. The facades of the broadcasting room, which projects above the surrounding control rooms and office spaces, is clad in Swisspearl panels cut at angles to create a dynamic, unconventional effect.