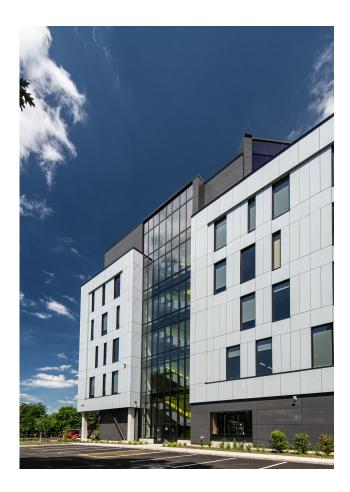

Early conceptual visions for the exterior window pattern and corresponding facade design were translated to Swisspearl modular cladding for a clean exterior façade. The dark, slightly recessed facade in the base area lets the bright building volume hover above. Linear grooving reinforces the impression, lending the anthracite-colored panels a matter estraint.