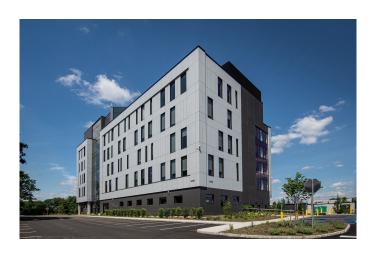

07083

Type of Building Educational

SШISSPEARL

Kean University's new College of Business and Public Management features large, student-focused communal spaces with dramatic multi-level connections to each floor. The school provides the several thousand students with a variety of spaces to interact, collaborate, study, and relax throughout the day.

Early conceptual visions for the exterior window pattern and corresponding facade design were translated to Swisspearl modular cladding for a clean exterior façade. The dark, slightly recessed facade in the base area lets the bright building volume hover above. Linear grooving reinforces the impression, lending the anthracite-colored panels a matter estraint.