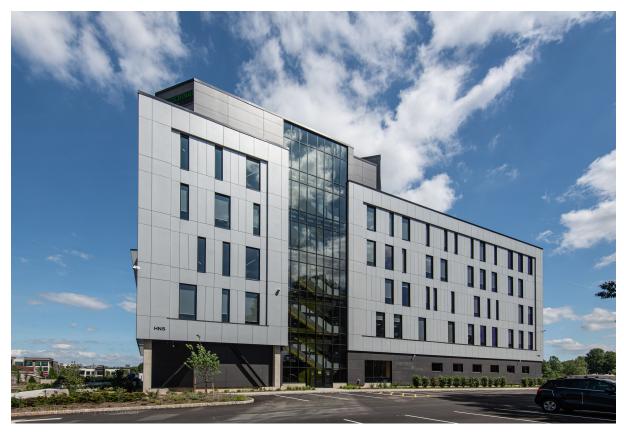

07083

Type of Building Educational

SШISSPEARL

Kean University's new College of Business and Public Management features large, student-focused communal spaces with dramatic multi-level connections to each floor. The school provides the several thousand students with a variety of spaces to interact, collaborate, study, and relax throughout the day.

Early conceptual visions for the exterior window pattern and corresponding facade design were translated to Swisspearl modular cladding for a clean exterior façade. The dark, slightly recessed facade in the base area lets the bright building volume hover above. Linear grooving reinforces the impression, lending the anthracite-colored panels a matter estraint.