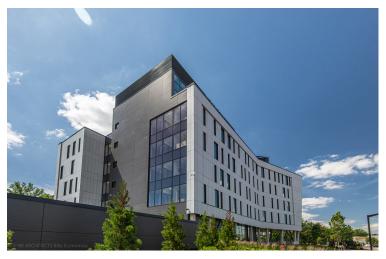

07083

Type of Building Educational

SШISSPEARL

Kean University's new College of Business and Public Management features large, student-focused communal spaces with dramatic multi-level connections to each floor. The school provides the several thousand students with a variety of spaces to interact, collaborate, study, and relax throughout the day.

Early conceptual visions for the exterior window pattern and corresponding facade design were translated to Swisspearl modular cladding for a clean exterior façade. The dark, slightly recessed facade in the base area lets the bright building volume hover above. Linear grooving reinforces the impression, lending the anthracite-colored panels a matter estraint.