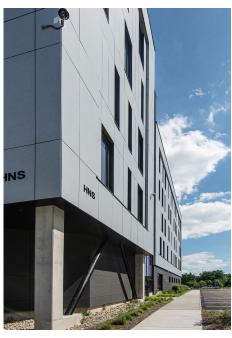

Early conceptual visions for the exterior window pattern and corresponding facade design were translated to Swisspearl modular cladding for a clean exterior façade. The dark, slightly recessed facade in the base area lets the bright building volume hover above. Linear grooving reinforces the impression, lending the anthracite-colored panels a matter estraint.