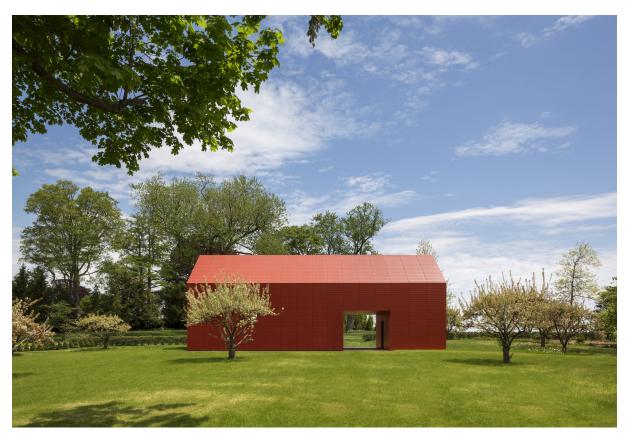

## **Red Barn**

Westport, CT, USA

Architekt Roger Ferris & Partners, Westport, USA

Fassade Linearis Carat R-Color Coral 7031 R

Dach Linearis Carat R-Color Coral 7031 R

Standort Westport, Connecticut, USA

Fotograf Paúl Rivera, New York, USA

Gebäudeart Wohnen

Form and surface meld to express the Red Barn's inspiration. The simple gable form and the diminutive outbuilding with its vibrant red exterior recall the typology of a traditional barn. Only upon closer inspection do the glazed ends, entry portal, hangar door, and contemporary cladding denote another reality for the building. The Red Barn's meaning lies somewhere between the past it references and the present it occupies.