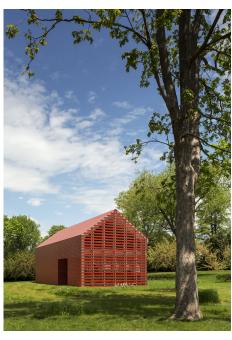

## **Red Barn**

Westport, CT, USA

Architekt Roger Ferris & Partners, Westport, USA

Fassade Linearis Carat R-Color Coral 7031 R

Dach Linearis Carat R-Color Coral 7031 R

Standort Westport, Connecticut, USA

Fotograf Paúl Rivera, New York, USA

Gebäudeart Wohnen

Form and surface meld to express the Red Barn's inspiration. The simple gable form and the diminutive outbuilding with its vibrant red exterior recall the typology of a traditional barn. Only upon closer inspection do the glazed ends, entry portal, hangar door, and contemporary cladding denote another reality for the building. The Red Barn's meaning lies somewhere between the past it references and the present it occupies.