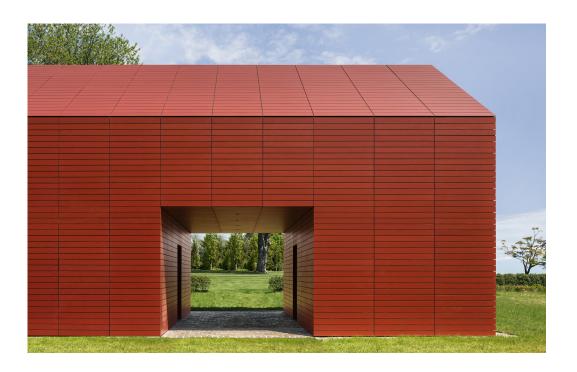

## **Red Barn**

Westport, CT, USA

Architekt Roger Ferris & Partners, Westport, USA

Fassade Linearis Carat R-Color Coral 7031 R

Dach Linearis Carat R-Color Coral 7031 R

Standort Westport, Connecticut, USA

Fotograf Paúl Rivera, New York, USA

Gebäudeart Wohnen

Form and surface meld to express the Red Barn's inspiration. The simple gable form and the diminutive outbuilding with its vibrant red exterior recall the typology of a traditional barn. Only upon closer inspection do the glazed ends, entry portal, hangar door, and contemporary cladding denote another reality for the building. The Red Barn's meaning lies somewhere between the past it references and the present it occupies.