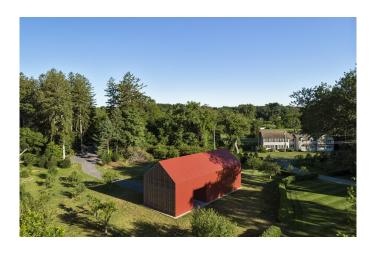

Gebäudeart Wohnen

Form and surface meld to express the Red Barn's inspiration. The simple gable form and the diminutive outbuilding with its vibrant red exterior recall the typology of a traditional barn. Only upon closer inspection do the glazed ends, entry portal, hangar door, and contemporary cladding denote another reality for the building. The Red Barn's meaning lies somewhere between the past it references and the present it occupies.