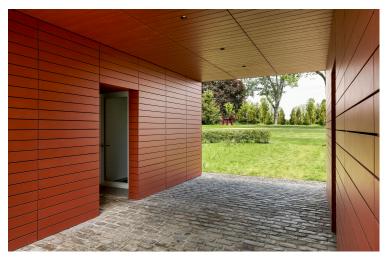

## **Red Barn**

Westport, CT, USA

Architekt Roger Ferris & Partners, Westport, USA

Fassade Linearis Carat R-Color Coral 7031 R

Dach Linearis Carat R-Color Coral 7031 R

Standort Westport, Connecticut, USA

Fotograf Paúl Rivera, New York, USA

Gebäudeart Wohnen

Form and surface meld to express the Red Barn's inspiration. The simple gable form and the diminutive outbuilding with its vibrant red exterior recall the typology of a traditional barn. Only upon closer inspection do the glazed ends, entry portal, hangar door, and contemporary cladding denote another reality for the building. The Red Barn's meaning lies somewhere between the past it references and the present it occupies.