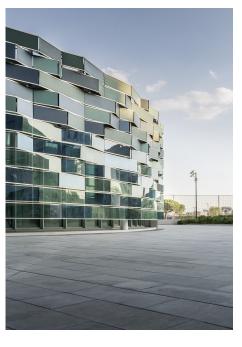

**Photographer** Meraner & Hauser OHG/SNC, Bozen, Italy

Type of Building Medical

laN+ has clearly demarcated the new reception area with their unusual, curved design and woven exterior surfaces clad with colored panels of Swisspearl fiber-reinforced concrete and glass. The entire three-story volume is bathed in light that filters through the curtain of glass imbued with blue and green tones, echoing the ocean, which the building is situated alongside of. When the sunshine reflects off the cladding, the faceted facade shimmers like the scales of a fish and when the building lights up at night, it resembles the watery colors of an aquarium.