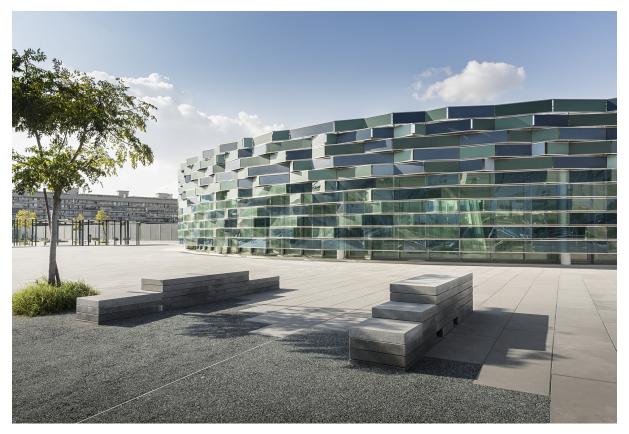

**Photographer** Meraner & Hauser OHG/SNC, Bozen, Italy

Type of Building Medical

laN+ has clearly demarcated the new reception area with their unusual, curved design and woven exterior surfaces clad with colored panels of Swisspearl fiber-reinforced concrete and glass. The entire three-story volume is bathed in light that filters through the curtain of glass imbued with blue and green tones, echoing the ocean, which the building is situated alongside of. When the sunshine reflects off the cladding, the faceted facade shimmers like the scales of a fish and when the building lights up at night, it resembles the watery colors of an aquarium.