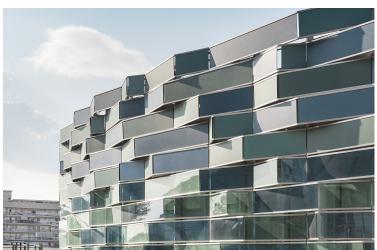

**Photographer** Meraner & Hauser OHG/SNC, Bozen, Italy

Type of Building Medical

laN+ has clearly demarcated the new reception area with their unusual, curved design and woven exterior surfaces clad with colored panels of Swisspearl fiber-reinforced concrete and glass. The entire three-story volume is bathed in light that filters through the curtain of glass imbued with blue and green tones, echoing the ocean, which the building is situated alongside of. When the sunshine reflects off the cladding, the faceted facade shimmers like the scales of a fish and when the building lights up at night, it resembles the watery colors of an aquarium.