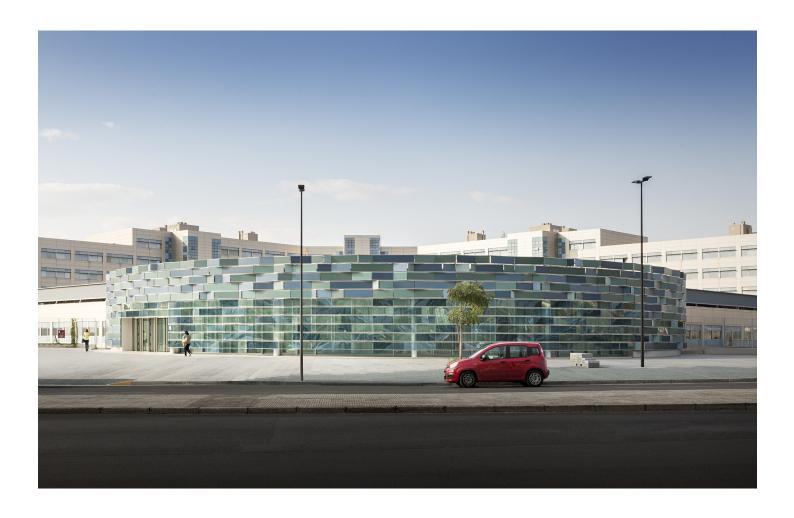

**Photographer** Meraner & Hauser OHG/SNC, Bozen, Italy

Type of Building Medical

laN+ has clearly demarcated the new reception area with their unusual, curved design and woven exterior surfaces clad with colored panels of Swisspearl fiber-reinforced concrete and glass. The entire three-story volume is bathed in light that filters through the curtain of glass imbued with blue and green tones, echoing the ocean, which the building is situated alongside of. When the sunshine reflects off the cladding, the faceted facade shimmers like the scales of a fish and when the building lights up at night, it resembles the watery colors of an aquarium.