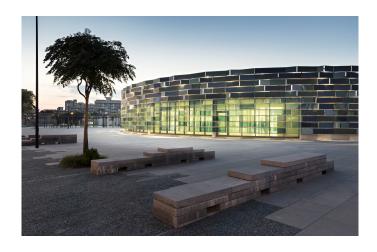

**Photographer** Meraner & Hauser OHG/SNC, Bozen, Italy

Type of Building Medical

laN+ has clearly demarcated the new reception area with their unusual, curved design and woven exterior surfaces clad with colored panels of Swisspearl fiber-reinforced concrete and glass. The entire three-story volume is bathed in light that filters through the curtain of glass imbued with blue and green tones, echoing the ocean, which the building is situated alongside of. When the sunshine reflects off the cladding, the faceted facade shimmers like the scales of a fish and when the building lights up at night, it resembles the watery colors of an aquarium.