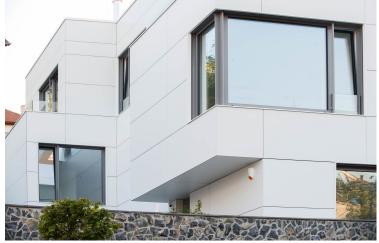

A slightly shiny surface and its metallic character are the unmistakable trademarks of the Swisspearl Reflex facade panels. The fact that the building envelope nevertheless does not appear overloaded, but scores with a discreet understatement, is demonstrated by the Shiny House, which is located in Zagreb.

The single-family house, which stands on a slight hill, was realized with a white color and radiates a simple elegance and timeless beauty.