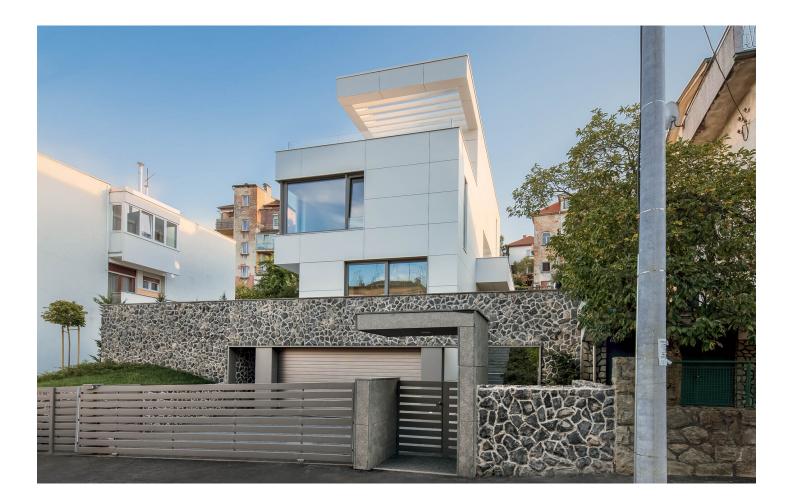

## Shiny House

Zagreb, Croatia

| Architect        | SANGRAD + AVP, Zagreb, Croatia           |
|------------------|------------------------------------------|
| Facade           | Largo Swisspearl Reflex Satin White 9291 |
| Location         | Zagreb, Croatia                          |
| Photographer     | Ivan Balija, Zagreb, Slovenia            |
| Type of Building | Residential                              |

A slightly shiny surface and its metallic character are the unmistakable trademarks of the Swisspearl Reflex facade panels. The fact that the building envelope nevertheless does not appear overloaded, but scores with a discreet understatement, is demonstrated by the Shiny House, which is located in Zagreb.

The single-family house, which stands on a slight hill, was realized with a white color and radiates a simple elegance and timeless beauty.