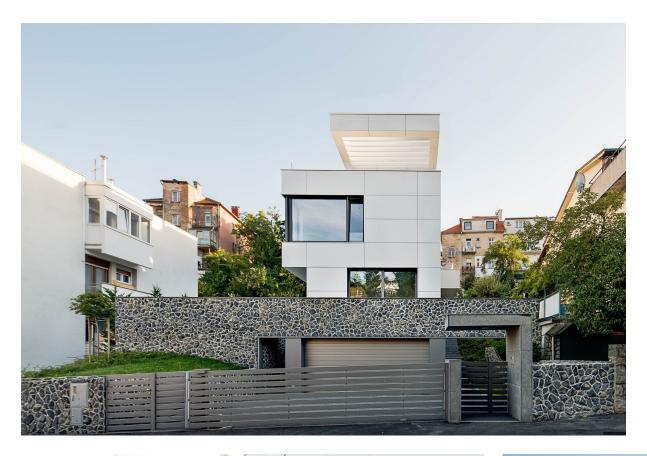

## Shiny House

Zagreb, Croatia

| Architect        | SANGRAD + AVP, Zagreb, Croatia           |
|------------------|------------------------------------------|
| Facade           | Largo Swisspearl Reflex Satin White 9291 |
| Location         | Zagreb, Croatia                          |
| Photographer     | Ivan Balija, Zagreb, Slovenia            |
| Type of Building | Residential                              |

A slightly shiny surface and its metallic character are the unmistakable trademarks of the Swisspearl Reflex facade panels. The fact that the building envelope nevertheless does not appear overloaded, but scores with a discreet understatement, is demonstrated by the Shiny House, which is located in Zagreb.

The single-family house, which stands on a slight hill, was realized with a white color and radiates a simple elegance and timeless beauty.