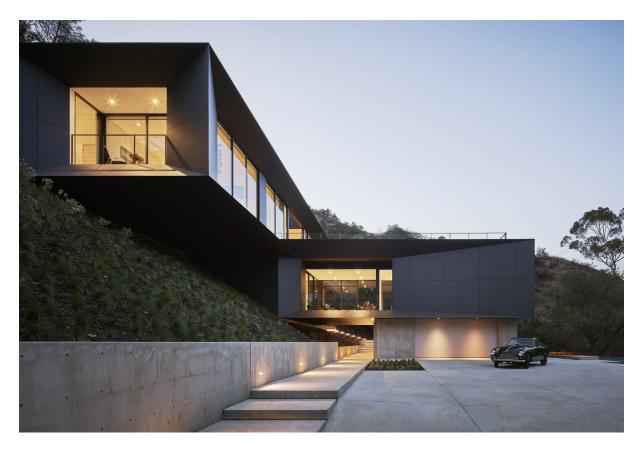

## SШISSPEARL

Perched in the rugged hills above Pasadena in California, LR2 House enjoys sublime views across the verdant city. Three stacked and rotated volumes clad in black Swisspearl panels cascade down the steeply inclined slope. The relationship between the volumes, the topography, and the treatment of the openings in the dark elongated facades lend LR2 house a sense of drama.

The entry follows the landscape guiding visitors along a walkway that extends under the mass of the building. The stairs create a curved path to a bridged entry portal, from where dramatic views of the house can be enjoyed. As the front door opens, the dark, angular façade clad with Swisspearl panels contrasts with the light-filled interior of soft wood and bright white finishes.