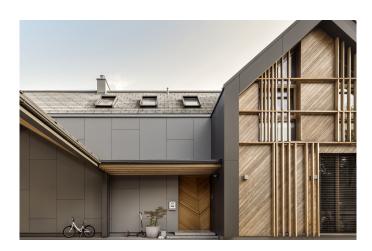

Type of Building Residential

Designed for a large family of seven, House XL is located on the outskirts of a new residential area in the east of Slovenia. SoNo Architects' design takes its cue from the typically Slovenian architectural elements and the rolling hills and fields surrounding it.

The house consists of three, double-pitch, gable-roofed volumes: two of which are perpendicular and run parallel to one another, thereby creating a sheltered outdoor living and eating space between them. In essence, SoNo architects' design is a modern interpretation of a rural barn.