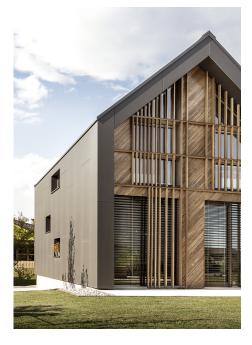

The house consists of three, double-pitch, gable-roofed volumes: two of which are perpendicular and run parallel to one another, thereby creating a sheltered outdoor living and eating space between them. In essence, SoNo architects' design is a modern interpretation of a rural barn.