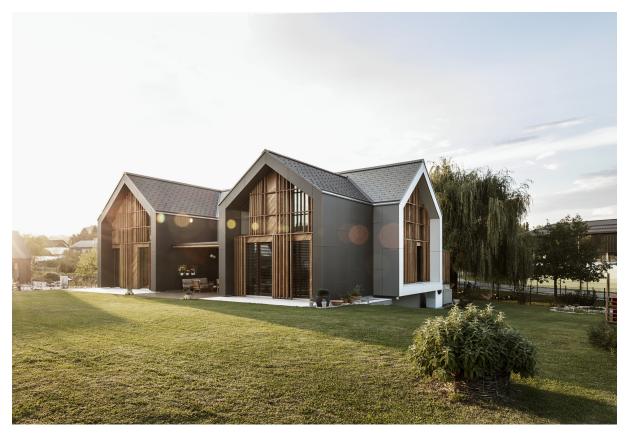

Type of Building Residential

Designed for a large family of seven, House XL is located on the outskirts of a new residential area in the east of Slovenia. SoNo Architects' design takes its cue from the typically Slovenian architectural elements and the rolling hills and fields surrounding it.

The house consists of three, double-pitch, gable-roofed volumes: two of which are perpendicular and run parallel to one another, thereby creating a sheltered outdoor living and eating space between them. In essence, SoNo architects' design is a modern interpretation of a rural barn.