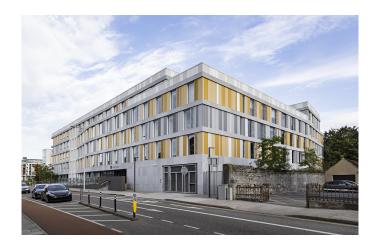

Cork, Ireland

Architect DTA Architects, Dublin, Ireland

Facade Largo Swisspearl Reflex Gold 9272

> Largo Swisspearl Reflex Platinum 9020 Largo Swisspearl Nobilis Crystal 123 Largo Swisspearl Carat Ivory 7091 Largo Swisspearl Carat Ivory 7090

Largo Swisspearl Carat Sandstone 7002

Location Western Road, Cork, Ireland

Photographer Meraner & Hauser OHG/SNC, Bozen, Italy

Type of Building Educational, Residential

Located on a prominent site between Western Road and the River Lee in Cork, DTA Architects' new student accommodation provides 190 student bedrooms with ensuite bathrooms in 28 cluster apartments, with reception and communal amenity facilities on ground floor.