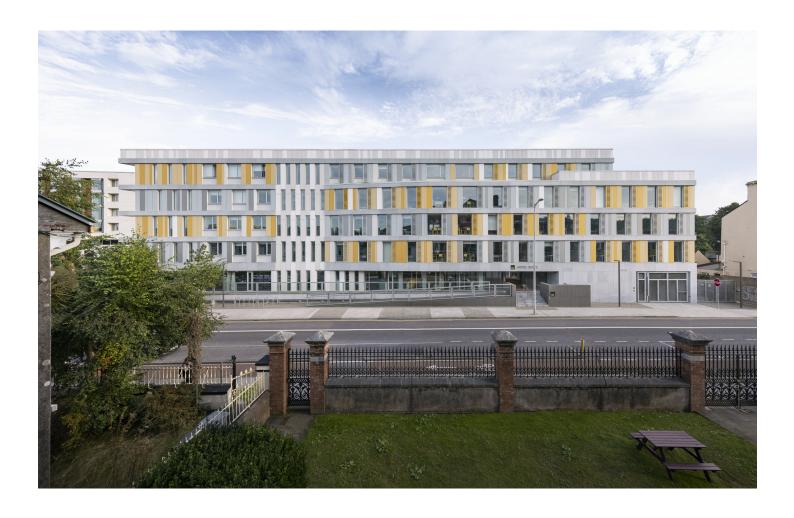

Largo Swisspearl Carat Sandstone 7002

Location Western Road, Cork, Ireland

Photographer Meraner & Hauser OHG/SNC, Bozen, Italy

Type of Building Educational, Residential

Located on a prominent site between Western Road and the River Lee in Cork, DTA Architects' new student accommodation provides 190 student bedrooms with ensuite bathrooms in 28 cluster apartments, with reception and communal amenity facilities on ground floor.