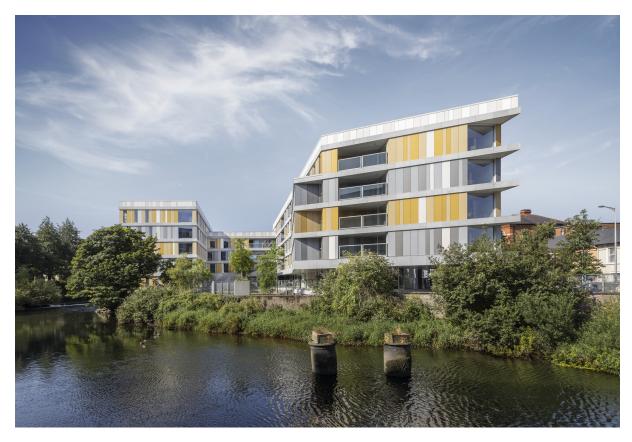

Cork, Ireland

Architect DTA Architects, Dublin, Ireland

Facade Largo Swisspearl Reflex Gold 9272

> Largo Swisspearl Reflex Platinum 9020 Largo Swisspearl Nobilis Crystal 123 Largo Swisspearl Carat Ivory 7091 Largo Swisspearl Carat Ivory 7090

Largo Swisspearl Carat Sandstone 7002

Location Western Road, Cork, Ireland

Photographer Meraner & Hauser OHG/SNC, Bozen, Italy

Type of Building Educational, Residential

Located on a prominent site between Western Road and the River Lee in Cork, DTA Architects' new student accommodation provides 190 student bedrooms with ensuite bathrooms in 28 cluster apartments, with reception and communal amenity facilities on ground floor.