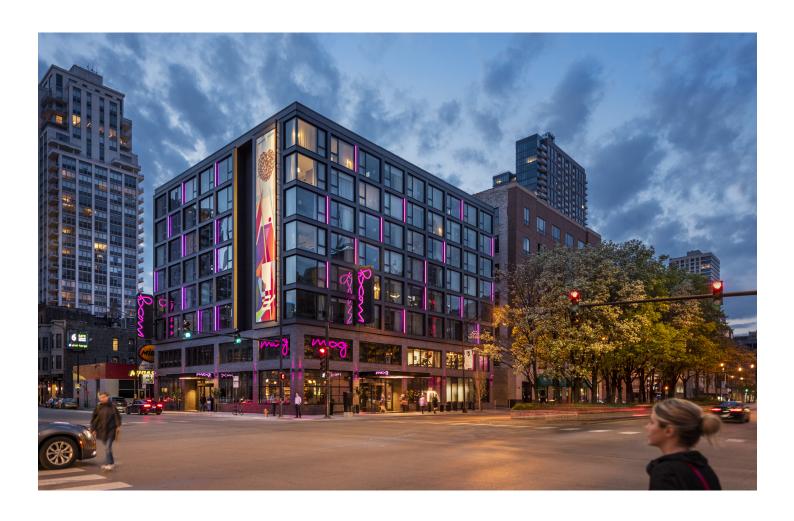

## **Moxy Hotel**

Chicago, IL, USA

Architect DLR Group, Chicago, USA

Facade Largo Swisspearl Avera AV020

Largo Swisspearl Reflex Black Velvet 9221

Location Chicago, IL, USA

Photographer James Steinkamp, Hinsdale, USA

Type of Building Hotel & Gastronomy

The building of the Moxy Hotel in Chicago meets the ground as a friendly, lively, and at the same time transparent component of its vibrant neighborhood. An incorporated floor-to-ceiling glass wall in the guestroom corridor frames a dramatic view of the skyline, inviting guests to experience Chicago's charm. From the exterior perspective, the dominating glass is perfectly framed by grey Swisspearl fiber cement panels providing a simple and plain appearance that implies itself into the context of the neighborhood.