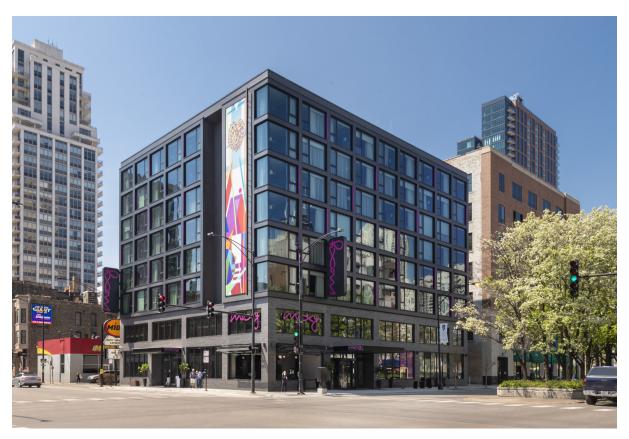

## **Moxy Hotel**

Chicago, IL, USA

Architect DLR Group, Chicago, USA

Facade Largo Swisspearl Avera AV020

Largo Swisspearl Reflex Black Velvet 9221

Location Chicago, IL, USA

Photographer James Steinkamp, Hinsdale, USA

Type of Building Hotel & Gastronomy

The building of the Moxy Hotel in Chicago meets the ground as a friendly, lively, and at the same time transparent component of its vibrant neighborhood. An incorporated floor-to-ceiling glass wall in the guestroom corridor frames a dramatic view of the skyline, inviting guests to experience Chicago's charm. From the exterior perspective, the dominating glass is perfectly framed by grey Swisspearl fiber cement panels providing a simple and plain appearance that implies itself into the context of the neighborhood.