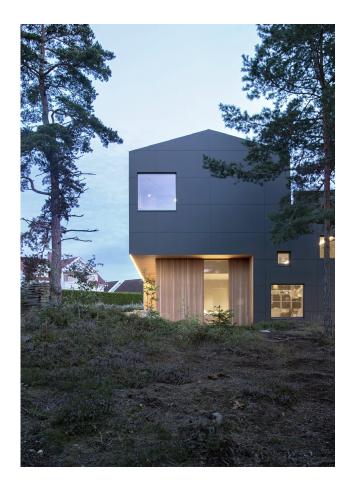

## SШISSPEARL

Villa Void is situated in Saltnes, a village south of Norways' capital Oslo, on a lush, westfacing site with views towards the outskirts of Oslofjorden. Tall pine trees and a gentle slope towards the northwest characterize the site. From the onset, the architects Resell + Nicca decided that the 29 pine trees would be preserved, that the design of the house would correspond to the various levels on the plot, and the trees would be visible from the key areas within the house.

With its clear lines Villa Void is inspired by the forms of existing houses in the neighborhood. The combination of materials—dark-gray Swisspearl panels on the outer skin, and a warm wooden interior, also used on the recessed exterior areas—underline the sculptural character of the house.