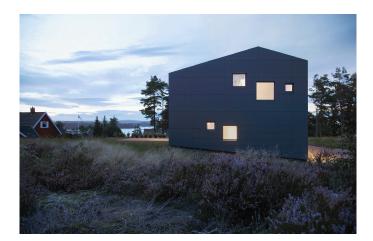

## SШISSPEARL

Villa Void is situated in Saltnes, a village south of Norways' capital Oslo, on a lush, westfacing site with views towards the outskirts of Oslofjorden. Tall pine trees and a gentle slope towards the northwest characterize the site. From the onset, the architects Resell + Nicca decided that the 29 pine trees would be preserved, that the design of the house would correspond to the various levels on the plot, and the trees would be visible from the key areas within the house.

With its clear lines Villa Void is inspired by the forms of existing houses in the neighborhood. The combination of materials—dark-gray Swisspearl panels on the outer skin, and a warm wooden interior, also used on the recessed exterior areas—underline the sculptural character of the house.