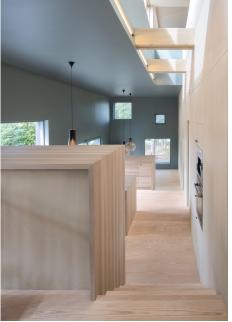

With its clear lines Villa Void is inspired by the forms of existing houses in the neighborhood. The combination of materials—dark-gray Swisspearl panels on the outer skin, and a warm wooden interior, also used on the recessed exterior areas—underline the sculptural character of the house.