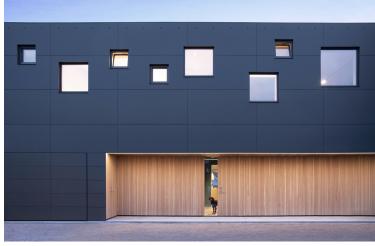

With its clear lines Villa Void is inspired by the forms of existing houses in the neighborhood. The combination of materials—dark-gray Swisspearl panels on the outer skin, and a warm wooden interior, also used on the recessed exterior areas—underline the sculptural character of the house.