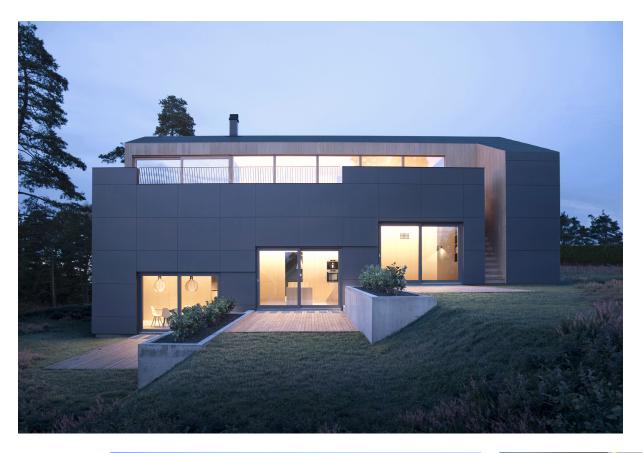

## Villa Void

Saltnes, Norway

Architect Resell + Nicca AS, Oslo, Norway

FacadeLargo Swisspearl Carat Black Opal 7020 R

Location Saltnes, Norway

Photographer Resell+Nicca AS, Oslo, Norway

Type of Building Residential

## SШISSPEARL

Villa Void is situated in Saltnes, a village south of Norways' capital Oslo, on a lush, westfacing site with views towards the outskirts of Oslofjorden. Tall pine trees and a gentle slope towards the northwest characterize the site. From the onset, the architects Resell + Nicca decided that the 29 pine trees would be preserved, that the design of the house would correspond to the various levels on the plot, and the trees would be visible from the key areas within the house.

With its clear lines Villa Void is inspired by the forms of existing houses in the neighborhood. The combination of materials—dark-gray Swisspearl panels on the outer skin, and a warm wooden interior, also used on the recessed exterior areas—underline the sculptural character of the house.