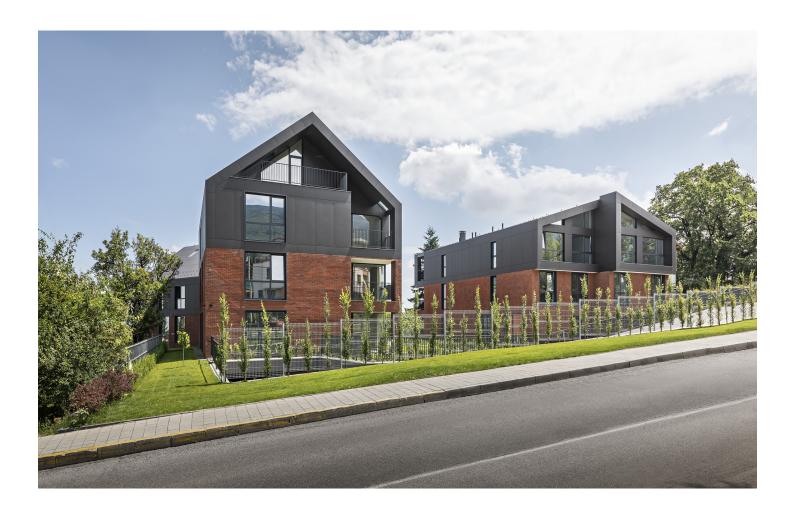

**Photographer** Meraner & Hauser OHG/SNC, Bozen, Italy

Type of Building Residential

Loacted on the foothills of Vitosha Mountain in Sofia, ACME is a residential complex consisting of three building volumes accommodating eleven apartments. The architectural concept focuses on the design of the roofs, which merge seamlessly with the facades and are treated like a fifth facade.

By continuing the Swisspearl facade cladding as a roof covering, and eschewing an eaves overhang, the archetypal form of « house » has been abstracted and the scale of the house visually reduced. The smooth, dark Swisspearl panels create a strong visual contrast with the russet textured brick facades.