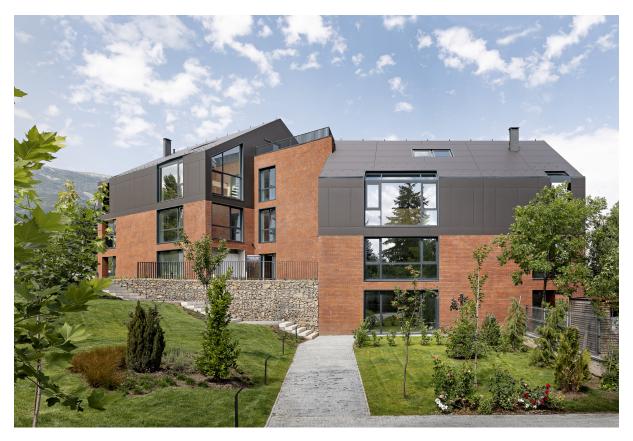

**Photographer** Meraner & Hauser OHG/SNC, Bozen, Italy

Type of Building Residential

Loacted on the foothills of Vitosha Mountain in Sofia, ACME is a residential complex consisting of three building volumes accommodating eleven apartments. The architectural concept focuses on the design of the roofs, which merge seamlessly with the facades and are treated like a fifth facade.

By continuing the Swisspearl facade cladding as a roof covering, and eschewing an eaves overhang, the archetypal form of « house » has been abstracted and the scale of the house visually reduced. The smooth, dark Swisspearl panels create a strong visual contrast with the russet textured brick facades.