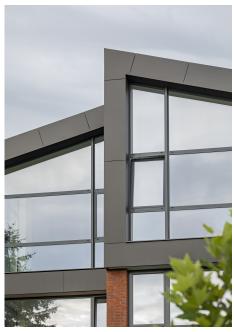

By continuing the Swisspearl facade cladding as a roof covering, and eschewing an eaves overhang, the archetypal form of « house » has been abstracted and the scale of the house visually reduced. The smooth, dark Swisspearl panels create a strong visual contrast with the russet textured brick facades.