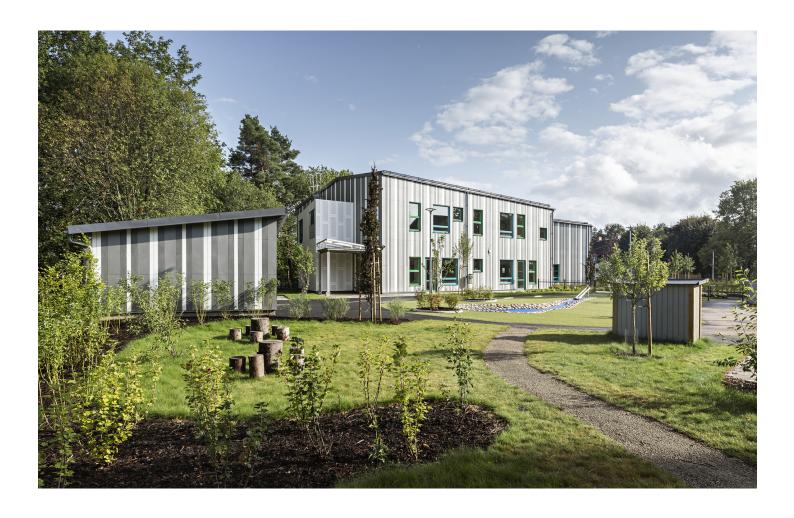

**Location** 11 Islandsgatan, Borås, Sweden

**Photographer** Meraner & Hauser OHG/SNC, Bozen, Italy

Type of Building Educational

This public preschool in Sweden is an excellent example of the versatility of Swisspearl panels. The elevation of the building facing the public entry is a light, steel framework clad in perforated white Swisspearl panels assembled vertically with generous openings from the upper balconies to overlook the garden playground, while the main body of the building has been clad in distinctive vertical stripes of Swisspearl panels in white, and light and dark gray. Emerald green window frames brighten the color palette, which is an appropriately lighthearted touch for the preschool.