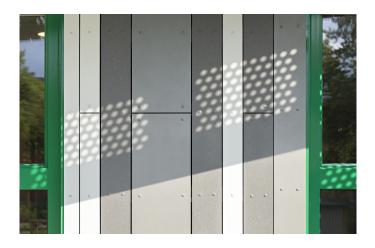

**Location** 11 Islandsgatan, Borås, Sweden

**Photographer** Meraner & Hauser OHG/SNC, Bozen, Italy

Type of Building Educational

This public preschool in Sweden is an excellent example of the versatility of Swisspearl panels. The elevation of the building facing the public entry is a light, steel framework clad in perforated white Swisspearl panels assembled vertically with generous openings from the upper balconies to overlook the garden playground, while the main body of the building has been clad in distinctive vertical stripes of Swisspearl panels in white, and light and dark gray. Emerald green window frames brighten the color palette, which is an appropriately lighthearted touch for the preschool.