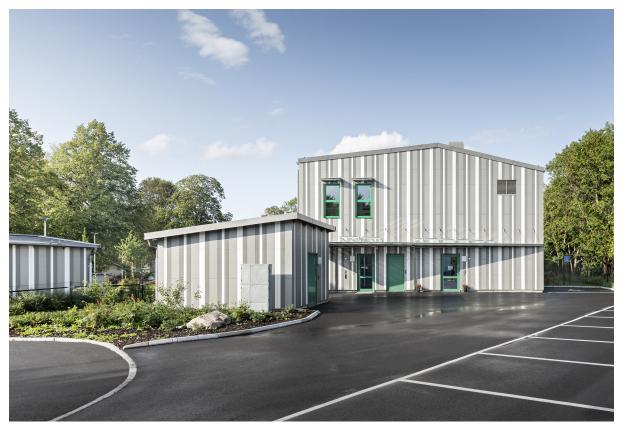

**Location** 11 Islandsgatan, Borås, Sweden

**Photographer** Meraner & Hauser OHG/SNC, Bozen, Italy

Type of Building Educational

This public preschool in Sweden is an excellent example of the versatility of Swisspearl panels. The elevation of the building facing the public entry is a light, steel framework clad in perforated white Swisspearl panels assembled vertically with generous openings from the upper balconies to overlook the garden playground, while the main body of the building has been clad in distinctive vertical stripes of Swisspearl panels in white, and light and dark gray. Emerald green window frames brighten the color palette, which is an appropriately lighthearted touch for the preschool.