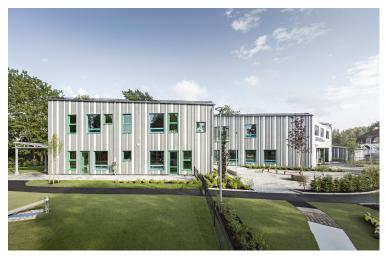

**Location** 11 Islandsgatan, Borås, Sweden

**Photographer** Meraner & Hauser OHG/SNC, Bozen, Italy

Type of Building Educational

This public preschool in Sweden is an excellent example of the versatility of Swisspearl panels. The elevation of the building facing the public entry is a light, steel framework clad in perforated white Swisspearl panels assembled vertically with generous openings from the upper balconies to overlook the garden playground, while the main body of the building has been clad in distinctive vertical stripes of Swisspearl panels in white, and light and dark gray. Emerald green window frames brighten the color palette, which is an appropriately lighthearted touch for the preschool.