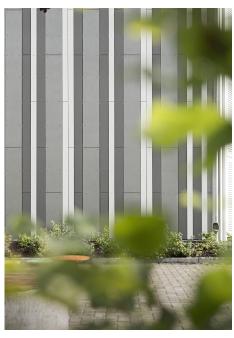

**Location** 11 Islandsgatan, Borås, Sweden

**Photographer** Meraner & Hauser OHG/SNC, Bozen, Italy

Type of Building Educational

This public preschool in Sweden is an excellent example of the versatility of Swisspearl panels. The elevation of the building facing the public entry is a light, steel framework clad in perforated white Swisspearl panels assembled vertically with generous openings from the upper balconies to overlook the garden playground, while the main body of the building has been clad in distinctive vertical stripes of Swisspearl panels in white, and light and dark gray. Emerald green window frames brighten the color palette, which is an appropriately lighthearted touch for the preschool.