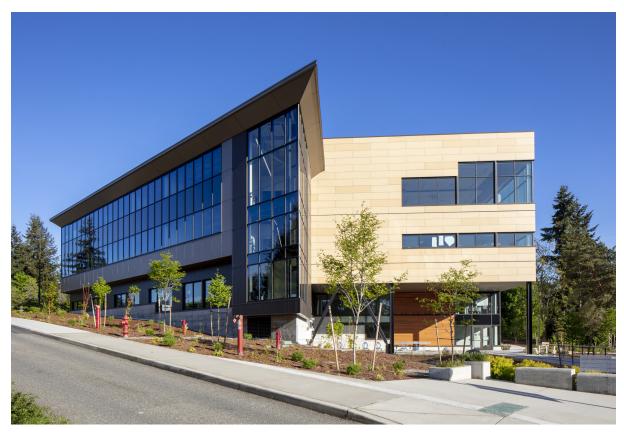

Type of Building Educational

Situated in an elevated position in the heart of campus, the Bellevue Student Success Center (SSC) is a gateway for visitors coming in through the main campus entrance.

The center's layout pictures a student's "ascent" through his academic career. Entry services are located on the first floor, student support services on the second floor, and spaces focused on celebrating the students' success are located on the top floor.

The exterior reflects the programmatic organization within the building, with the most active uses visible through a glazed facade. Facades of more inward looking areas have been clad in sand-colored yellow and beige Swisspearl panels. Through the selection of two similar color tones from the Swisspearl Largo Carat series, a dynamic effect.