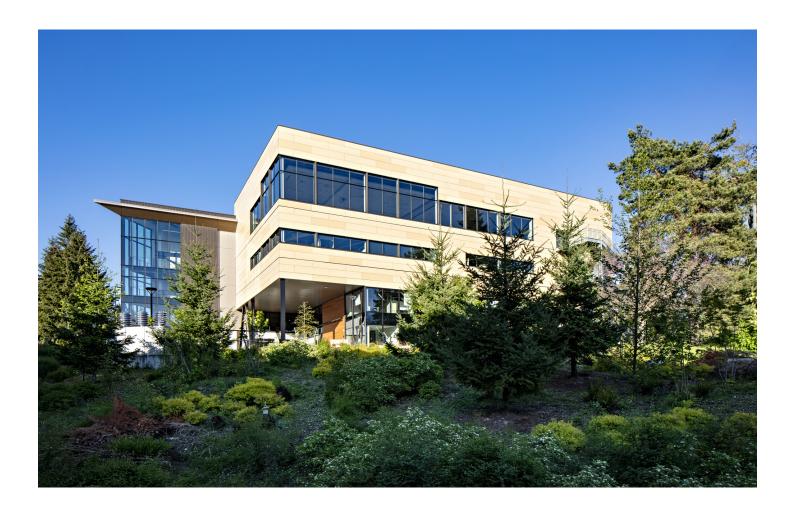

Type of Building Educational

Situated in an elevated position in the heart of campus, the Bellevue Student Success Center (SSC) is a gateway for visitors coming in through the main campus entrance.

The center's layout pictures a student's "ascent" through his academic career. Entry services are located on the first floor, student support services on the second floor, and spaces focused on celebrating the students' success are located on the top floor.

The exterior reflects the programmatic organization within the building, with the most active uses visible through a glazed facade. Facades of more inward looking areas have been clad in sand-colored yellow and beige Swisspearl panels. Through the selection of two similar color tones from the Swisspearl Largo Carat series, a dynamic effect.