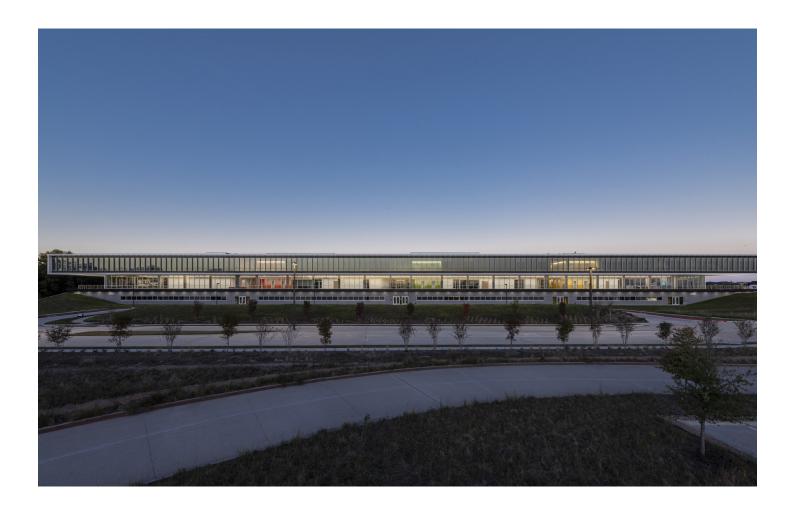

This bar is more than 182 meters long but only about 24 meters wide on the north and south ends. The combination of berms at the lowest level and sizable top-floor cantilevers sheltering generous terraces on the ends means the academic bar, when seen from the highway or the nearby houses, appears as a onestory volume clad in Swisspearl panels.