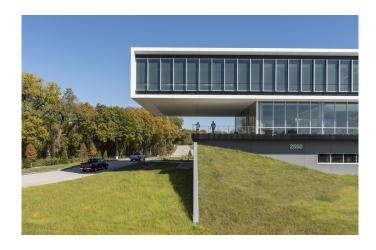

This bar is more than 182 meters long but only about 24 meters wide on the north and south ends. The combination of berms at the lowest level and sizable top-floor cantilevers sheltering generous terraces on the ends means the academic bar, when seen from the highway or the nearby houses, appears as a onestory volume clad in Swisspearl panels.