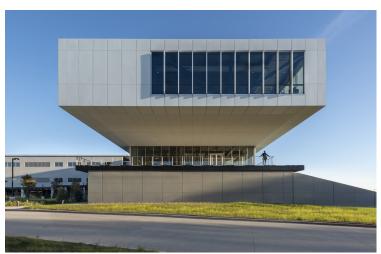

This bar is more than 182 meters long but only about 24 meters wide on the north and south ends. The combination of berms at the lowest level and sizable top-floor cantilevers sheltering generous terraces on the ends means the academic bar, when seen from the highway or the nearby houses, appears as a onestory volume clad in Swisspearl panels.