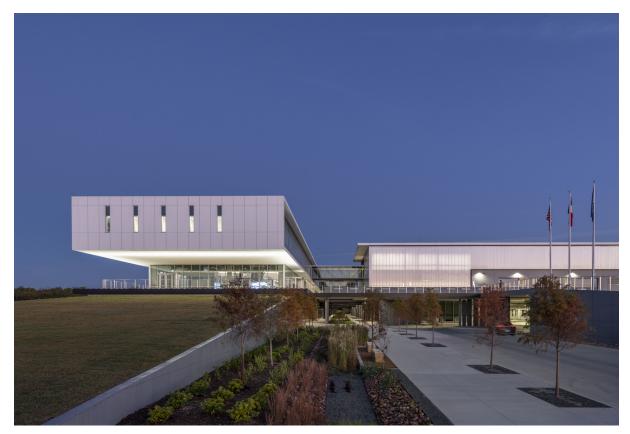

This bar is more than 182 meters long but only about 24 meters wide on the north and south ends. The combination of berms at the lowest level and sizable top-floor cantilevers sheltering generous terraces on the ends means the academic bar, when seen from the highway or the nearby houses, appears as a onestory volume clad in Swisspearl panels.