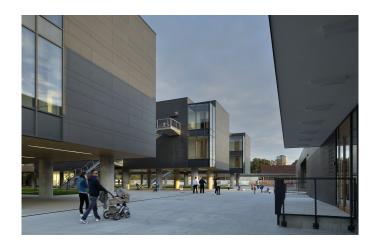

Type of Building Educational

This vast educational complex in the Croatian capital of Zagreb is divided into three functional units arranged along a linear axis. The school at the heart of the facility features three parallel, three-story bars and is complemented by a lower nursery and kindergarten building to the west and a partially subsurface gymnasium to the east.