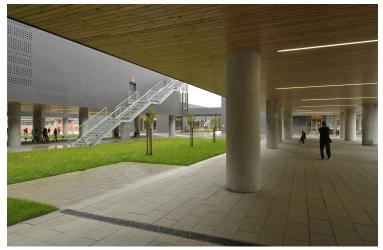

Type of Building Educational

This vast educational complex in the Croatian capital of Zagreb is divided into three functional units arranged along a linear axis. The school at the heart of the facility features three parallel, three-story bars and is complemented by a lower nursery and kindergarten building to the west and a partially subsurface gymnasium to the east.