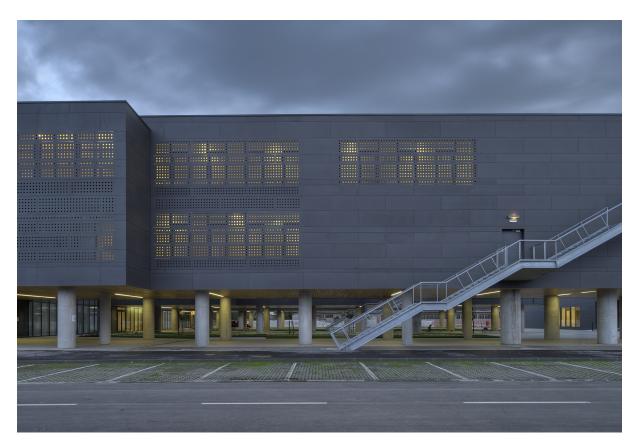

## **Elementary School Kajzerica**

Zagreb, Croatia

**Architect** SANGRAD + AVP, Zagreb, Croatia

Facade Largo Swisspearl Carat Black Opal 7020 R

Location Ulica Žarka Dolinara, Zagreb, Croatia

Photographer Sandro Lendler, Zagreb, Croatia

Type of Building Educational

This vast educational complex in the Croatian capital of Zagreb is divided into three functional units arranged along a linear axis. The school at the heart of the facility features three parallel, three-story bars and is complemented by a lower nursery and kindergarten building to the west and a partially subsurface gymnasium to the east.