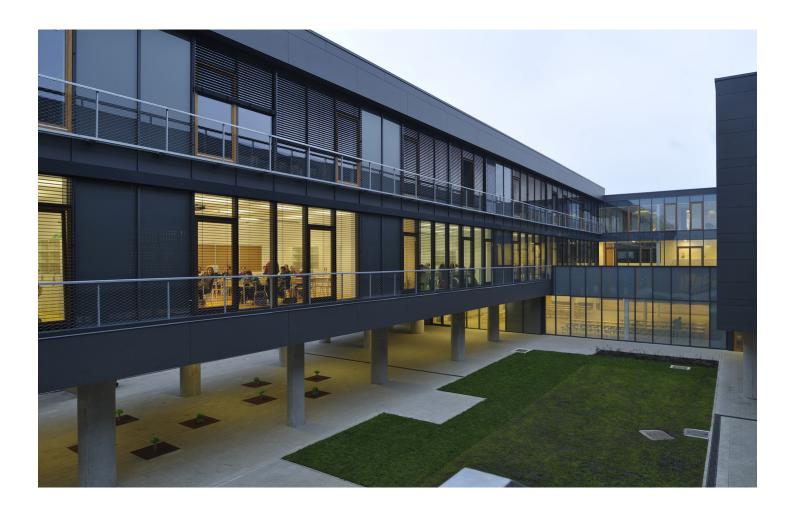

Type of Building Educational

This vast educational complex in the Croatian capital of Zagreb is divided into three functional units arranged along a linear axis. The school at the heart of the facility features three parallel, three-story bars and is complemented by a lower nursery and kindergarten building to the west and a partially subsurface gymnasium to the east.