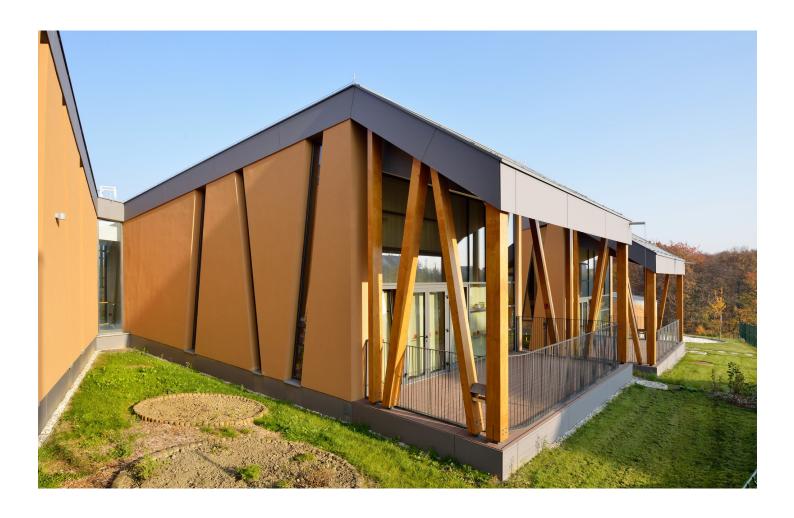

## Kindergarten

Cerkvenjak, Slovenia

Architect Superform, D.O.O., Ljubljana, Slovenia

**Facade** Largo Swisspearl Carat Amber 7073

**Location** Cerkvenjak 34, 2236 Cerkvenjak, Slowenien

Photographer Miran Kambič Photography, Radovljica, Slovenia

Type of Building Educational

Architects Superform drew the Inspiration for this kindergarten from a nearby learning path running through the Slovenian village of Cerkvenjak. Intended to enrich the children's spatial experience, the hallway itself variesin width and each playroom unit boasts a unique, irregular and contorted shape. The design of the Swisspearl envelope support this idea.