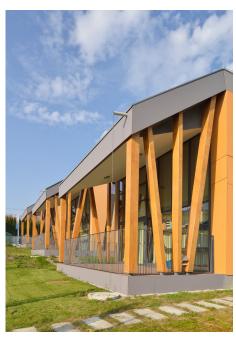

## Kindergarten

Cerkvenjak, Slovenia

Architect Superform, D.O.O., Ljubljana, Slovenia

**Facade** Largo Swisspearl Carat Amber 7073

**Location** Cerkvenjak 34, 2236 Cerkvenjak, Slowenien

Photographer Miran Kambič Photography, Radovljica, Slovenia

Type of Building Educational

Architects Superform drew the Inspiration for this kindergarten from a nearby learning path running through the Slovenian village of Cerkvenjak. Intended to enrich the children's spatial experience, the hallway itself variesin width and each playroom unit boasts a unique, irregular and contorted shape. The design of the Swisspearl envelope support this idea.