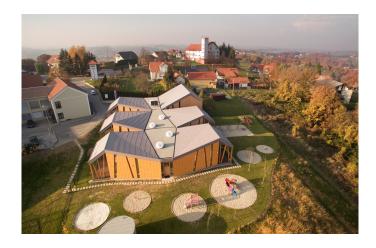

Type of Building Educational

Architects Superform drew the Inspiration for this kindergarten from a nearby learning path running through the Slovenian village of Cerkvenjak. Intended to enrich the children's spatial experience, the hallway itself variesin width and each playroom unit boasts a unique, irregular and contorted shape. The design of the Swisspearl envelope support this idea.