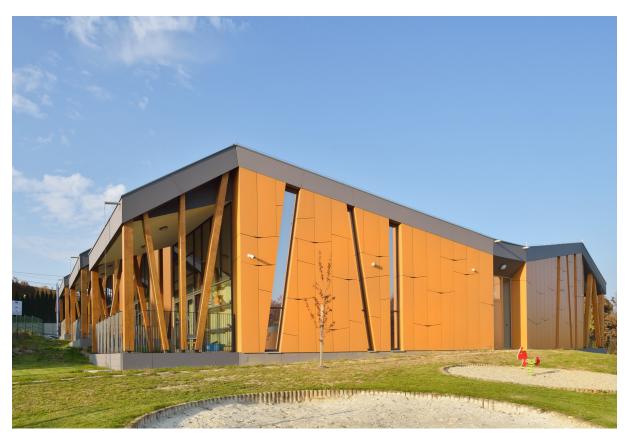

## Kindergarten

Cerkvenjak, Slovenia

Architect Superform, D.O.O., Ljubljana, Slovenia

**Facade** Largo Swisspearl Carat Amber 7073

**Location** Cerkvenjak 34, 2236 Cerkvenjak, Slowenien

Photographer Miran Kambič Photography, Radovljica, Slovenia

Type of Building Educational

Architects Superform drew the Inspiration for this kindergarten from a nearby learning path running through the Slovenian village of Cerkvenjak. Intended to enrich the children's spatial experience, the hallway itself variesin width and each playroom unit boasts a unique, irregular and contorted shape. The design of the Swisspearl envelope support this idea.