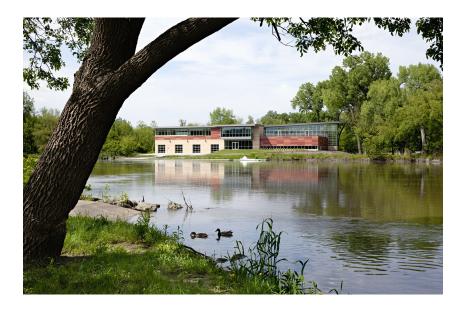

## **Beckwith Boathouse**

Iowa City, IA, USA

| Architect        | Neumann Monson Architects, Iowa City, USA                                                                   |
|------------------|-------------------------------------------------------------------------------------------------------------|
| Facade           | Largo Swisspearl Carat Coral 7032<br>Largo Swisspearl Carat Coral 7031<br>Largo Swisspearl Carat Coral 7030 |
| Location         | 1201 N Dubuque St, Iowa City, IA 52245, USA                                                                 |
| Photographer     | Farshid Assassi, Santa Barbara , USA                                                                        |
| Type of Building | Sports & Recreation                                                                                         |

## SШISSPEARL

lowa-based Neumann Monson Architects were commissioned by lowa University to design a new boathouse to accomodate the women's rowing team. Positioned strategically on the curve of the lowa River, the siting gives the boathouse a vantage point from where boats can be viewed gliding at speed through the water left and right up the sweep of the river.