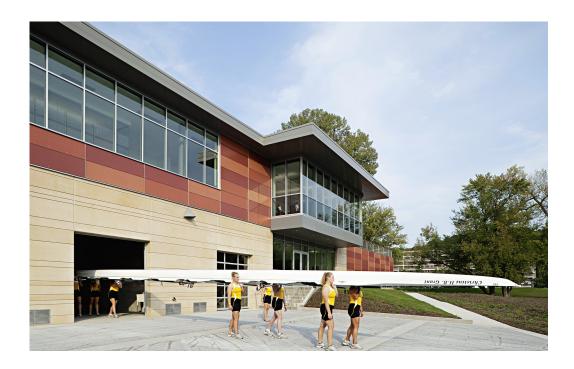

## **Beckwith Boathouse**

Iowa City, IA, USA

| Architect        | Neumann Monson Architects, Iowa City, USA                                                                   |
|------------------|-------------------------------------------------------------------------------------------------------------|
| Facade           | Largo Swisspearl Carat Coral 7032<br>Largo Swisspearl Carat Coral 7031<br>Largo Swisspearl Carat Coral 7030 |
| Location         | 1201 N Dubuque St, Iowa City, IA 52245, USA                                                                 |
| Photographer     | Farshid Assassi, Santa Barbara , USA                                                                        |
| Type of Building | Sports & Recreation                                                                                         |

## SШISSPEARL

lowa-based Neumann Monson Architects were commissioned by lowa University to design a new boathouse to accomodate the women's rowing team. Positioned strategically on the curve of the lowa River, the siting gives the boathouse a vantage point from where boats can be viewed gliding at speed through the water left and right up the sweep of the river.