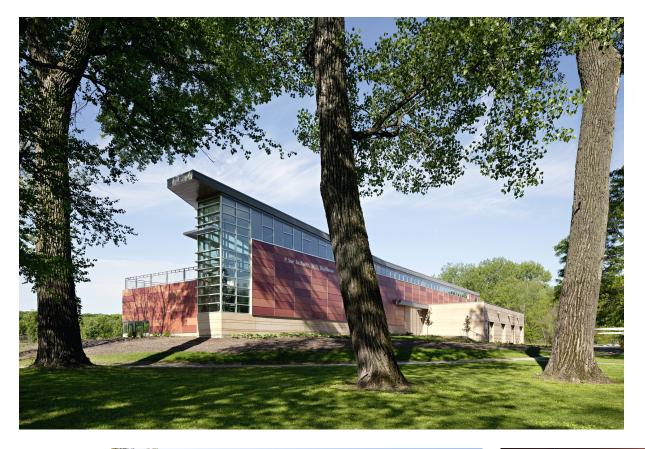

## **Beckwith Boathouse**

Iowa City, IA, USA

| Architect        | Neumann Monson Architects, Iowa City, USA                                                                   |
|------------------|-------------------------------------------------------------------------------------------------------------|
| Facade           | Largo Swisspearl Carat Coral 7032<br>Largo Swisspearl Carat Coral 7031<br>Largo Swisspearl Carat Coral 7030 |
| Location         | 1201 N Dubuque St, Iowa City, IA 52245, USA                                                                 |
| Photographer     | Farshid Assassi, Santa Barbara , USA                                                                        |
| Type of Building | Sports & Recreation                                                                                         |

## SШISSPEARL

lowa-based Neumann Monson Architects were commissioned by lowa University to design a new boathouse to accomodate the women's rowing team. Positioned strategically on the curve of the lowa River, the siting gives the boathouse a vantage point from where boats can be viewed gliding at speed through the water left and right up the sweep of the river.