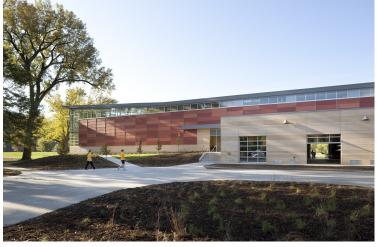

## **Beckwith Boathouse**

Iowa City, IA, USA

| Architect        | Neumann Monson Architects, Iowa City, USA                                                                   |
|------------------|-------------------------------------------------------------------------------------------------------------|
| Facade           | Largo Swisspearl Carat Coral 7032<br>Largo Swisspearl Carat Coral 7031<br>Largo Swisspearl Carat Coral 7030 |
| Location         | 1201 N Dubuque St, Iowa City, IA 52245, USA                                                                 |
| Photographer     | Farshid Assassi, Santa Barbara , USA                                                                        |
| Type of Building | Sports & Recreation                                                                                         |

## SШISSPEARL

lowa-based Neumann Monson Architects were commissioned by lowa University to design a new boathouse to accomodate the women's rowing team. Positioned strategically on the curve of the lowa River, the siting gives the boathouse a vantage point from where boats can be viewed gliding at speed through the water left and right up the sweep of the river.