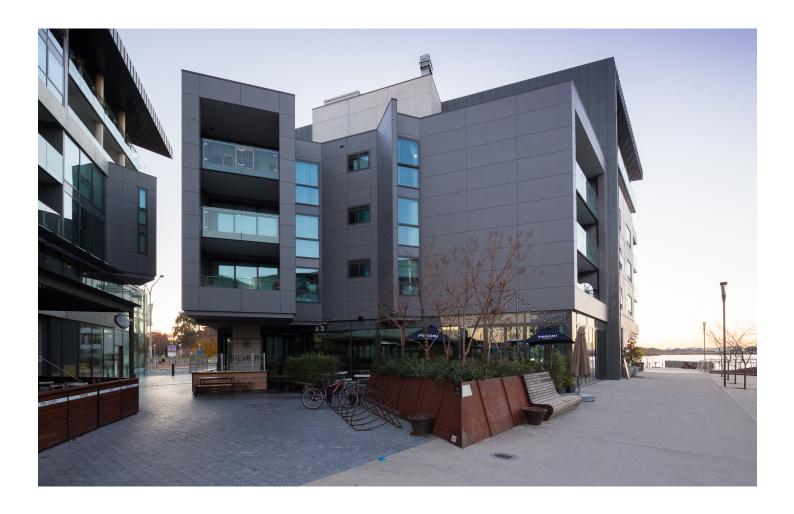

## **Aurora Buildings**

Canberra, Australia

Architect Cox Architecture, Sydney, Australia

Facade Largo Swisspearl Carat Granite 7060

Location 17 Eastlake Parade, Kingston, Canberra, Australia

Photographer Chalk Studio, Weston, Australia

**Type of Building** Office, Hotel & Gastronomy, Residential

The Aurora precinct in Canberra is a sustainable, mixed-use scheme consisting of high-quality apartments, restaurants, and office spaces within the Kingston Foreshore precinct on Lake Burley Griffin. Quality urban architecture and sustainability were primary aims for both the client and the architect.