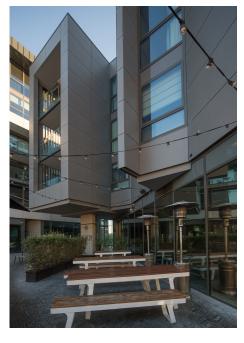

## **Aurora Buildings**

Canberra, Australia

Architect Cox Architecture, Sydney, Australia

Facade Largo Swisspearl Carat Granite 7060

Location 17 Eastlake Parade, Kingston, Canberra, Australia

Photographer Chalk Studio, Weston, Australia

**Type of Building** Office, Hotel & Gastronomy, Residential

The Aurora precinct in Canberra is a sustainable, mixed-use scheme consisting of high-quality apartments, restaurants, and office spaces within the Kingston Foreshore precinct on Lake Burley Griffin. Quality urban architecture and sustainability were primary aims for both the client and the architect.