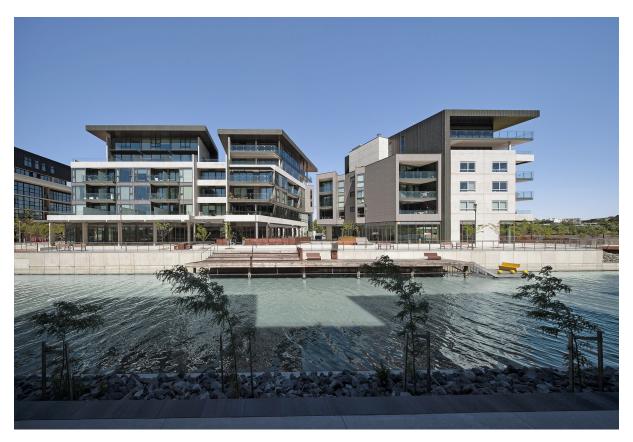

## **Aurora Buildings**

Canberra, Australia

Architect Cox Architecture, Sydney, Australia

Facade Largo Swisspearl Carat Granite 7060

Location 17 Eastlake Parade, Kingston, Canberra, Australia

Photographer Chalk Studio, Weston, Australia

**Type of Building** Office, Hotel & Gastronomy, Residential

The Aurora precinct in Canberra is a sustainable, mixed-use scheme consisting of high-quality apartments, restaurants, and office spaces within the Kingston Foreshore precinct on Lake Burley Griffin. Quality urban architecture and sustainability were primary aims for both the client and the architect.