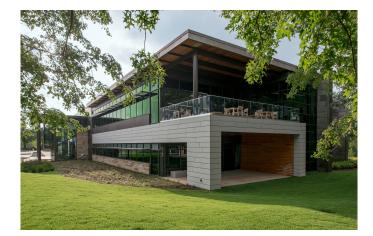

- FacadeLargo Swisspearl Carat Anthracite 7025Largo Swisspearl Carat Crystal 7010
- Location 3070 S Champions Dr, Rogers, AR 72758, USA
- Photographer Aaron Kimberlin, Fayetteville, USA

Type of Building Office

## SШISSPEARL

Neptune Office Building is articulated in long, extended parallel lines of layered materials: stone, glazing, Swisspearl panels, and steel flashing in tightly packed, overlapping panels. Interlocking forms protrude from the facade envelope covered by the timber-clad eaves overhang that protects the upper floor outdoor balcony.