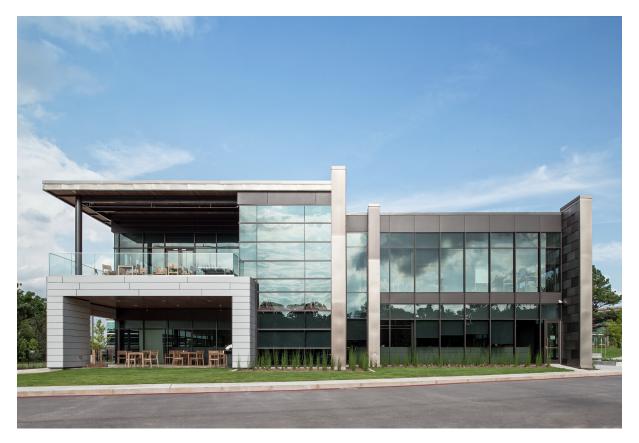

## **Neptune Office**

Rogers, AR, USA

| Architect Polk Stanley Wilcox Architects, Little Roc, US | SA |
|----------------------------------------------------------|----|
|----------------------------------------------------------|----|

- FacadeLargo Swisspearl Carat Anthracite 7025Largo Swisspearl Carat Crystal 7010
- Location 3070 S Champions Dr, Rogers, AR 72758, USA
- Photographer Aaron Kimberlin, Fayetteville, USA

Type of Building Office

## SШISSPEARL

Neptune Office Building is articulated in long, extended parallel lines of layered materials: stone, glazing, Swisspearl panels, and steel flashing in tightly packed, overlapping panels. Interlocking forms protrude from the facade envelope covered by the timber-clad eaves overhang that protects the upper floor outdoor balcony.