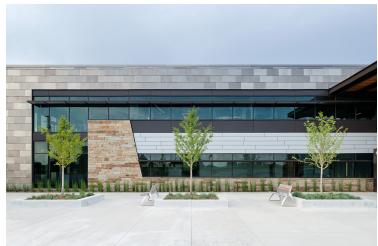

- FacadeLargo Swisspearl Carat Anthracite 7025Largo Swisspearl Carat Crystal 7010
- Location 3070 S Champions Dr, Rogers, AR 72758, USA
- Photographer Aaron Kimberlin, Fayetteville, USA

Type of Building Office

## SШISSPEARL

Neptune Office Building is articulated in long, extended parallel lines of layered materials: stone, glazing, Swisspearl panels, and steel flashing in tightly packed, overlapping panels. Interlocking forms protrude from the facade envelope covered by the timber-clad eaves overhang that protects the upper floor outdoor balcony.