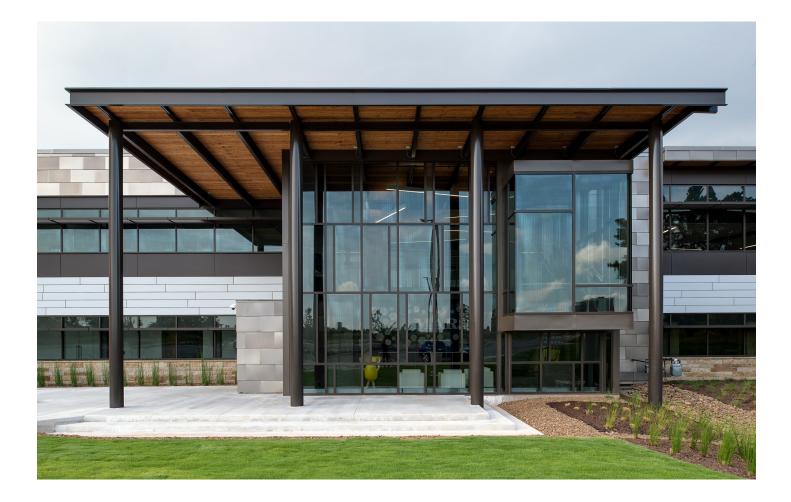

- FacadeLargo Swisspearl Carat Anthracite 7025Largo Swisspearl Carat Crystal 7010
- Location 3070 S Champions Dr, Rogers, AR 72758, USA
- Photographer Aaron Kimberlin, Fayetteville, USA

Type of Building Office

## SШISSPEARL

Neptune Office Building is articulated in long, extended parallel lines of layered materials: stone, glazing, Swisspearl panels, and steel flashing in tightly packed, overlapping panels. Interlocking forms protrude from the facade envelope covered by the timber-clad eaves overhang that protects the upper floor outdoor balcony.