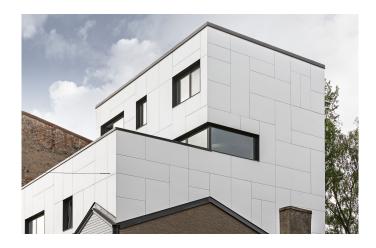

Type of Building Office, Residential

The challenge for the architect Andris Vitols was to preserve the old facade of the original building situated one kilometer north of the Daugava River in central Riga. A bold contrast has been created with this sleek modern addition inserted above a traditional timber-clad facade.

Situated on a street with continuous adjoining masonry facades, this office and residential building creates a striking contrast with its pop-up addition clad in white Swisspearl panels. While the lower two levels are constructed in off-shutter concrete clad in timber boards, the upper three levels are constructed in concrete brickwork and clad in white Swisspearl panels assembled vertically and horizontally.