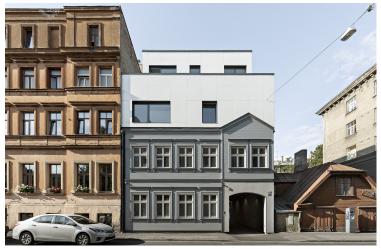

Type of Building Office, Residential

The challenge for the architect Andris Vitols was to preserve the old facade of the original building situated one kilometer north of the Daugava River in central Riga. A bold contrast has been created with this sleek modern addition inserted above a traditional timber-clad facade.

Situated on a street with continuous adjoining masonry facades, this office and residential building creates a striking contrast with its pop-up addition clad in white Swisspearl panels. While the lower two levels are constructed in off-shutter concrete clad in timber boards, the upper three levels are constructed in concrete brickwork and clad in white Swisspearl panels assembled vertically and horizontally.