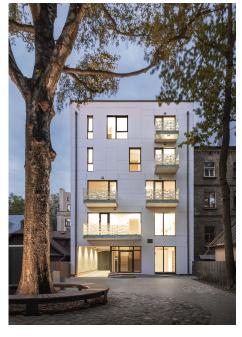

Situated on a street with continuous adjoining masonry facades, this office and residential building creates a striking contrast with its pop-up addition clad in white Swisspearl panels. While the lower two levels are constructed in off-shutter concrete clad in timber boards, the upper three levels are constructed in concrete brickwork and clad in white Swisspearl panels assembled vertically and horizontally.