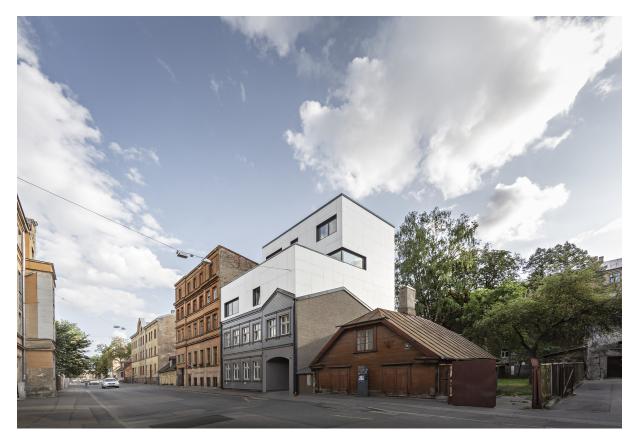

Type of Building Office, Residential

The challenge for the architect Andris Vitols was to preserve the old facade of the original building situated one kilometer north of the Daugava River in central Riga. A bold contrast has been created with this sleek modern addition inserted above a traditional timber-clad facade.

Situated on a street with continuous adjoining masonry facades, this office and residential building creates a striking contrast with its pop-up addition clad in white Swisspearl panels. While the lower two levels are constructed in off-shutter concrete clad in timber boards, the upper three levels are constructed in concrete brickwork and clad in white Swisspearl panels assembled vertically and horizontally.