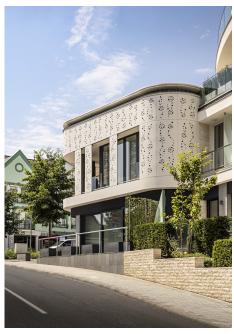

Type of Building Residential

This apartment block in Hévíz, Hungary is an excellent example of how Swisspearl panels can be implemented in diverse ways to adorn facades. Custom-made patterns have been cut into the panels to create lively patterns. The curve of the primary body of the apartment building is emphasized by a projecting entry structure that has been clad in such perforated Swisspearl panels. The delicate round perforations in varying sizes form an organic pattern and allow rays of light to shine through the panels. Swisspearl panels have also been employed as vertical sliding shutters on the balconies of the upper floors.