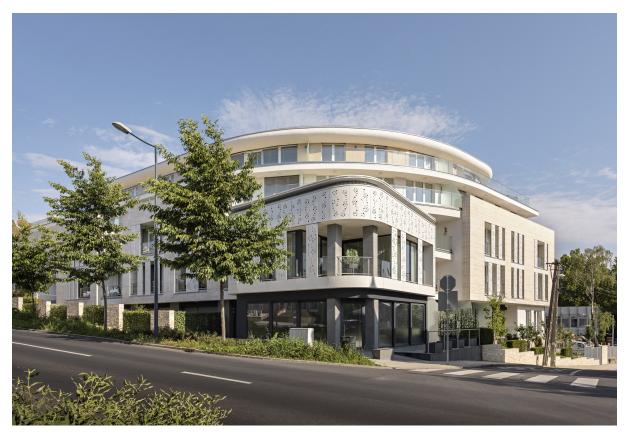

Type of Building Residential

This apartment block in Hévíz, Hungary is an excellent example of how Swisspearl panels can be implemented in diverse ways to adorn facades. Custom-made patterns have been cut into the panels to create lively patterns. The curve of the primary body of the apartment building is emphasized by a projecting entry structure that has been clad in such perforated Swisspearl panels. The delicate round perforations in varying sizes form an organic pattern and allow rays of light to shine through the panels. Swisspearl panels have also been employed as vertical sliding shutters on the balconies of the upper floors.