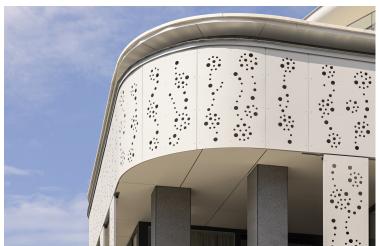

Type of Building Residential

This apartment block in Hévíz, Hungary is an excellent example of how Swisspearl panels can be implemented in diverse ways to adorn facades. Custom-made patterns have been cut into the panels to create lively patterns. The curve of the primary body of the apartment building is emphasized by a projecting entry structure that has been clad in such perforated Swisspearl panels. The delicate round perforations in varying sizes form an organic pattern and allow rays of light to shine through the panels. Swisspearl panels have also been employed as vertical sliding shutters on the balconies of the upper floors.