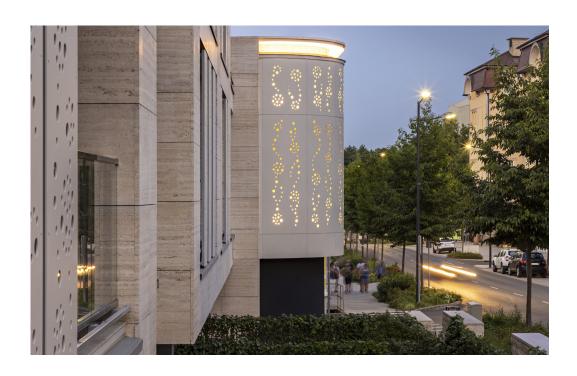

Type of Building Residential

This apartment block in Hévíz, Hungary is an excellent example of how Swisspearl panels can be implemented in diverse ways to adorn facades. Custom-made patterns have been cut into the panels to create lively patterns. The curve of the primary body of the apartment building is emphasized by a projecting entry structure that has been clad in such perforated Swisspearl panels. The delicate round perforations in varying sizes form an organic pattern and allow rays of light to shine through the panels. Swisspearl panels have also been employed as vertical sliding shutters on the balconies of the upper floors.