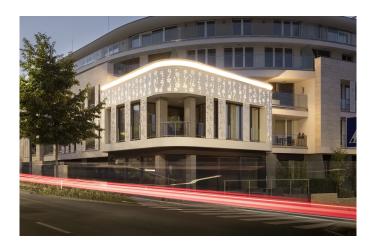

Type of Building Residential

This apartment block in Hévíz, Hungary is an excellent example of how Swisspearl panels can be implemented in diverse ways to adorn facades. Custom-made patterns have been cut into the panels to create lively patterns. The curve of the primary body of the apartment building is emphasized by a projecting entry structure that has been clad in such perforated Swisspearl panels. The delicate round perforations in varying sizes form an organic pattern and allow rays of light to shine through the panels. Swisspearl panels have also been employed as vertical sliding shutters on the balconies of the upper floors.