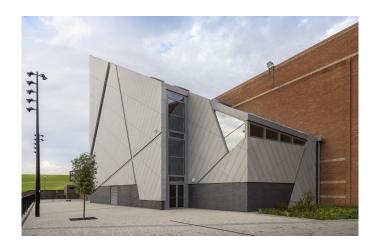

University of Limerick Climbing Wall

Limerick, Ireland

Architect Hugh Kelly Architects, Limerick, Ireland

Facade Largo Custom Color

**Location** Plassey Park Road, University of Limerick, Ireland

**Photographer** Meraner & Hauser OHG/SNC, Bozen, Italy

Type of Building Educational, Sports & Recreation

The University of Limerick Climbing Centre is the premier indoor climbing facility in Ireland and caters for Ireland's fastest growing sport. Through engaging workshops with the clients and end users, Hugh Kelly Architects developed the project brief and concept design, pushing the boundaries of the project.