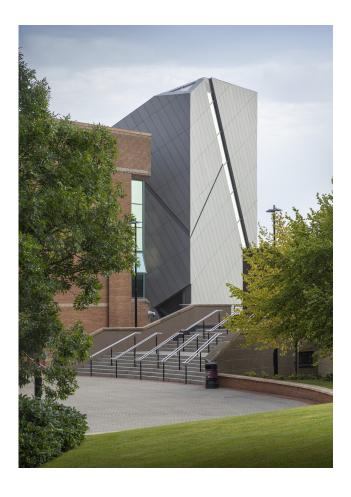

University of Limerick Climbing Wall

Limerick, Ireland

Architect Hugh Kelly Architects, Limerick, Ireland

Facade Largo Custom Color

**Location** Plassey Park Road, University of Limerick, Ireland

**Photographer** Meraner & Hauser OHG/SNC, Bozen, Italy

Type of Building Educational, Sports & Recreation

The University of Limerick Climbing Centre is the premier indoor climbing facility in Ireland and caters for Ireland's fastest growing sport. Through engaging workshops with the clients and end users, Hugh Kelly Architects developed the project brief and concept design, pushing the boundaries of the project.