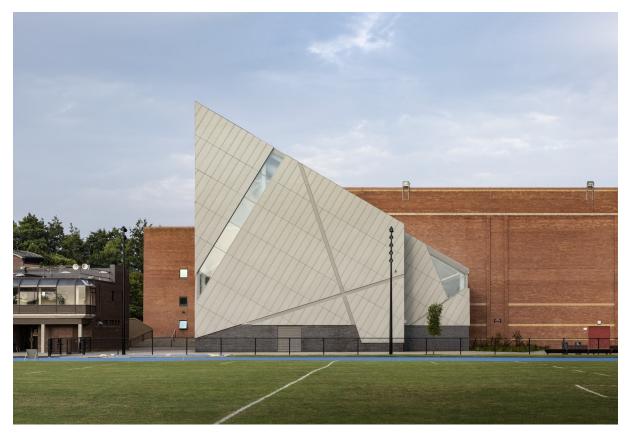

University of Limerick Climbing Wall

Limerick, Ireland

Architect Hugh Kelly Architects, Limerick, Ireland

Facade Largo Custom Color

**Location** Plassey Park Road, University of Limerick, Ireland

**Photographer** Meraner & Hauser OHG/SNC, Bozen, Italy

Type of Building Educational, Sports & Recreation

The University of Limerick Climbing Centre is the premier indoor climbing facility in Ireland and caters for Ireland's fastest growing sport. Through engaging workshops with the clients and end users, Hugh Kelly Architects developed the project brief and concept design, pushing the boundaries of the project.