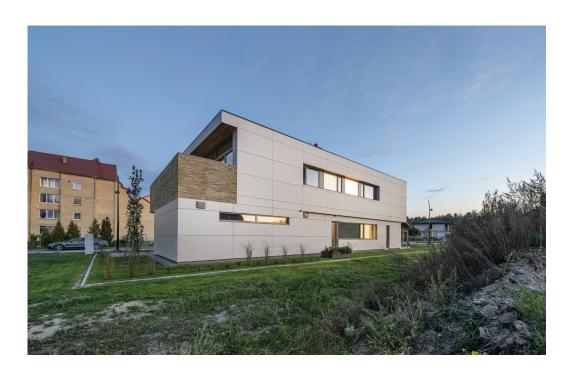

## **Sandy Cuboid**

Birztonas, Lithuania

Architect AG Studija, Kaunas, Lithuania

Facade Largo Swisspearl Reflex Custom Color

**Location** Birztonas, Lithuania

Type of Building Residential

This residential building is located in the idyllic town of Briztonas in the southern part of Lithuania. The small village on the right bank of the Memel River is known not only as a resort region, but also for its salty springs and healthy mineral water. Also the construction of the building relies on sustainable mineral raw materials and a natural, but above all, versatile appearance. A large part of the longitudinal facade, which faces the street, is made of the regionally known Lithuanian brick, which gives the building a sandy warm character. The exterior areas on the ground and upper floor are accessible through generous floor-to-ceiling windows and the roofed areas are cladded with warm wood lining. Complementing the brick and as another natural component, a large part of the facade is clad with Swisspearl Largo Reflex panels in a beige tone. The single-family house is a composition of natural materials unified in its shades and playing with different formats.