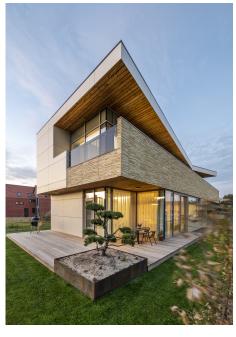

## **Sandy Cuboid**

Birztonas, Lithuania

Architect AG Studija, Kaunas, Lithuania

Facade Largo Swisspearl Reflex Custom Color

**Location** Birztonas, Lithuania

Type of Building Residential

This residential building is located in the idyllic town of Briztonas in the southern part of Lithuania. The small village on the right bank of the Memel River is known not only as a resort region, but also for its salty springs and healthy mineral water. Also the construction of the building relies on sustainable mineral raw materials and a natural, but above all, versatile appearance. A large part of the longitudinal facade, which faces the street, is made of the regionally known Lithuanian brick, which gives the building a sandy warm character. The exterior areas on the ground and upper floor are accessible through generous floor-to-ceiling windows and the roofed areas are cladded with warm wood lining. Complementing the brick and as another natural component, a large part of the facade is clad with Swisspearl Largo Reflex panels in a beige tone. The single-family house is a composition of natural materials unified in its shades and playing with different formats.