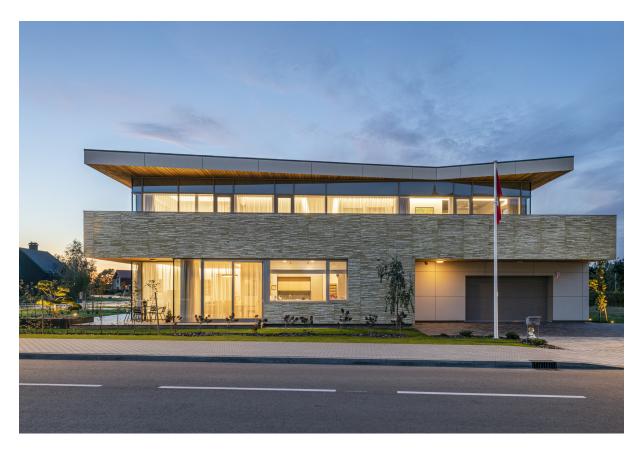

## **Sandy Cuboid**

Birztonas, Lithuania

Architect AG Studija, Kaunas, Lithuania

Facade Largo Swisspearl Reflex Custom Color

**Location** Birztonas, Lithuania

Type of Building Residential

This residential building is located in the idyllic town of Briztonas in the southern part of Lithuania. The small village on the right bank of the Memel River is known not only as a resort region, but also for its salty springs and healthy mineral water. Also the construction of the building relies on sustainable mineral raw materials and a natural, but above all, versatile appearance. A large part of the longitudinal facade, which faces the street, is made of the regionally known Lithuanian brick, which gives the building a sandy warm character. The exterior areas on the ground and upper floor are accessible through generous floor-to-ceiling windows and the roofed areas are cladded with warm wood lining. Complementing the brick and as another natural component, a large part of the facade is clad with Swisspearl Largo Reflex panels in a beige tone. The single-family house is a composition of natural materials unified in its shades and playing with different formats.