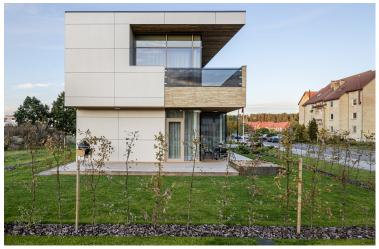

## **Sandy Cuboid**

Birztonas, Lithuania

Architect AG Studija, Kaunas, Lithuania

Facade Largo Swisspearl Reflex Custom Color

**Location** Birztonas, Lithuania

Type of Building Residential

This residential building is located in the idyllic town of Briztonas in the southern part of Lithuania. The small village on the right bank of the Memel River is known not only as a resort region, but also for its salty springs and healthy mineral water. Also the construction of the building relies on sustainable mineral raw materials and a natural, but above all, versatile appearance. A large part of the longitudinal facade, which faces the street, is made of the regionally known Lithuanian brick, which gives the building a sandy warm character. The exterior areas on the ground and upper floor are accessible through generous floor-to-ceiling windows and the roofed areas are cladded with warm wood lining. Complementing the brick and as another natural component, a large part of the facade is clad with Swisspearl Largo Reflex panels in a beige tone. The single-family house is a composition of natural materials unified in its shades and playing with different formats.